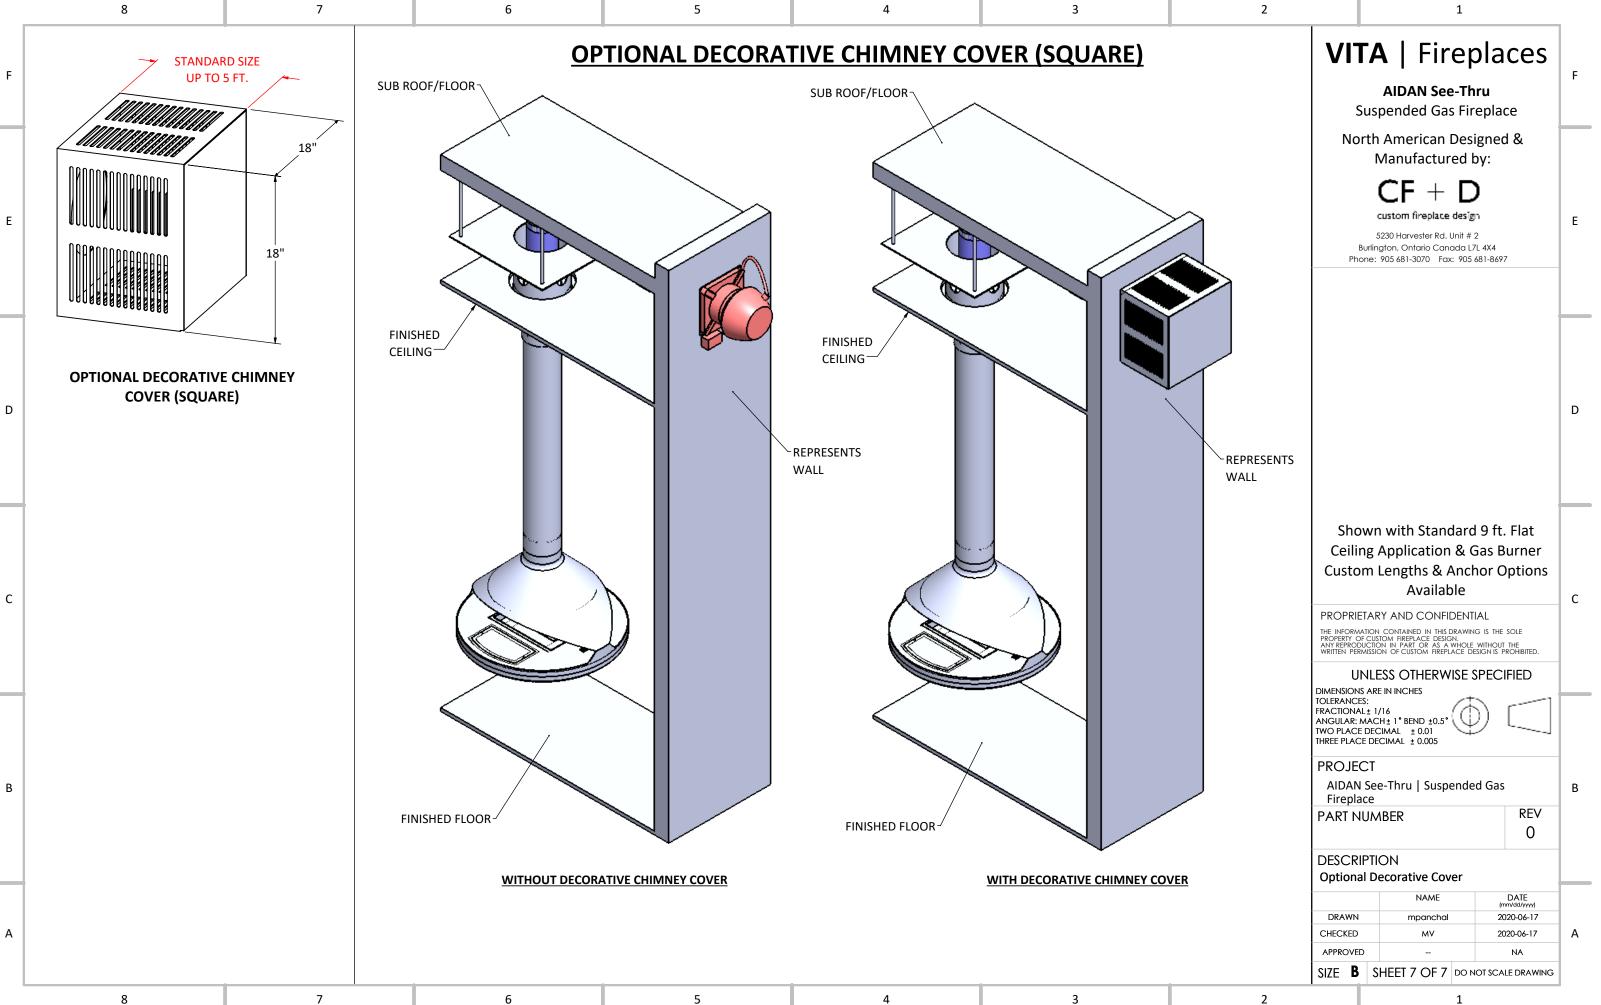

## **VITA** | Fireplaces

North American Designed & Manufactured by CF + D | custom fireplace design

## AIDAN See-Thru | Suspended Gas Fireplace

Fireplaces have been tested and proved to comply with ANSI Z21.50/CSA 2.22 Vented Gas Fireplace. Certified under: ICC-ES PMG-1290