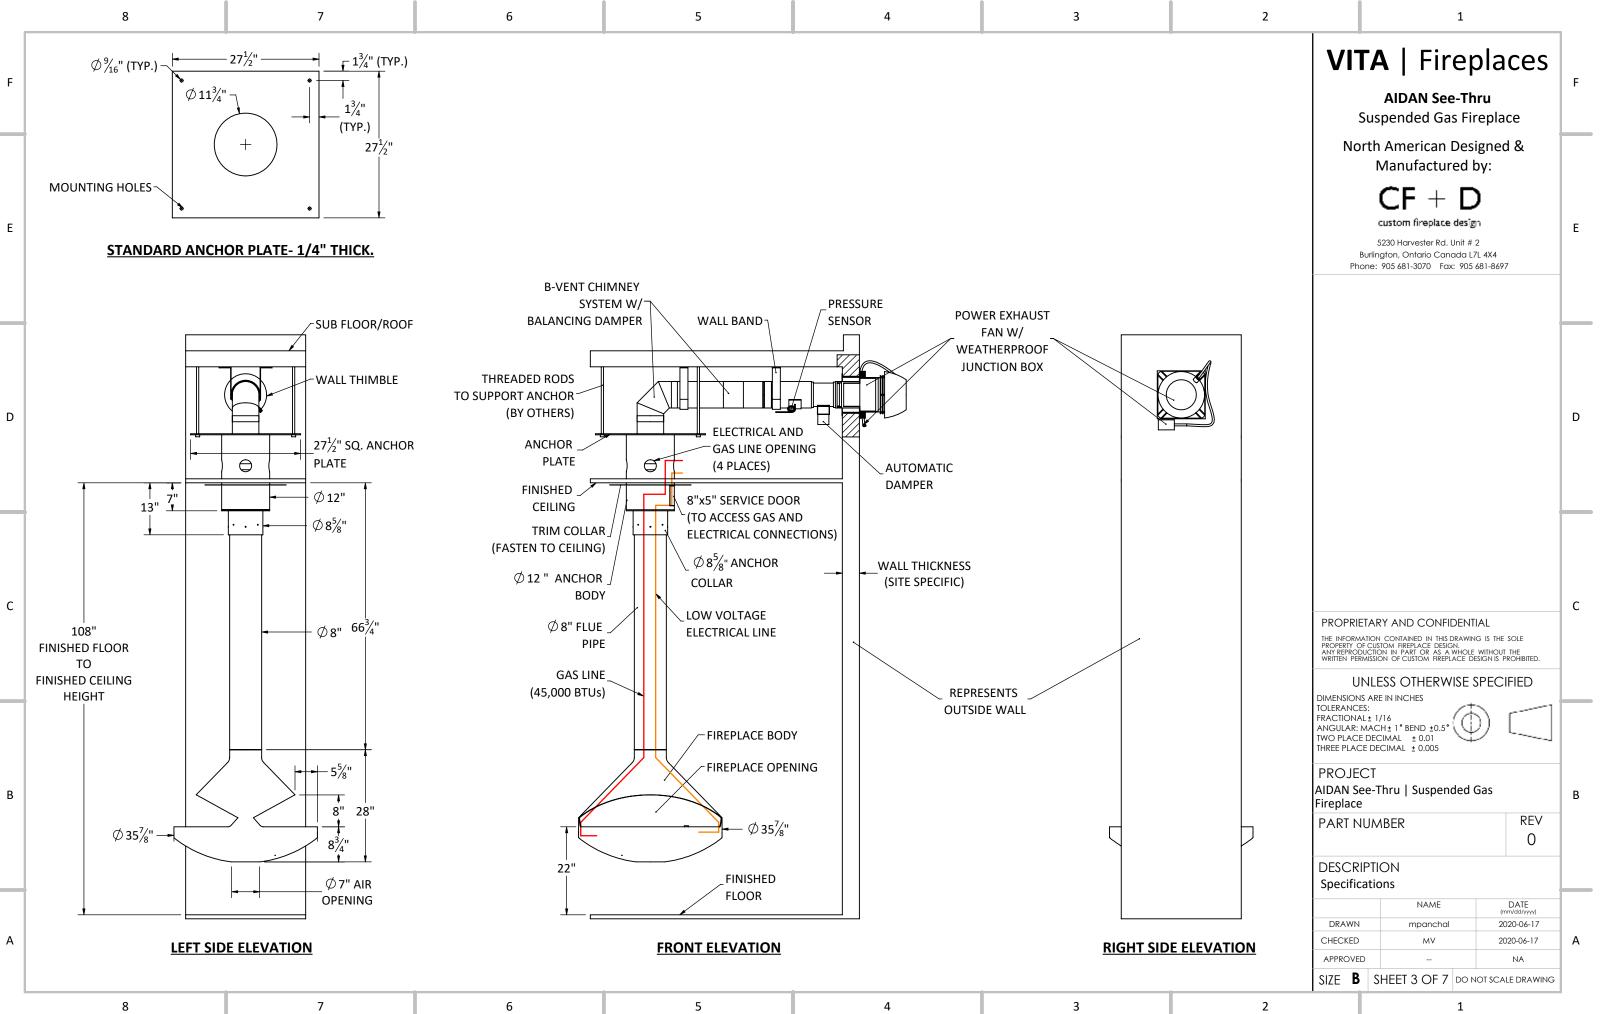

## **CF + D** | custom fireplace design www.customfireplacedesign.com

| 2                      |                                                                                                                                                                                                                                                                                                                                                         |                                                                                                                                                        |                | 1      |          |                      |   |  |  |
|------------------------|---------------------------------------------------------------------------------------------------------------------------------------------------------------------------------------------------------------------------------------------------------------------------------------------------------------------------------------------------------|--------------------------------------------------------------------------------------------------------------------------------------------------------|----------------|--------|----------|----------------------|---|--|--|
|                        |                                                                                                                                                                                                                                                                                                                                                         | Γ                                                                                                                                                      | <b>\  </b> Fi  | irep   | ola      | ces                  |   |  |  |
|                        | AIDAN See-Thru<br>Suspended Gas Fireplace                                                                                                                                                                                                                                                                                                               |                                                                                                                                                        |                |        | e        | F                    |   |  |  |
| )                      | North American Designed &<br>Manufactured by:                                                                                                                                                                                                                                                                                                           |                                                                                                                                                        |                |        |          |                      |   |  |  |
|                        |                                                                                                                                                                                                                                                                                                                                                         | <b>CF</b> + D<br>custom fireplace design<br>5230 Harvester Rd. Unit # 2<br>Burlington, Ontario Canada L7L 4X4<br>Phone: 905 681-3070 Fax: 905 681-8697 |                |        |          |                      | E |  |  |
|                        | STAND                                                                                                                                                                                                                                                                                                                                                   | AR                                                                                                                                                     | D PRODU        | ICT WI | EIGH     | Γ                    |   |  |  |
| OUTSIDE WALL           | Anchor $( \emptyset 12"$                                                                                                                                                                                                                                                                                                                                |                                                                                                                                                        | 5" lg.)        | 85 l   | bs. ap   | oprox.               |   |  |  |
|                        | Flue<br>(∅8"x                                                                                                                                                                                                                                                                                                                                           | 67'                                                                                                                                                    | ' lg.)         | 60 I   | bs. ap   | oprox.               |   |  |  |
|                        | Firepla                                                                                                                                                                                                                                                                                                                                                 | ce                                                                                                                                                     | Body           | 155    | lbs. a   | pprox.               |   |  |  |
|                        | Total Fi<br>weight<br>(for 9ft<br>applica                                                                                                                                                                                                                                                                                                               | . ce                                                                                                                                                   | eiling         | 300    | lbs. a   | pprox.               | D |  |  |
|                        | *Each add'l. 1 ft. of flue pipe weighs :<br>approx. 11 lbs.<br>*Each add'l. 1 ft. of anchor pipe<br>weighs : approx. 17 lbs.<br>Shown with Standard 9 ft. Flat                                                                                                                                                                                          |                                                                                                                                                        |                |        |          |                      |   |  |  |
|                        | Ceiling Application & Gas Burner PROPRIETARY AND CONFIDENTIAL THE INFORMATION CONTAINED IN THIS DRAWING IS THE SOLE PROPERTY OF CUSTOM FIREPLACE DESIGN ANY REPODUCTION IN PART OR AS A WHOLE WITHOUT THE WRITTEN PERMISSION OF CUSTOM FIREPLACE DESIGN IS PROHIBITED. UNLESS OTHERWISE SPECIFIED DIMENSIONS ARE IN INCHES TOLERANCES: FRACTIONAL± 1/16 |                                                                                                                                                        |                |        | С        |                      |   |  |  |
|                        | ANGULAR:<br>TWO PLACE<br>THREE PLAC                                                                                                                                                                                                                                                                                                                     | MAC<br>E DEC<br>CE DE                                                                                                                                  | H±1°BEND±0     | 1      | リ        |                      |   |  |  |
| block finish           | PROJECT<br>AIDAN See-Thru   Suspended Gas<br>Fireplace                                                                                                                                                                                                                                                                                                  |                                                                                                                                                        |                |        |          | В                    |   |  |  |
| black finish.          | PART NUMBER REV                                                                                                                                                                                                                                                                                                                                         |                                                                                                                                                        |                |        |          |                      |   |  |  |
|                        | DESCR<br>Assemb                                                                                                                                                                                                                                                                                                                                         |                                                                                                                                                        | ON             |        |          |                      |   |  |  |
| add'l cost.            |                                                                                                                                                                                                                                                                                                                                                         |                                                                                                                                                        |                | NAME   |          | DATE                 |   |  |  |
|                        | DRAWN<br>CHECKED                                                                                                                                                                                                                                                                                                                                        |                                                                                                                                                        | mpanchal<br>MV |        |          | 20-06-17<br>20-06-17 | А |  |  |
|                        | APPROVE                                                                                                                                                                                                                                                                                                                                                 | D                                                                                                                                                      |                | NA     |          |                      | 1 |  |  |
| . Inquire for details. | size <b>B</b>                                                                                                                                                                                                                                                                                                                                           | S                                                                                                                                                      | HEET 2 OF      | 7 DO N | IOT SCAL | E DRAWING            |   |  |  |
| 2                      |                                                                                                                                                                                                                                                                                                                                                         |                                                                                                                                                        |                | 1      |          |                      |   |  |  |