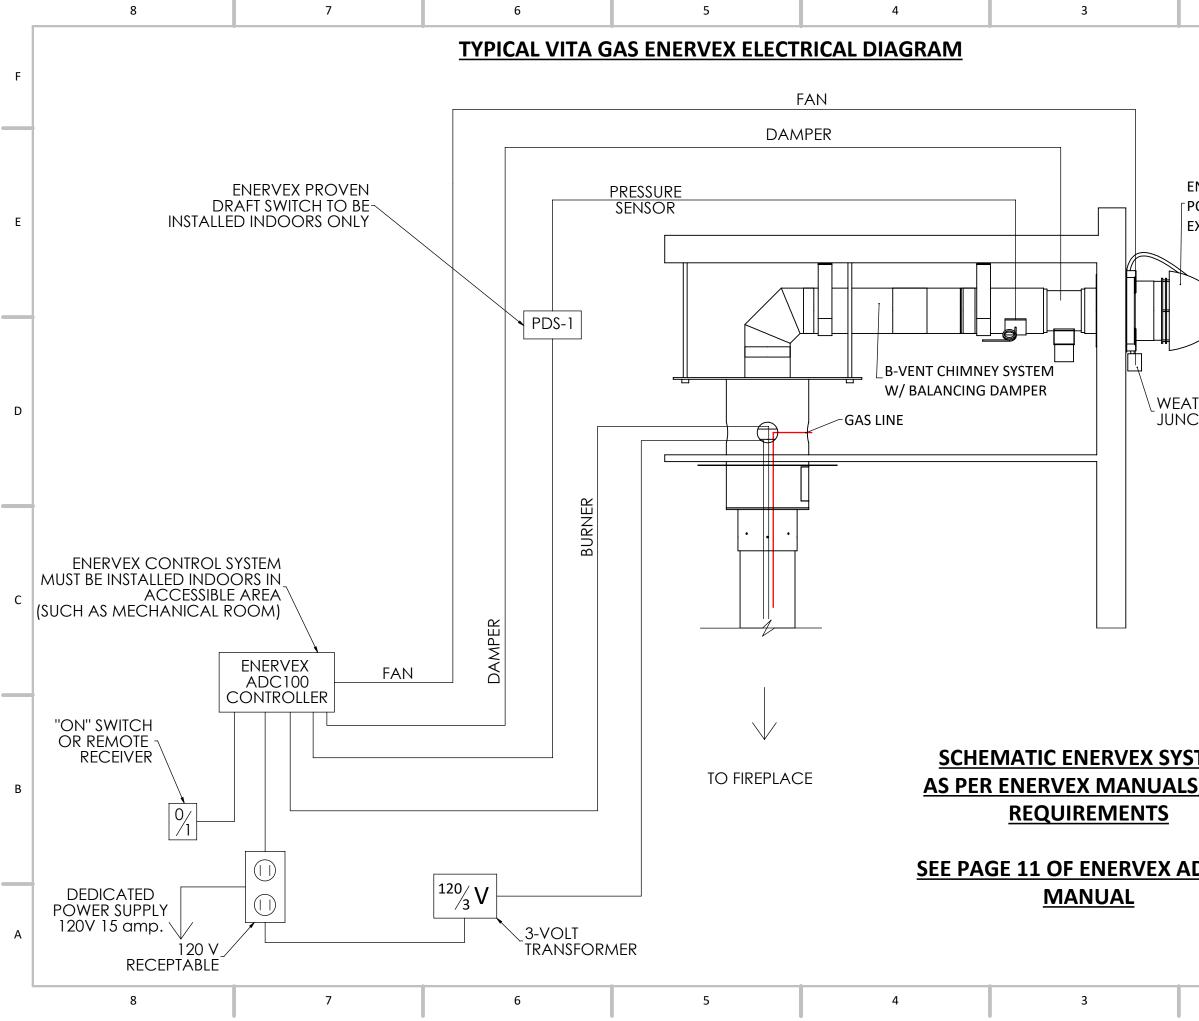

|                              |                                                                                                                                                                                                               | <b>A</b>   Firep                                                                                                                                                                  | places                                                 |   |  |
|------------------------------|---------------------------------------------------------------------------------------------------------------------------------------------------------------------------------------------------------------|-----------------------------------------------------------------------------------------------------------------------------------------------------------------------------------|--------------------------------------------------------|---|--|
|                              | Sus                                                                                                                                                                                                           | AIDAN See-Th<br>pended Gas Fir                                                                                                                                                    |                                                        | F |  |
|                              |                                                                                                                                                                                                               | n American Des<br>Manufactured l                                                                                                                                                  | -                                                      |   |  |
| NERVEX<br>OWER<br>XHAUST FAN | Burlir                                                                                                                                                                                                        | CF + C<br>custom fireplace des <sup>1</sup> g<br>5230 Harvester Rd. Unit #<br>905 681-3070 Fax: 905                                                                               | ח<br>2<br>12 4X4                                       | E |  |
|                              |                                                                                                                                                                                                               |                                                                                                                                                                                   |                                                        |   |  |
| THERPROOF<br>CTION BOX       |                                                                                                                                                                                                               |                                                                                                                                                                                   |                                                        | D |  |
|                              | THE INFORMATION<br>PROPERTY OF CU<br>ANY REPRODUCTI<br>WRITTEN PERMISSI                                                                                                                                       | RY AND CONFIDENT<br>N CONTAINED IN THIS DRAWIN<br>STOM FREEPLACE DESIGN<br>ON IN PART OR AS A WHOLE<br>ON OF CUSTOM FREEPLACE DI<br>ON OF CUSTOM FREEPLACE DI<br>ESS OTHERWISE \$ | g is the sole<br>Without the<br>Sign is prohibited.    | с |  |
| <u>TEM</u><br>5/MEP          | DIMENSIONS ARE IN INCHES<br>TOLERANCES:<br>FRACTIONAL± 1/16<br>ANGULAR: MACH± 1° BEND ±0.5°<br>TWO PLACE DECIMAL ± 0.005<br>PROJECT<br>AIDAN See-Thru   Suspended Gas<br>Fireplace<br>PART NUMBER<br>REV<br>0 |                                                                                                                                                                                   |                                                        |   |  |
| <u>DC100</u>                 | DESCRIPT<br>Electrical E<br>DRAWN<br>CHECKED<br>APPROVED<br>SIZE <b>B</b> S                                                                                                                                   | Diagram<br>NAME<br>mpanchal<br>MV<br>                                                                                                                                             | DATE<br>(mm/dd/yyyy)<br>2020-06-17<br>2020-06-17<br>NA | A |  |
| 2                            | SIZE <b>B</b> S                                                                                                                                                                                               |                                                                                                                                                                                   | IOT SCALE DRAWING                                      |   |  |