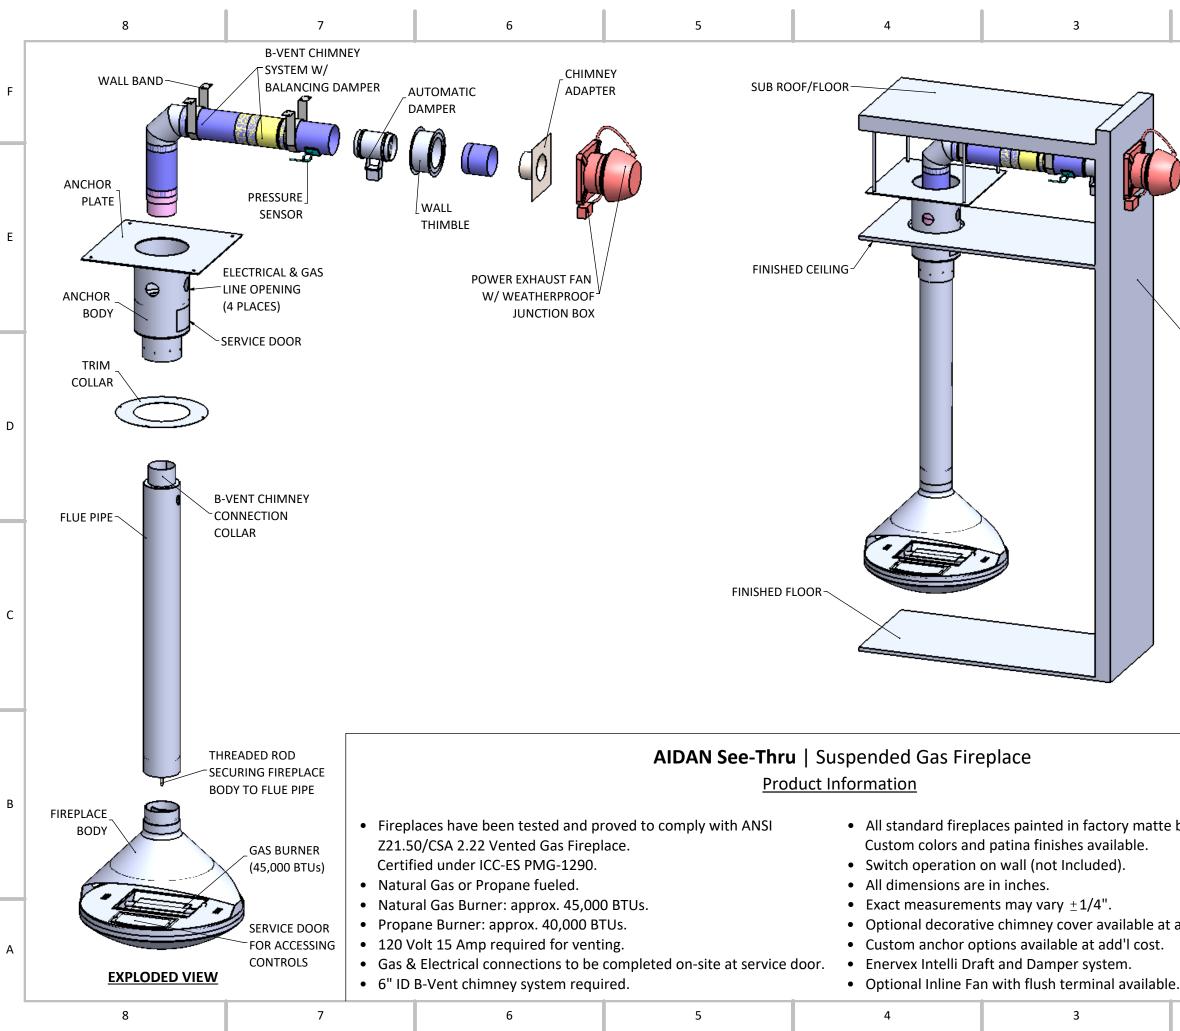

## AIDAN See-Thru | Suspended Gas Fireplace

Fireplaces have been tested and proved to comply with ANSI Z21.50/CSA 2.22 Vented Gas Fireplace. Certified under: ICC-ES PMG-1290

## **PRODUCT LAYOUT PACKAGE**

(HORIZONTAL TERMINATION)

2020-06-17