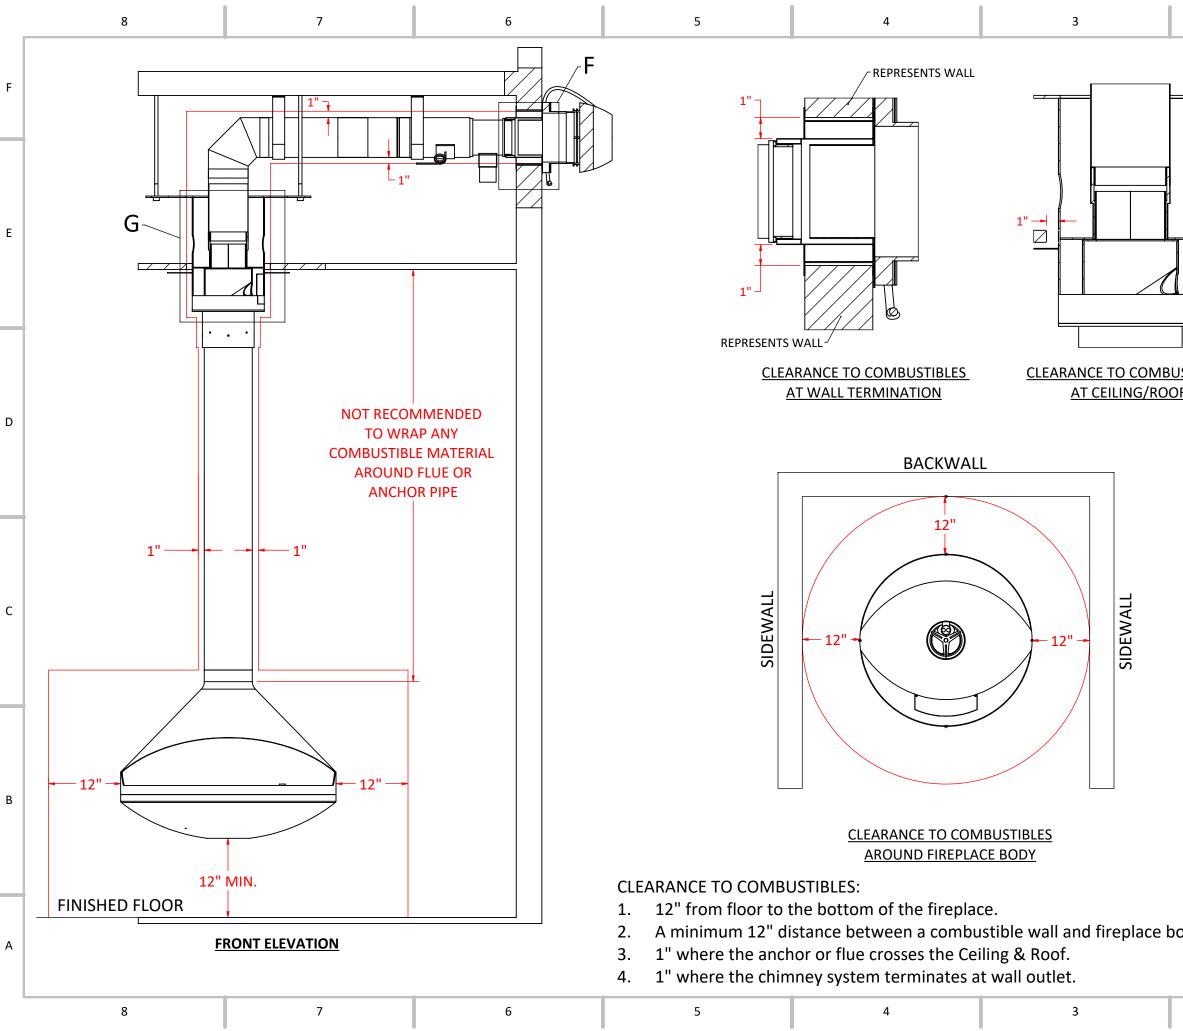

## **CF + D** | custom fireplace design www.customfireplacedesign.com

| 2                      |                                                                                                                                                                                                                                                                                                                                                         |                                                                                                                                                        |                | 1      |          |                      |   |  |  |
|------------------------|---------------------------------------------------------------------------------------------------------------------------------------------------------------------------------------------------------------------------------------------------------------------------------------------------------------------------------------------------------|--------------------------------------------------------------------------------------------------------------------------------------------------------|----------------|--------|----------|----------------------|---|--|--|
|                        |                                                                                                                                                                                                                                                                                                                                                         | Γ                                                                                                                                                      | <b>\  </b> Fi  | irep   | ola      | ces                  |   |  |  |
|                        | AIDAN See-Thru<br>Suspended Gas Fireplace                                                                                                                                                                                                                                                                                                               |                                                                                                                                                        |                |        | e        | F                    |   |  |  |
| )                      | North American Designed &<br>Manufactured by:                                                                                                                                                                                                                                                                                                           |                                                                                                                                                        |                |        |          |                      |   |  |  |
|                        |                                                                                                                                                                                                                                                                                                                                                         | <b>CF</b> + D<br>custom fireplace design<br>5230 Harvester Rd. Unit # 2<br>Burlington, Ontario Canada L7L 4X4<br>Phone: 905 681-3070 Fax: 905 681-8697 |                |        |          |                      | E |  |  |
|                        | STAND                                                                                                                                                                                                                                                                                                                                                   | AR                                                                                                                                                     | D PRODU        | ICT WI | EIGH     | Γ                    |   |  |  |
| OUTSIDE WALL           | Anchor $( \emptyset 12"$                                                                                                                                                                                                                                                                                                                                |                                                                                                                                                        | 5" lg.)        | 85 l   | bs. ap   | oprox.               |   |  |  |
|                        | Flue<br>(∅8"x                                                                                                                                                                                                                                                                                                                                           | 67'                                                                                                                                                    | ' lg.)         | 60 I   | bs. ap   | oprox.               |   |  |  |
|                        | Firepla                                                                                                                                                                                                                                                                                                                                                 | ce                                                                                                                                                     | Body           | 155    | lbs. a   | pprox.               |   |  |  |
|                        | Total Fi<br>weight<br>(for 9ft<br>applica                                                                                                                                                                                                                                                                                                               | . ce                                                                                                                                                   | eiling         | 300    | lbs. a   | pprox.               | D |  |  |
|                        | *Each add'l. 1 ft. of flue pipe weighs :<br>approx. 11 lbs.<br>*Each add'l. 1 ft. of anchor pipe<br>weighs : approx. 17 lbs.<br>Shown with Standard 9 ft. Flat                                                                                                                                                                                          |                                                                                                                                                        |                |        |          |                      |   |  |  |
|                        | Ceiling Application & Gas Burner PROPRIETARY AND CONFIDENTIAL THE INFORMATION CONTAINED IN THIS DRAWING IS THE SOLE PROPERTY OF CUSTOM FIREPLACE DESIGN ANY REPODUCTION IN PART OR AS A WHOLE WITHOUT THE WRITTEN PERMISSION OF CUSTOM FIREPLACE DESIGN IS PROHIBITED. UNLESS OTHERWISE SPECIFIED DIMENSIONS ARE IN INCHES TOLERANCES: FRACTIONAL± 1/16 |                                                                                                                                                        |                |        | С        |                      |   |  |  |
|                        | ANGULAR:<br>TWO PLACE<br>THREE PLAC                                                                                                                                                                                                                                                                                                                     | MAC<br>E DEC<br>CE DE                                                                                                                                  | H±1°BEND±0     | 1      | リ        |                      |   |  |  |
| block finish           | PROJECT<br>AIDAN See-Thru   Suspended Gas<br>Fireplace                                                                                                                                                                                                                                                                                                  |                                                                                                                                                        |                |        |          | В                    |   |  |  |
| black finish.          | PART NUMBER REV                                                                                                                                                                                                                                                                                                                                         |                                                                                                                                                        |                |        |          |                      |   |  |  |
|                        | DESCR<br>Assemb                                                                                                                                                                                                                                                                                                                                         |                                                                                                                                                        | ON             |        |          |                      |   |  |  |
| add'l cost.            |                                                                                                                                                                                                                                                                                                                                                         |                                                                                                                                                        |                | NAME   |          | DATE                 |   |  |  |
|                        | DRAWN<br>CHECKED                                                                                                                                                                                                                                                                                                                                        |                                                                                                                                                        | mpanchal<br>MV |        |          | 20-06-17<br>20-06-17 | А |  |  |
|                        | APPROVE                                                                                                                                                                                                                                                                                                                                                 | D                                                                                                                                                      |                | NA     |          |                      | 1 |  |  |
| . Inquire for details. | size <b>B</b>                                                                                                                                                                                                                                                                                                                                           | S                                                                                                                                                      | HEET 2 OF      | 7 DO N | IOT SCAL | E DRAWING            |   |  |  |
| 2                      |                                                                                                                                                                                                                                                                                                                                                         |                                                                                                                                                        |                | 1      |          |                      |   |  |  |

|                             |                                                                                                                                                                                                     | Ά                                            | Fir                                                                                          | epla                                                 | aces                  | _ |
|-----------------------------|-----------------------------------------------------------------------------------------------------------------------------------------------------------------------------------------------------|----------------------------------------------|----------------------------------------------------------------------------------------------|------------------------------------------------------|-----------------------|---|
|                             | S                                                                                                                                                                                                   |                                              | DAN See                                                                                      |                                                      | ace                   | F |
|                             | Nor                                                                                                                                                                                                 |                                              | merican<br>nufactur                                                                          | -                                                    | ed &                  |   |
|                             |                                                                                                                                                                                                     | <b>cust</b><br>5230<br>Urlington             | Harvester Rd.<br>, Ontario Can<br>681-3070 Fax                                               | <b>design</b><br>Unit # 2<br>ada L7L 4X4             | 97                    | E |
|                             |                                                                                                                                                                                                     |                                              |                                                                                              |                                                      |                       |   |
| <u>ISTIBLES</u><br><u>F</u> |                                                                                                                                                                                                     |                                              |                                                                                              |                                                      |                       | D |
|                             |                                                                                                                                                                                                     |                                              |                                                                                              |                                                      |                       | С |
|                             | THE INFORMA<br>PROPERTY OF<br>ANY REPRODU<br>WRITTEN PERM                                                                                                                                           | TION COP<br>CUSTOM<br>ICTION IN<br>MISSION O | ND CONFIL<br>ATAINED IN THIS I<br>FIREPLACE DESIC<br>PART OR AS A<br>CUSTOM FIREPL<br>OTHERW | DRAWING IS TH<br>SN.<br>WHOLE WITHO<br>ACE DESIGN IS | UT THE<br>PROHIBITED. |   |
|                             | DIMENSIONS ARE IN INCHES<br>TOLERANCES:<br>FRACTIONAL± 1/16<br>ANGULAR: MACH± 1° BEND ±0.5°<br>TWO PLACE DECIMAL ± 0.01<br>THREE PLACE DECIMAL ± 0.005<br>PROJECT<br>AIDAN See-Thru   Suspended Gas |                                              |                                                                                              |                                                      |                       |   |
|                             | Fireplace REV                                                                                                                                                                                       |                                              |                                                                                              |                                                      |                       | В |
|                             | DESCRI                                                                                                                                                                                              | PTION                                        |                                                                                              | les                                                  | 0                     |   |
|                             |                                                                                                                                                                                                     |                                              | NAME                                                                                         |                                                      | DATE<br>(mm/dd/yyyy)  |   |
| ody is required.            | DRAWN                                                                                                                                                                                               |                                              | mpanchal                                                                                     |                                                      | 2020-06-17            |   |
| · ·                         | CHECKED                                                                                                                                                                                             |                                              | MV                                                                                           |                                                      | 2020-06-17            | A |
|                             | APPROVED                                                                                                                                                                                            |                                              | <br>ET 5 OF 7                                                                                |                                                      | NA<br>ALE DRAWING     |   |
| 2                           |                                                                                                                                                                                                     |                                              |                                                                                              | 1                                                    |                       |   |