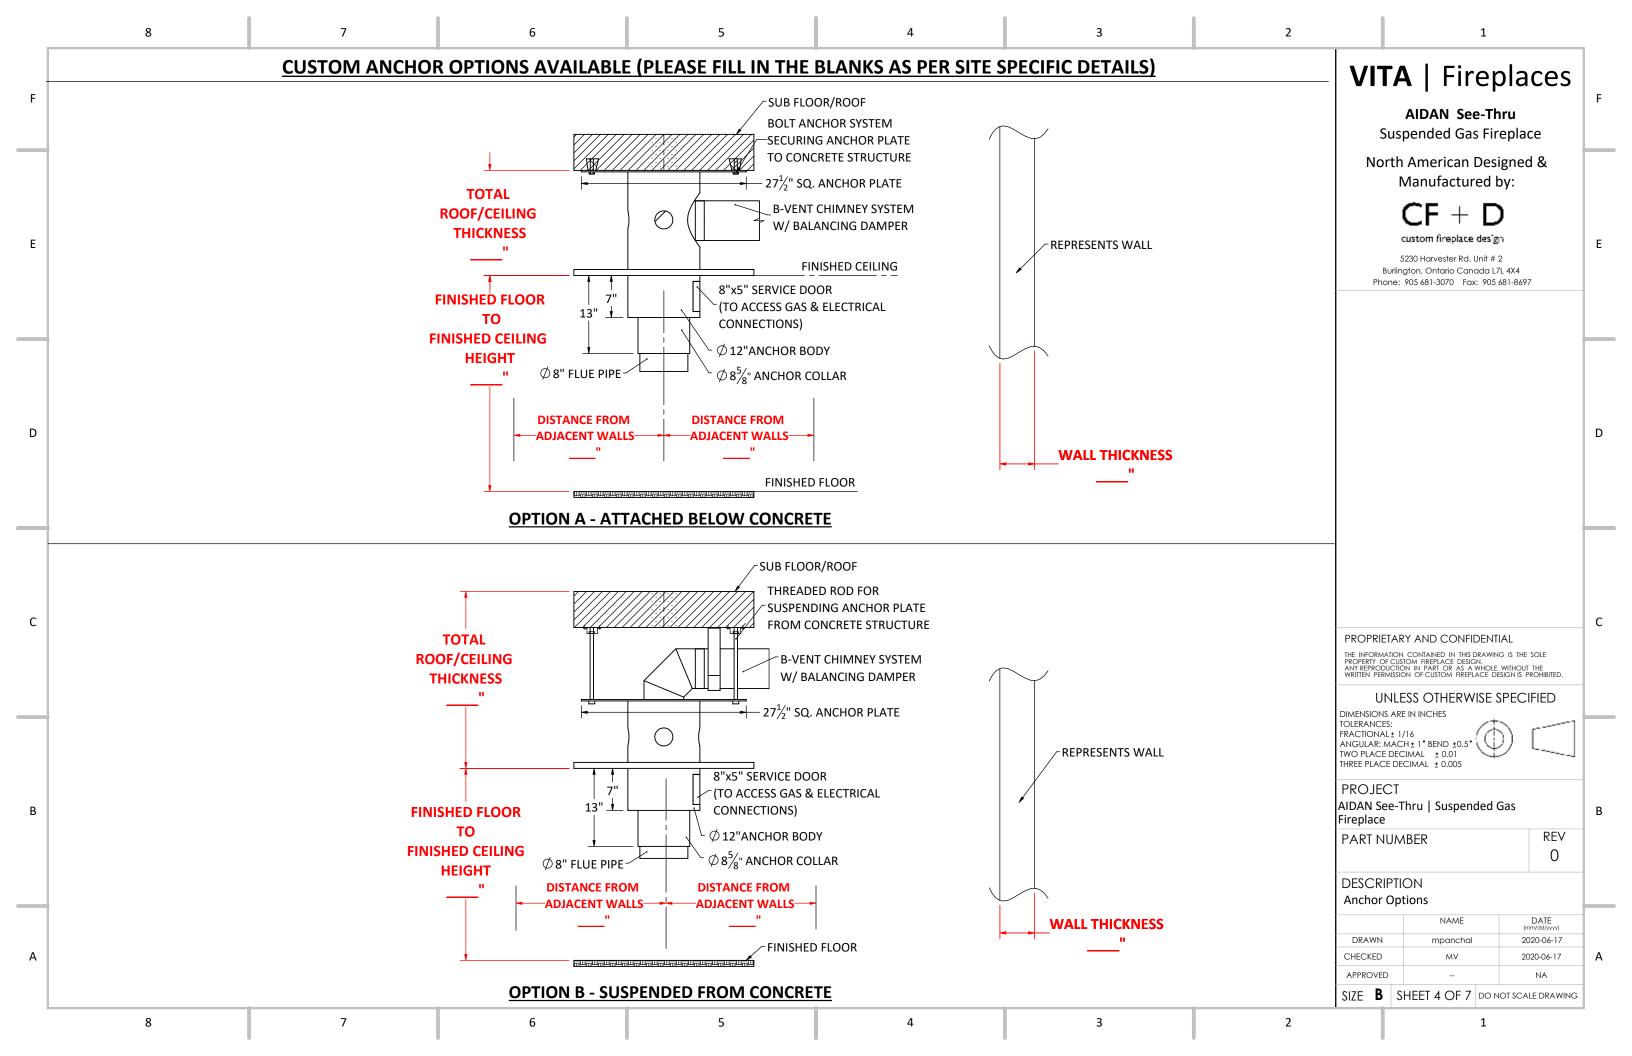

|                             |                                                                                                                                                                                                     | Ά                                            | Fir                                                                                          | epla                                                 | aces                  | _ |
|-----------------------------|-----------------------------------------------------------------------------------------------------------------------------------------------------------------------------------------------------|----------------------------------------------|----------------------------------------------------------------------------------------------|------------------------------------------------------|-----------------------|---|
|                             | S                                                                                                                                                                                                   |                                              | DAN See                                                                                      |                                                      | ace                   | F |
|                             | Nor                                                                                                                                                                                                 |                                              | merican<br>nufactur                                                                          | -                                                    | ed &                  |   |
|                             |                                                                                                                                                                                                     | <b>cust</b><br>5230<br>Urlington             | Harvester Rd.<br>, Ontario Can<br>681-3070 Fax                                               | <b>design</b><br>Unit # 2<br>ada L7L 4X4             | 97                    | E |
|                             |                                                                                                                                                                                                     |                                              |                                                                                              |                                                      |                       |   |
| <u>ISTIBLES</u><br><u>F</u> |                                                                                                                                                                                                     |                                              |                                                                                              |                                                      |                       | D |
|                             |                                                                                                                                                                                                     |                                              |                                                                                              |                                                      |                       | С |
|                             | THE INFORMA<br>PROPERTY OF<br>ANY REPRODU<br>WRITTEN PERM                                                                                                                                           | TION COP<br>CUSTOM<br>ICTION IN<br>MISSION O | ND CONFIL<br>ATAINED IN THIS I<br>FIREPLACE DESIC<br>PART OR AS A<br>CUSTOM FIREPL<br>OTHERW | DRAWING IS TH<br>SN.<br>WHOLE WITHO<br>ACE DESIGN IS | UT THE<br>PROHIBITED. |   |
|                             | DIMENSIONS ARE IN INCHES<br>TOLERANCES:<br>FRACTIONAL± 1/16<br>ANGULAR: MACH± 1° BEND ±0.5°<br>TWO PLACE DECIMAL ± 0.01<br>THREE PLACE DECIMAL ± 0.005<br>PROJECT<br>AIDAN See-Thru   Suspended Gas |                                              |                                                                                              |                                                      |                       |   |
|                             | Fireplace REV                                                                                                                                                                                       |                                              |                                                                                              |                                                      |                       | В |
|                             | DESCRI                                                                                                                                                                                              | PTION                                        |                                                                                              | les                                                  | 0                     |   |
|                             |                                                                                                                                                                                                     |                                              | NAME                                                                                         |                                                      | DATE<br>(mm/dd/yyyy)  |   |
| ody is required.            | DRAWN                                                                                                                                                                                               |                                              | mpanchal                                                                                     |                                                      | 2020-06-17            |   |
| · ·                         | CHECKED                                                                                                                                                                                             |                                              | MV                                                                                           |                                                      | 2020-06-17            | A |
|                             | APPROVED                                                                                                                                                                                            |                                              | <br>ET 5 OF 7                                                                                |                                                      | NA<br>ALE DRAWING     |   |
| 2                           |                                                                                                                                                                                                     |                                              |                                                                                              | 1                                                    |                       |   |