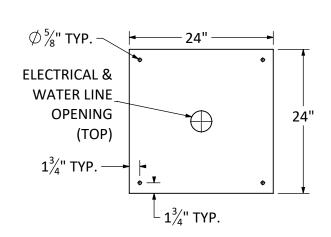

# **CUSTOM ANCHOR OPTIONS AVAILABLE**

#### 24" SQ. CONCRETE STRUCTURE ANCHOR PLATE THREADED ROD FOR SUSPENDING ANCHOR PLATE FROM CONCRETE STRUCTURE POWER SUPPLY **CEILING** (ELECTRICAL LINE IN) **THICKNESS CONTINUOUS WATER** SUPPLY (OPTIONAL) **FINISHED** CEILING TRIM COLLAR JUNCTION BOX SERVICE DOOR **FINISHED FLOOR TO** $\emptyset$ 8-5/8" ANCHOR BODY **FINISHED CEILING HEIGHT** $\emptyset$ 8" FLUE PIPE FINISHED **FLOOR**