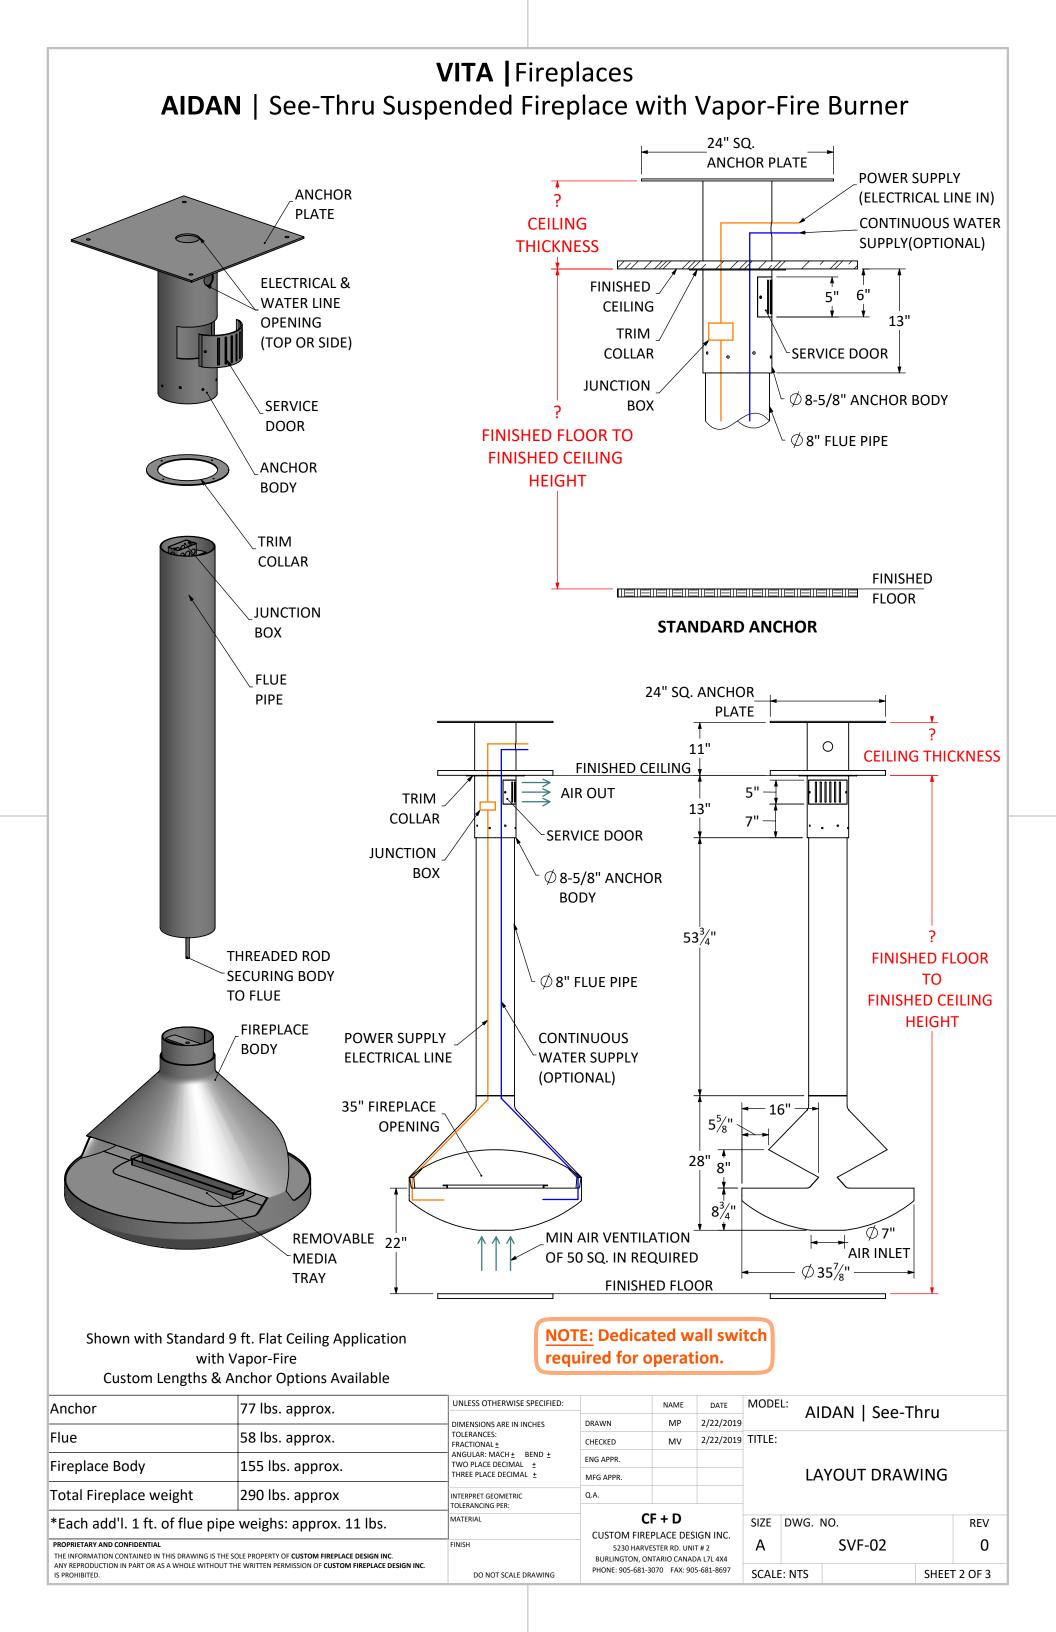

# AIDAN | See-Thru Suspended Fireplace with Vapor-Fire Burner LAYOUT DRAWING

2/22/19

# **VITA** Fireplaces

## **AIDAN** | See-Thru Suspended Fireplace with Vapor-Fire Burner <u>Product Information</u>

- Vapor-Fire burner technology
- Realistic flame without heat
- No venting requirements
- Safe to the touch
- Fueled by regular tap water (softened/filtered water if required)
- 120 Volt 15 Amp-GFCI
- All fireplaces factory Flat Black finish
- Custom colors and patina fnishes available
- Heat available, most models

#### **WATER SOURCE OPTIONS**

OPTION 1: Plumbed-In to main source water line, ½" reduced to ¼" factory set connection.

OPTION 2: Removable 1L container for manual fill approx. 8-10 hour burn time.

Recommended : Leak detection sensor for potential leak management.