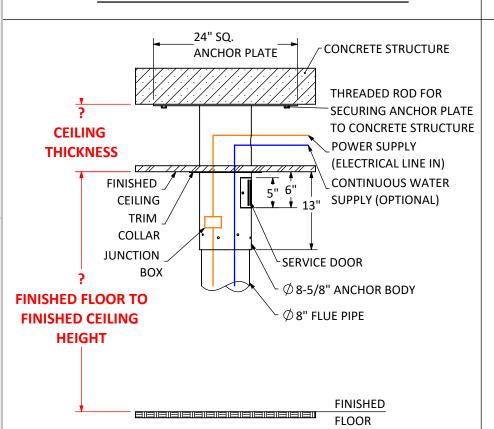

## **OPTION B - SUSPENDED FROM CONCRETE**

ANCHOR PLATE
24" SQ. x 0.25" THK.

#### **OPTION C - ATTACHED BELOW CONCRETE**