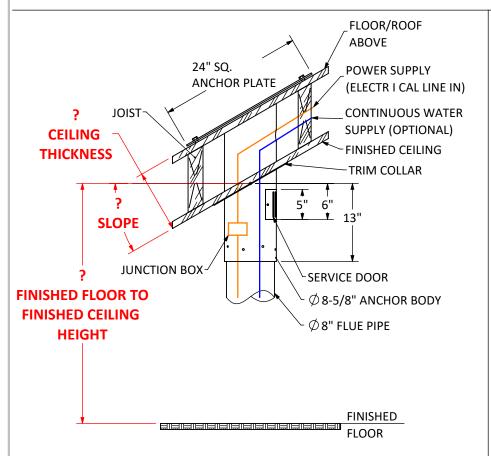

# AIDAN | See-Thru Suspended Fireplace with Vapor-Fire Burner LAYOUT DRAWING

2/22/19

# **CF + D** | custom fireplace design

www.customfireplacedesign.com



# **CUSTOM ANCHOR OPTIONS AVAILABLE**



#### 24" SQ. CONCRETE STRUCTURE ANCHOR PLATE THREADED ROD FOR SUSPENDING ANCHOR PLATE FROM CONCRETE STRUCTURE POWER SUPPLY **CEILING** (ELECTRICAL LINE IN) **THICKNESS CONTINUOUS WATER** SUPPLY (OPTIONAL) **FINISHED** CEILING TRIM COLLAR JUNCTION BOX SERVICE DOOR **FINISHED FLOOR TO** $\emptyset$ 8-5/8" ANCHOR BODY **FINISHED CEILING HEIGHT** $\emptyset$ 8" FLUE PIPE FINISHED **FLOOR**

#### **OPTION A - SLOPED DROP FROM ABOVE**



## **OPTION B - SUSPENDED FROM CONCRETE**



ANCHOR PLATE
24" SQ. x 0.25" THK.

#### **OPTION C - ATTACHED BELOW CONCRETE**

# **VITA** Fireplaces

## **AIDAN** | See-Thru Suspended Fireplace with Vapor-Fire Burner <u>Product Information</u>

- Vapor-Fire burner technology
- Realistic flame without heat
- No venting requirements
- Safe to the touch
- Fueled by