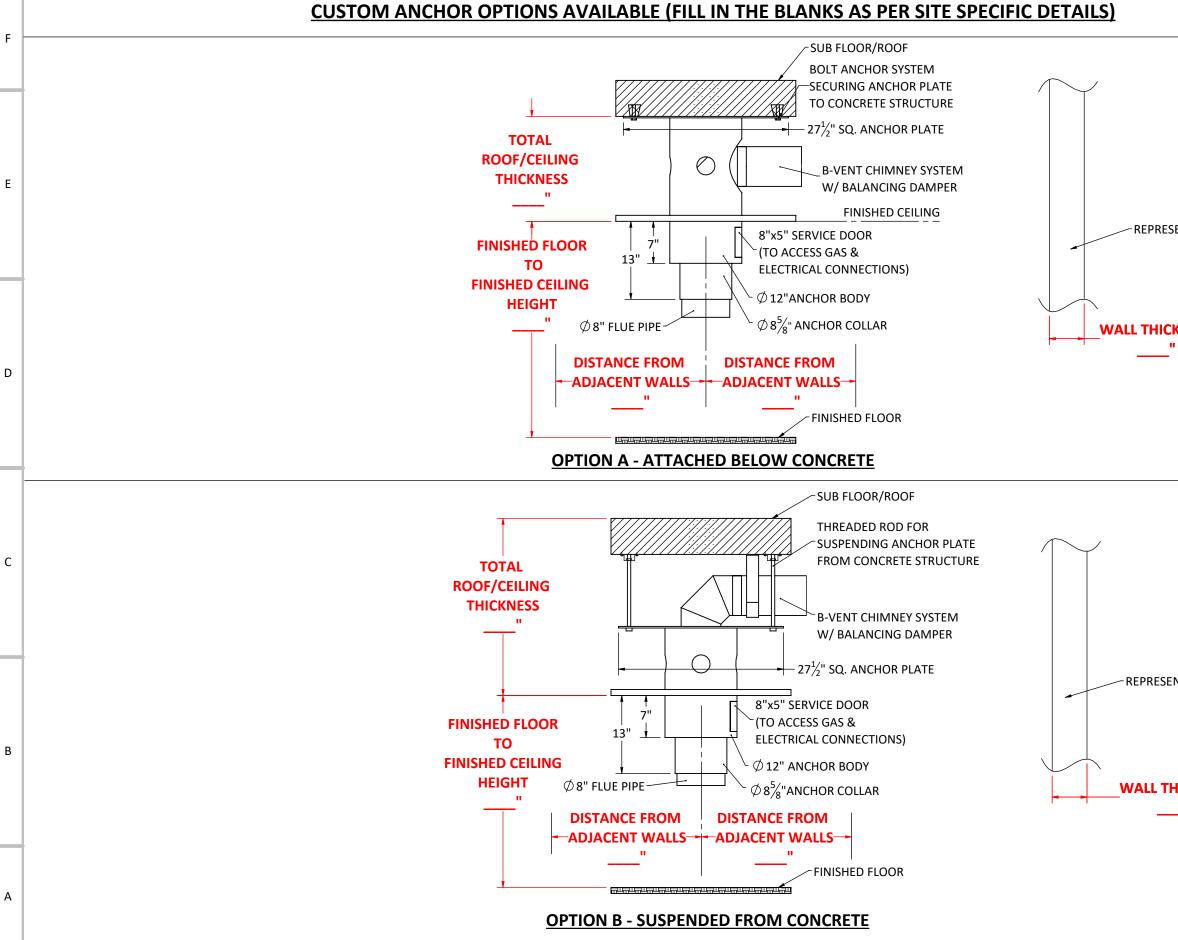

## **CF + D** | custom fireplace design

www.customfireplacedesign.com

| 2                  | 1                                                                                                                                                                                                                                                                                                                                                                                   |                                 |             |        |                          |   |  |  |
|--------------------|-------------------------------------------------------------------------------------------------------------------------------------------------------------------------------------------------------------------------------------------------------------------------------------------------------------------------------------------------------------------------------------|---------------------------------|-------------|--------|--------------------------|---|--|--|
|                    |                                                                                                                                                                                                                                                                                                                                                                                     |                                 | •           | •      | olaces                   | F |  |  |
|                    | CALLISTA Single-Sided   Suspended<br>Gas Fireplace                                                                                                                                                                                                                                                                                                                                  |                                 |             |        |                          |   |  |  |
| 0                  | North American Designed &<br>Manufactured by:                                                                                                                                                                                                                                                                                                                                       |                                 |             |        |                          | E |  |  |
|                    | CF + D                                                                                                                                                                                                                                                                                                                                                                              |                                 |             |        |                          |   |  |  |
|                    | 5230 Harvester Rd. Unit # 2<br>Burlington, Ontario Canada L7L 4X4<br>Phone: 905 681-3070 Fax: 905 681-8697                                                                                                                                                                                                                                                                          |                                 |             |        |                          |   |  |  |
|                    | STAND                                                                                                                                                                                                                                                                                                                                                                               | AR                              | D PRODU     | JCT W  | EIGHT                    |   |  |  |
| OUTSIDE WALL       | Anchor ( $ otin 12"$                                                                                                                                                                                                                                                                                                                                                                |                                 | 5" lg.)     | 85 ll  | os. approx.              |   |  |  |
|                    | Flue<br>(∅8"x                                                                                                                                                                                                                                                                                                                                                                       | 67'                             | " lg.)      | 60 ll  | os. approx.              |   |  |  |
|                    | Firepla                                                                                                                                                                                                                                                                                                                                                                             | ce                              | Body        | 200 I  | bs. approx.              |   |  |  |
|                    | Total F<br>weight<br>(for 9ft<br>applica                                                                                                                                                                                                                                                                                                                                            | . ce                            | eiling      | 345 l  | bs. approx.              | D |  |  |
|                    | *Each add'Í. 1 ft. of flue pipe weighs :<br>approx. 11 lbs.<br>*Each add'l. 1 ft. of anchor pipe<br>weighs : approx. 17 lbs.                                                                                                                                                                                                                                                        |                                 |             |        |                          |   |  |  |
|                    | Shown with Standard 9 ft. Flat<br>Ceiling Application & Gas Burner<br>PROPRIETARY AND CONFIDENTIAL<br>THE INFORMATION CONTAINED IN THIS DRAWING IS THE SOLE<br>PROPERTY OF CUSTOM FIREPLACE DESIGN.<br>ANY REPRODUCTION IN PART OR AS A WHOLE WITHOUT THE<br>WRITTEN PERMISSION OF CUSTOM FIREPLACE DESIGN IS PROHIBITED.<br>UNLESS OTHERWISE SPECIFIED<br>DIMENSIONS ARE IN INCHES |                                 |             |        | C                        |   |  |  |
|                    | TWO PLAC<br>THREE PLAC                                                                                                                                                                                                                                                                                                                                                              | AL ± 1<br>MAC<br>E DEC<br>CE DE | CH±1°BEND±0 | L.     |                          |   |  |  |
| ck finish.         | PROJECT<br>CALLISTA Single-Sided   Suspended Gas<br>Fireplace                                                                                                                                                                                                                                                                                                                       |                                 |             |        |                          | В |  |  |
|                    | PART NUMBER REV                                                                                                                                                                                                                                                                                                                                                                     |                                 |             |        |                          |   |  |  |
|                    | DESCRIPTION<br>Assembly                                                                                                                                                                                                                                                                                                                                                             |                                 |             |        |                          |   |  |  |
| d'l cost.          |                                                                                                                                                                                                                                                                                                                                                                                     |                                 |             |        | (mm/dd/yyyy)             |   |  |  |
|                    | DRAWN<br>CHECKED                                                                                                                                                                                                                                                                                                                                                                    |                                 |             |        | 2020-06-17<br>2020-06-17 | A |  |  |
|                    | APPROVE                                                                                                                                                                                                                                                                                                                                                                             | D                               |             |        | NA                       |   |  |  |
| quire for details. | size <b>B</b>                                                                                                                                                                                                                                                                                                                                                                       | S                               | Sheet 2 of  | 7 DO N | OT SCALE DRAWING         |   |  |  |
| 2                  |                                                                                                                                                                                                                                                                                                                                                                                     |                                 |             | 1      |                          |   |  |  |