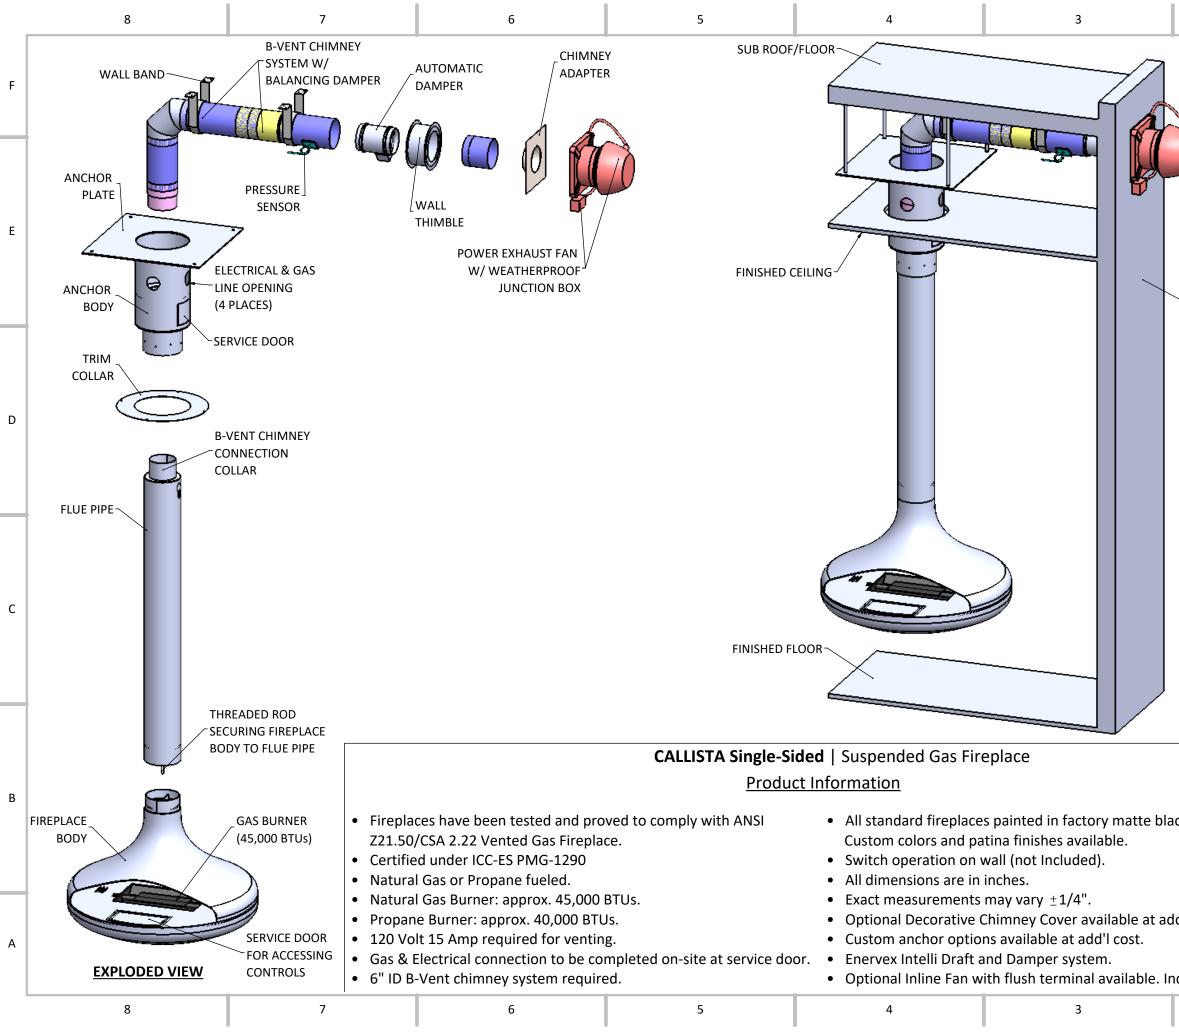

## **CALLISTA Single-Sided** | Suspended Gas Fireplace

## **CF + D** | custom fireplace design

www.customfireplacedesign.com

| 2                  | 1                                                                                                                                                                                                                                                                                                                                                                                   |                                 |             |        |                          |   |  |  |
|--------------------|-------------------------------------------------------------------------------------------------------------------------------------------------------------------------------------------------------------------------------------------------------------------------------------------------------------------------------------------------------------------------------------|---------------------------------|-------------|--------|--------------------------|---|--|--|
|                    |                                                                                                                                                                                                                                                                                                                                                                                     |                                 | •           | •      | olaces                   | F |  |  |
|                    | CALLISTA Single-Sided   Suspended<br>Gas Fireplace                                                                                                                                                                                                                                                                                                                                  |                                 |             |        |                          |   |  |  |
| 0                  | North American Designed &<br>Manufactured by:                                                                                                                                                                                                                                                                                                                                       |                                 |             |        |                          | E |  |  |
|                    | CF + D                                                                                                                                                                                                                                                                                                                                                                              |                                 |             |        |                          |   |  |  |
|                    | 5230 Harvester Rd. Unit # 2<br>Burlington, Ontario Canada L7L 4X4<br>Phone: 905 681-3070 Fax: 905 681-8697                                                                                                                                                                                                                                                                          |                                 |             |        |                          |   |  |  |
|                    | STAND                                                                                                                                                                                                                                                                                                                                                                               | AR                              | D PRODU     | JCT W  | EIGHT                    |   |  |  |
| OUTSIDE WALL       | Anchor ( $ otin 12"$                                                                                                                                                                                                                                                                                                                                                                |                                 | 5" lg.)     | 85 ll  | os. approx.              |   |  |  |
|                    | Flue<br>(∅8"x                                                                                                                                                                                                                                                                                                                                                                       | 67'                             | " lg.)      | 60 ll  | os. approx.              |   |  |  |
|                    | Firepla                                                                                                                                                                                                                                                                                                                                                                             | ce                              | Body        | 200 I  | bs. approx.              |   |  |  |
|                    | Total F<br>weight<br>(for 9ft<br>applica                                                                                                                                                                                                                                                                                                                                            | . ce                            | eiling      | 345 l  | bs. approx.              | D |  |  |
|                    | *Each add'Í. 1 ft. of flue pipe weighs :<br>approx. 11 lbs.<br>*Each add'l. 1 ft. of anchor pipe<br>weighs : approx. 17 lbs.                                                                                                                                                                                                                                                        |                                 |             |        |                          |   |  |  |
|                    | Shown with Standard 9 ft. Flat<br>Ceiling Application & Gas Burner<br>PROPRIETARY AND CONFIDENTIAL<br>THE INFORMATION CONTAINED IN THIS DRAWING IS THE SOLE<br>PROPERTY OF CUSTOM FIREPLACE DESIGN.<br>ANY REPRODUCTION IN PART OR AS A WHOLE WITHOUT THE<br>WRITTEN PERMISSION OF CUSTOM FIREPLACE DESIGN IS PROHIBITED.<br>UNLESS OTHERWISE SPECIFIED<br>DIMENSIONS ARE IN INCHES |                                 |             |        | C                        |   |  |  |
|                    | TWO PLAC<br>THREE PLAC                                                                                                                                                                                                                                                                                                                                                              | AL ± 1<br>MAC<br>E DEC<br>CE DE | CH±1°BEND±0 | L.     |                          |   |  |  |
| ck finish.         | PROJECT<br>CALLISTA Single-Sided   Suspended Gas<br>Fireplace                                                                                                                                                                                                                                                                                                                       |                                 |             |        |                          | В |  |  |
|                    | PART NUMBER REV                                                                                                                                                                                                                                                                                                                                                                     |                                 |             |        |                          |   |  |  |
|                    | DESCRIPTION<br>Assembly                                                                                                                                                                                                                                                                                                                                                             |                                 |             |        |                          |   |  |  |
| d'l cost.          |                                                                                                                                                                                                                                                                                                                                                                                     |                                 |             |        | (mm/dd/yyyy)             |   |  |  |
|                    | DRAWN<br>CHECKED                                                                                                                                                                                                                                                                                                                                                                    |                                 |             |        | 2020-06-17<br>2020-06-17 | A |  |  |
|                    | APPROVE                                                                                                                                                                                                                                                                                                                                                                             | D                               |             |        | NA                       |   |  |  |
| quire for details. | size <b>B</b>                                                                                                                                                                                                                                                                                                                                                                       | S                               | Sheet 2 of  | 7 DO N | OT SCALE DRAWING         |   |  |  |
| 2                  |                                                                                                                                                                                                                                                                                                                                                                                     |                                 |             | 1      |                          |   |  |  |