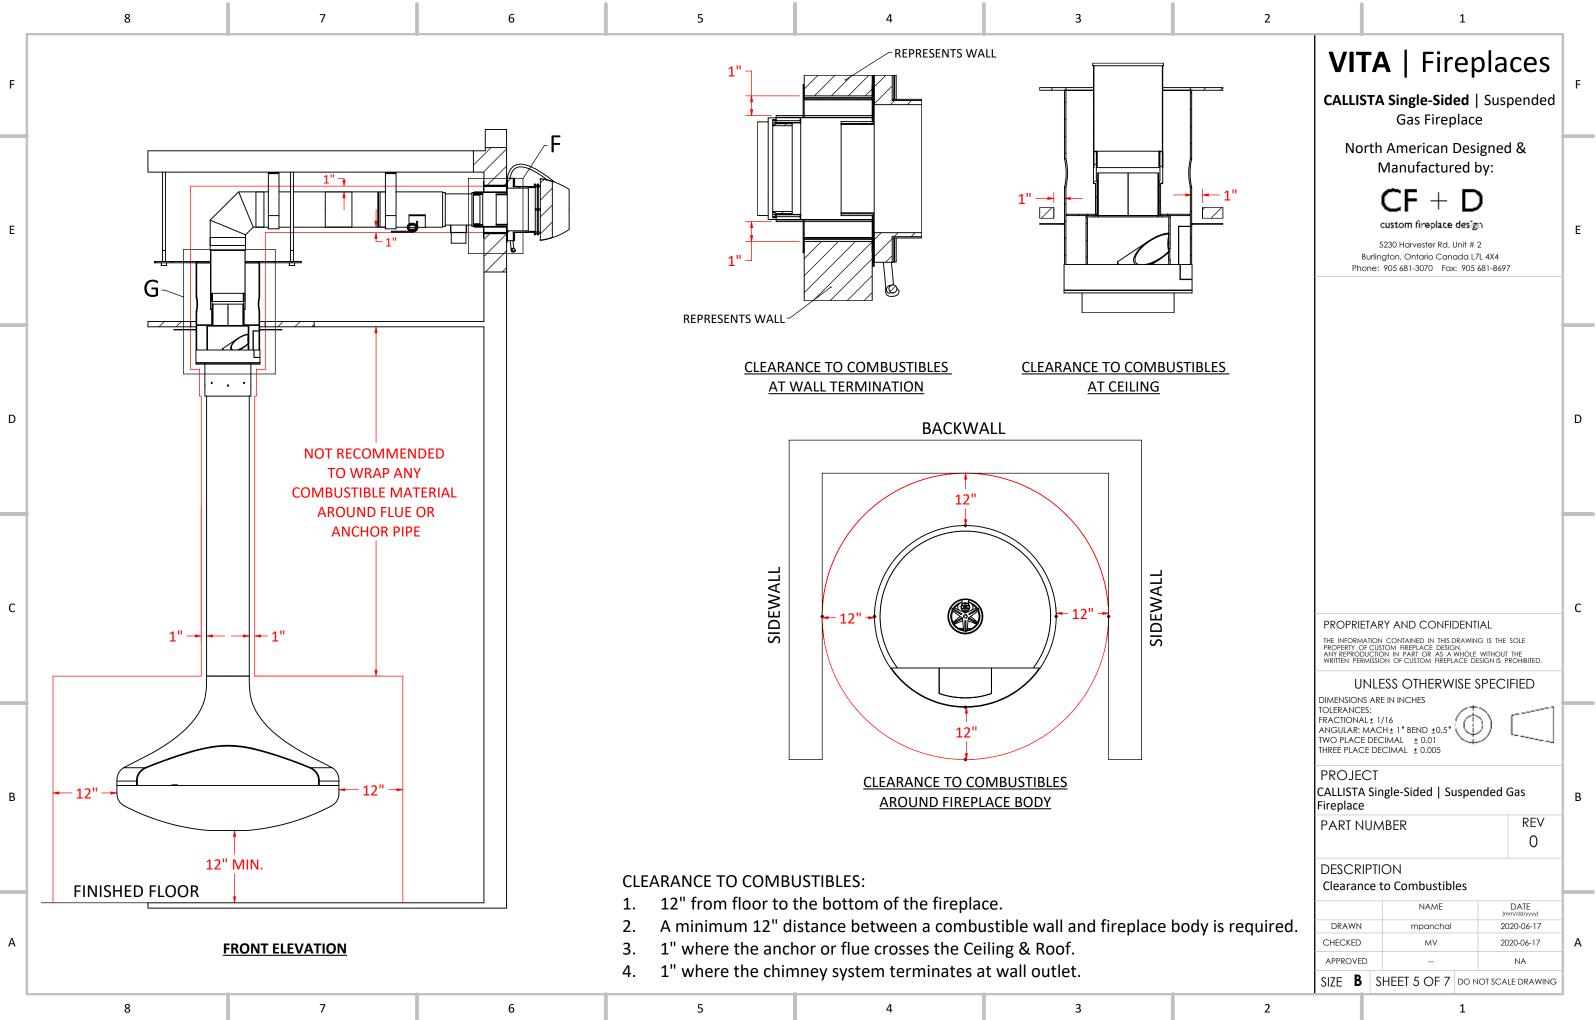

| 3   5                  |                                                      |                         | LE DRAWING                     |   |  |  |
| 2             |                                                                                                                                                                                                                                                     | 1                      | 1                                                    |                         |                                |   |  |  |







Е

D

С

В

А