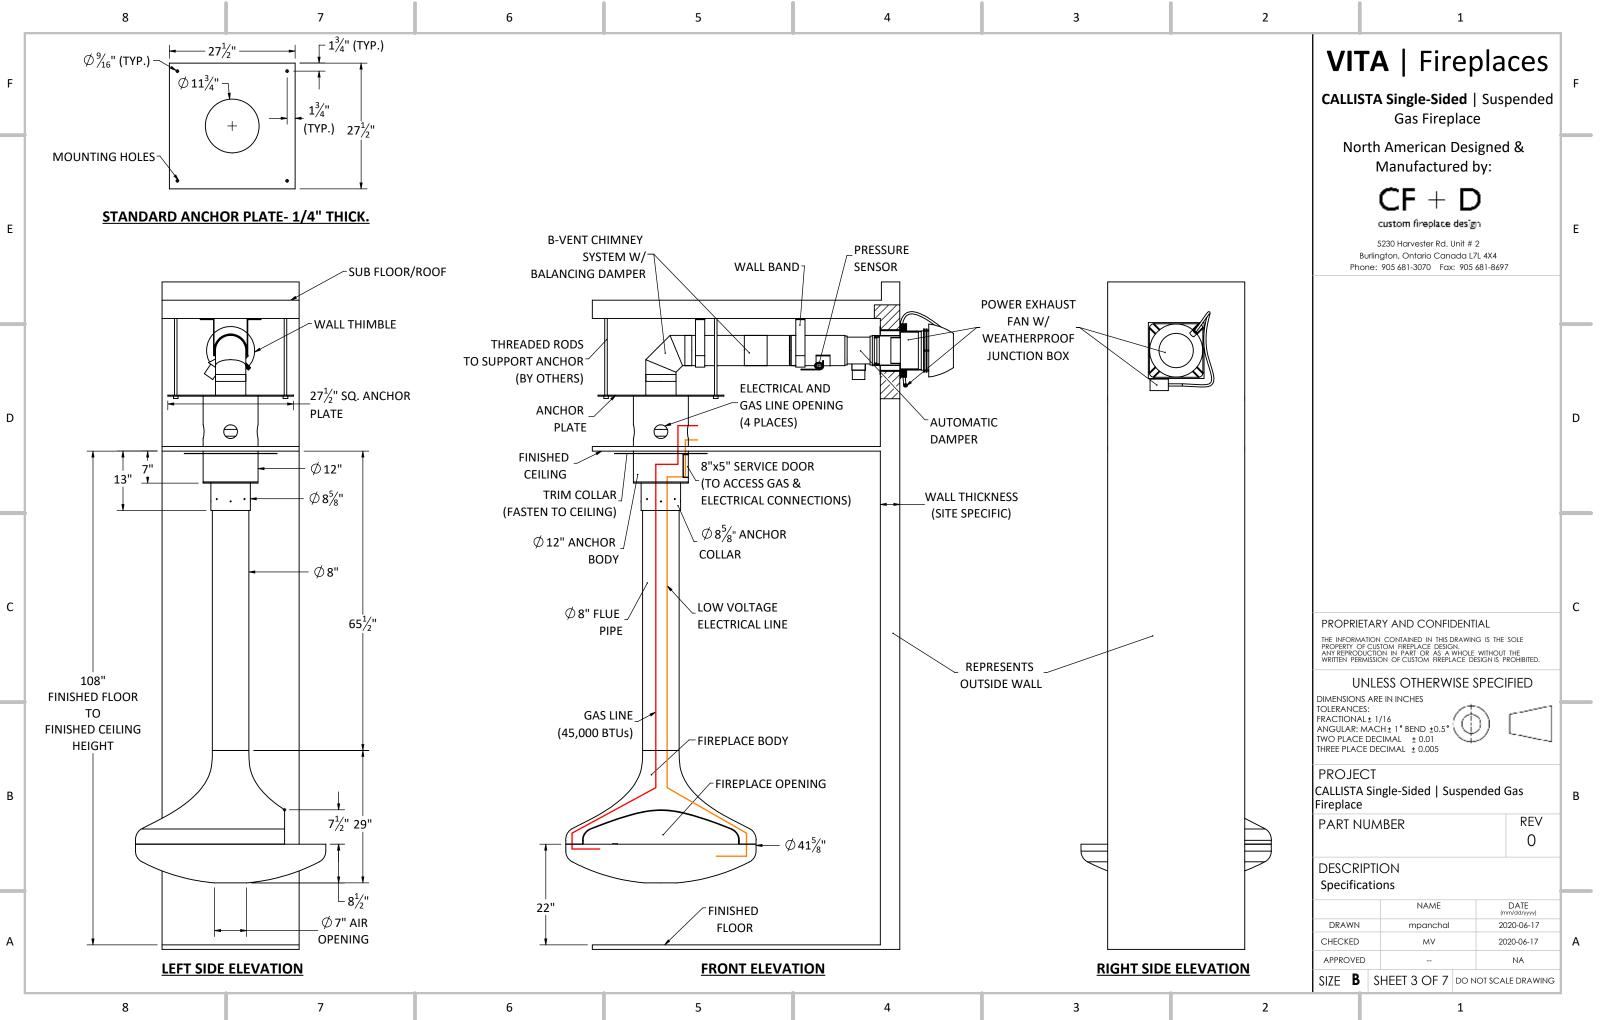

## **CALLISTA Single-Sided** | Suspended Gas Fireplace

## **CF + D** | custom fireplace design

www.customfireplacedesign.com

| 2                  | 1                                                                                                                                                                                                                                                                                                                                                                                   |                                 |             |        |                          |   |  |  |
|--------------------|-------------------------------------------------------------------------------------------------------------------------------------------------------------------------------------------------------------------------------------------------------------------------------------------------------------------------------------------------------------------------------------|---------------------------------|-------------|--------|--------------------------|---|--|--|
|                    |                                                                                                                                                                                                                                                                                                                                                                                     |                                 | •           | •      | olaces                   | F |  |  |
|                    | CALLISTA Single-Sided   Suspended<br>Gas Fireplace                                                                                                                                                                                                                                                                                                                                  |                                 |             |        |                          |   |  |  |
| 0                  | North American Designed &<br>Manufactured by:                                                                                                                                                                                                                                                                                                                                       |                                 |             |        |                          | E |  |  |
|                    | CF + D                                                                                                                                                                                                                                                                                                                                                                              |                                 |             |        |                          |   |  |  |
|                    | 5230 Harvester Rd. Unit # 2<br>Burlington, Ontario Canada L7L 4X4<br>Phone: 905 681-3070 Fax: 905 681-8697                                                                                                                                                                                                                                                                          |                                 |             |        |                          |   |  |  |
|                    | STAND                                                                                                                                                                                                                                                                                                                                                                               | AR                              | D PRODU     | JCT W  | EIGHT                    |   |  |  |
| OUTSIDE WALL       | Anchor ( $ otin 12"$                                                                                                                                                                                                                                                                                                                                                                |                                 | 5" lg.)     | 85 ll  | os. approx.              |   |  |  |
|                    | Flue<br>(∅8"x                                                                                                                                                                                                                                                                                                                                                                       | 67'                             | " lg.)      | 60 ll  | os. approx.              |   |  |  |
|                    | Firepla                                                                                                                                                                                                                                                                                                                                                                             | ce                              | Body        | 200 I  | bs. approx.              |   |  |  |
|                    | Total F<br>weight<br>(for 9ft<br>applica                                                                                                                                                                                                                                                                                                                                            | . ce                            | eiling      | 345 l  | bs. approx.              | D |  |  |
|                    | *Each add'Í. 1 ft. of flue pipe weighs :<br>approx. 11 lbs.<br>*Each add'l. 1 ft. of anchor pipe<br>weighs : approx. 17 lbs.                                                                                                                                                                                                                                                        |                                 |             |        |                          |   |  |  |
|                    | Shown with Standard 9 ft. Flat<br>Ceiling Application & Gas Burner<br>PROPRIETARY AND CONFIDENTIAL<br>THE INFORMATION CONTAINED IN THIS DRAWING IS THE SOLE<br>PROPERTY OF CUSTOM FIREPLACE DESIGN.<br>ANY REPRODUCTION IN PART OR AS A WHOLE WITHOUT THE<br>WRITTEN PERMISSION OF CUSTOM FIREPLACE DESIGN IS PROHIBITED.<br>UNLESS OTHERWISE SPECIFIED<br>DIMENSIONS ARE IN INCHES |                                 |             |        | C                        |   |  |  |
|                    | TWO PLAC<br>THREE PLAC                                                                                                                                                                                                                                                                                                                                                              | AL ± 1<br>MAC<br>E DEC<br>CE DE | CH±1°BEND±0 | L.     |                          |   |  |  |
| ck finish.         | PROJECT<br>CALLISTA Single-Sided   Suspended Gas<br>Fireplace                                                                                                                                                                                                                                                                                                                       |                                 |             |        |                          | В |  |  |
|                    | PART NUMBER REV                                                                                                                                                                                                                                                                                                                                                                     |                                 |             |        |                          |   |  |  |
|                    | DESCRIPTION<br>Assembly                                                                                                                                                                                                                                                                                                                                                             |                                 |             |        |                          |   |  |  |
| d'l cost.          |                                                                                                                                                                                                                                                                                                                                                                                     |                                 |             |        | (mm/dd/yyyy)             |   |  |  |
|                    | DRAWN<br>CHECKED                                                                                                                                                                                                                                                                                                                                                                    |                                 |             |        | 2020-06-17<br>2020-06-17 | A |  |  |
|                    | APPROVE                                                                                                                                                                                                                                                                                                                                                                             | D                               |             |        | NA                       |   |  |  |
| quire for details. | size <b>B</b>                                                                                                                                                                                                                                                                                                                                                                       | S                               | Sheet 2 of  | 7 DO N | OT SCALE DRAWING         |   |  |  |
| 2                  |                                                                                                                                                                                                                                                                                                                                                                                     |                                 |             | 1      |                          |   |  |  |