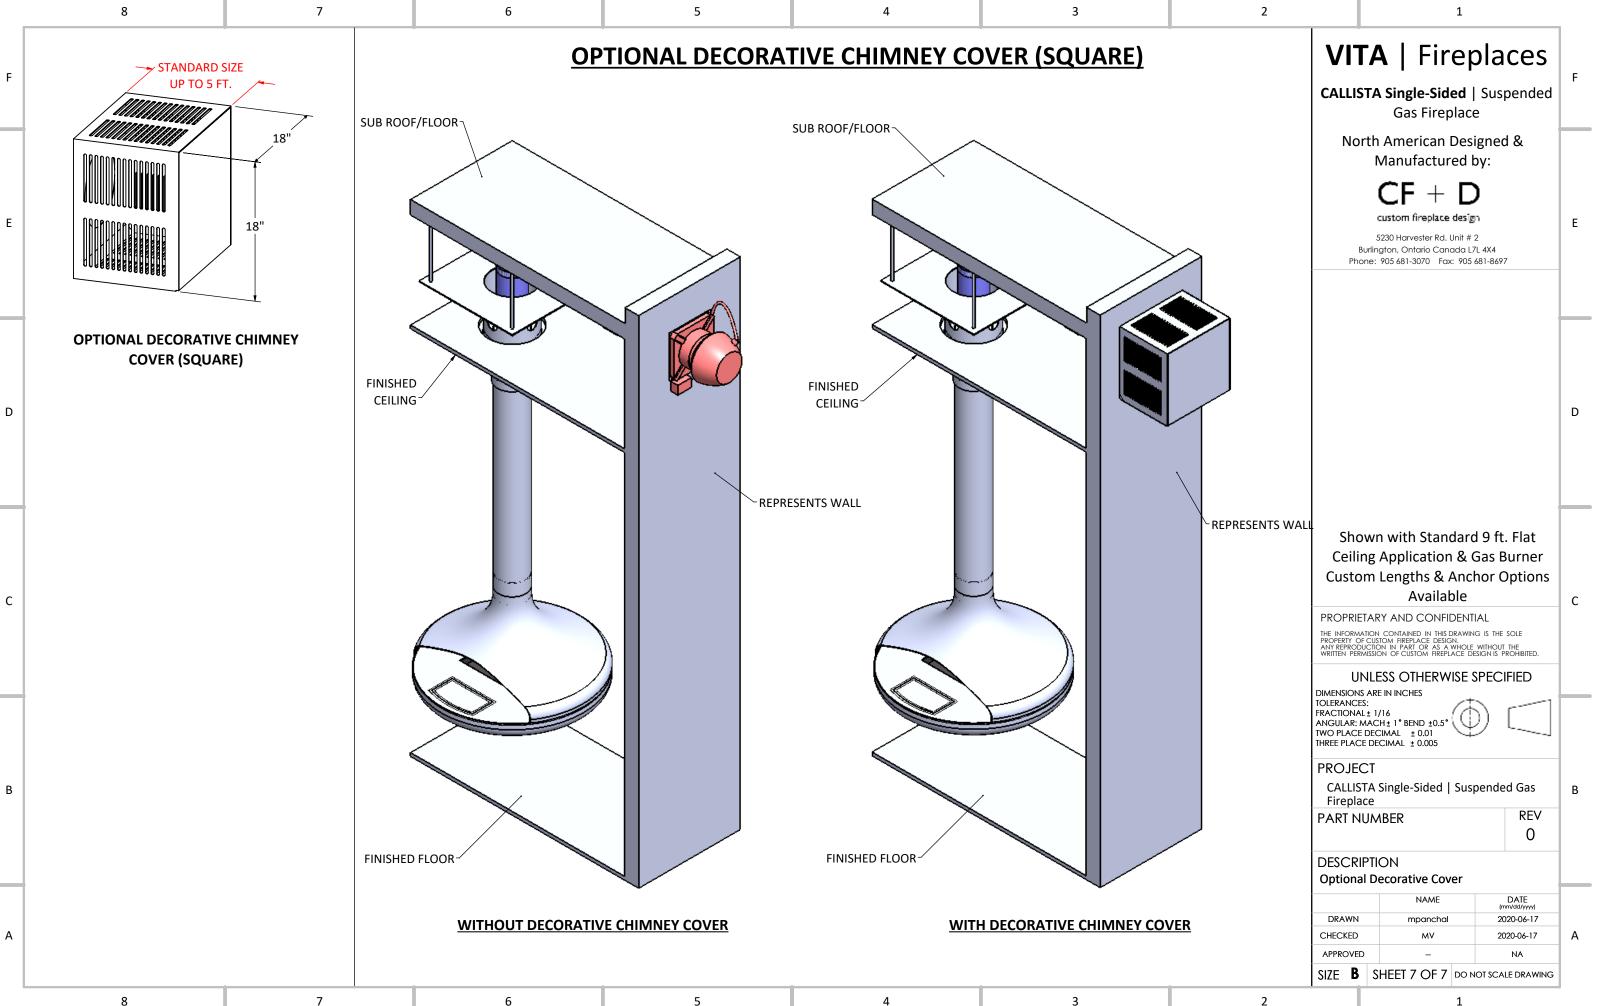

| 3   5                  |                                                      |                         | LE DRAWING                     |   |  |  |
| 2             |                                                                                                                                                                                                                                                     | 1                      | 1                                                    |                         |                                |   |  |  |







Е

D

С

В

А