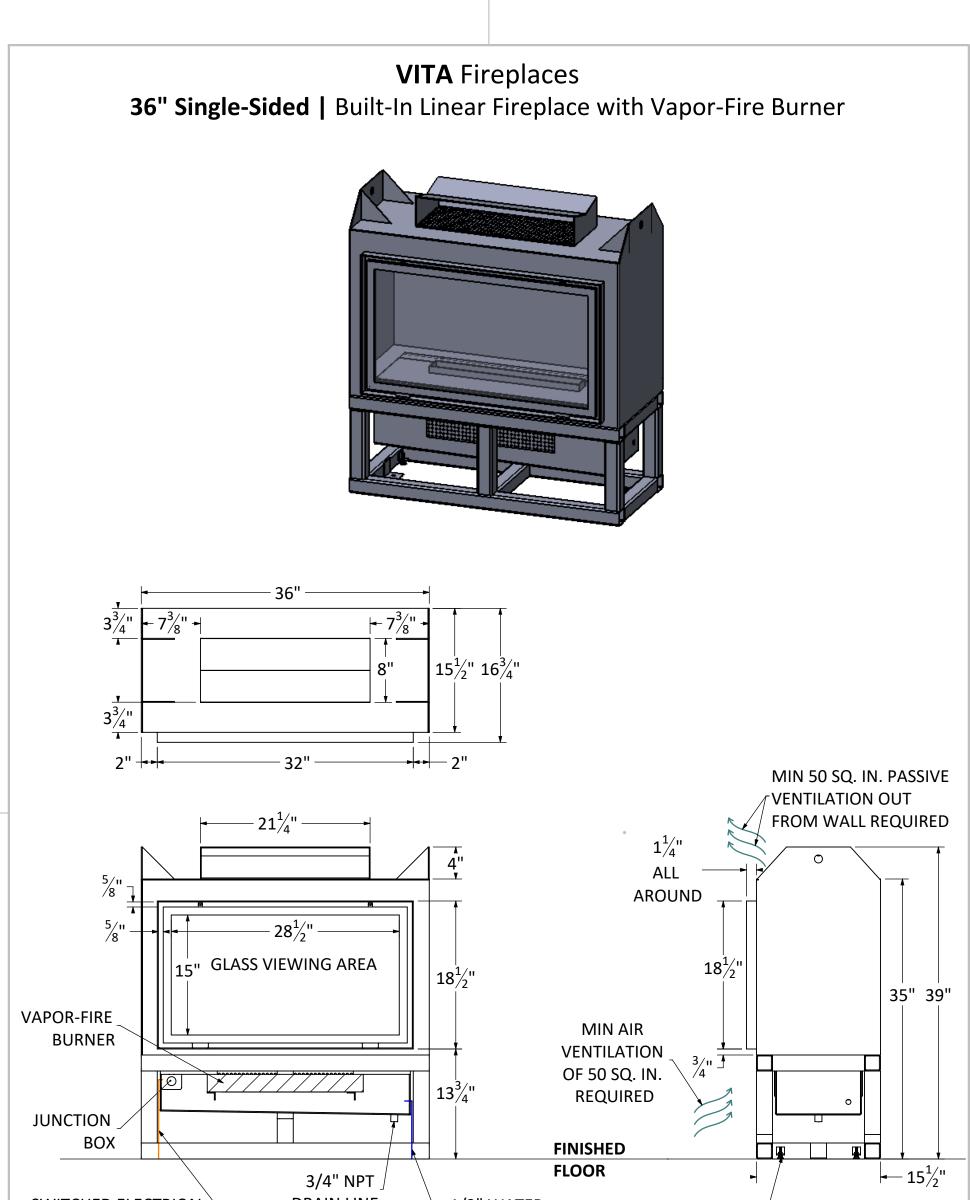

## Built-In Linear Fireplace with Vapor-Fire Burner LAYOUT DRAWING <sup>03/14/19</sup>

## **CF + D** | custom fireplace design

www.customfireplacedesign.com

| SWITCHED ELECTRICAL SUPPLY LINE DEDICATED<br>120V 15AMP<br>POWER WITH GFCI                                                                                                                                                                                |                       | 1/2" WATER<br>SUPPLY LINE<br>FOR CONTINUOUS<br>WATER FEED                  |                                                                                                            | LEVELING FEET /<br>FOR HEIGHT<br>ADJUSTMENT |                   |                     |               |                |               |     |  |
|-----------------------------------------------------------------------------------------------------------------------------------------------------------------------------------------------------------------------------------------------------------|-----------------------|----------------------------------------------------------------------------|------------------------------------------------------------------------------------------------------------|---------------------------------------------|-------------------|---------------------|---------------|----------------|---------------|-----|--|
| Fireplace Weight                                                                                                                                                                                                                                          | 230 lbs. approx.      | UNLESS OTHERWISE SPECIFIED:<br>DIMENSIONS ARE IN INCHES                    | DRAWN                                                                                                      | NAME<br>MP                                  | DATE<br>3/14/2019 | MODE                | :L:           | 36" Single-Si  | ded           |     |  |
| Burner                                                                                                                                                                                                                                                    | 1 x CDFI 500P         | TOLERANCES:<br>FRACTIONAL <u>+</u><br>ANGULAR: MACH <u>+</u> BEND <u>+</u> | CHECKED<br>ENG APPR.                                                                                       | MV                                          | 3/14/2019         | TITLE:              |               |                |               |     |  |
| Total Burner Length                                                                                                                                                                                                                                       | 20" Vapor-Fire Burner | TWO PLACE DECIMAL ±<br>THREE PLACE DECIMAL ±<br>INTERPRET GEOMETRIC        | MFG APPR.                                                                                                  |                                             |                   | -                   | L             | LAYOUT DRAWING |               |     |  |
| Airflow Requirement                                                                                                                                                                                                                                       | 50 Sq. Inches         | TOLERANCING PER:<br>MATERIAL                                               | <b>CF + D</b><br>CUSTOM FIREPLACE DESIGN INC.                                                              |                                             |                   | SIZE                | SIZE DWG. NO. |                |               | REV |  |
| PROPRIETARY AND CONFIDENTIAL<br>THE INFORMATION CONTAINED IN THIS DRAWING IS THE SOLE PROPERTY OF CUSTOM FIREPLACE DESIGN INC.<br>ANY REPRODUCTION IN PART OR AS A WHOLE WITHOUT THE WRITTEN PERMISSION OF CUSTOM FIREPLACE DESIGN INC.<br>IS PROHIBITED. |                       | FINISH<br>DO NOT SCALE DRAWING                                             | 5230 HARVESTER RD. UNIT # 2<br>BURLINGTON, ONTARIO CANADA L7L 4X4<br>PHONE: 905-681-3070 FAX: 905-681-8697 |                                             |                   | A LVF-01 SCALE: NTS |               | SHEET          | 0<br>F 2 OF 3 |     |  |

- Realistic flame without heat
- No venting requirements
- Safe to the touch
- Fueled by regular tap water
- 120 Volt 15 Amp-GFCI
- All fireplaces come in black matte finish
- Custom colors and patina finishes available
- Heat available
- 2" framing clearance required for installation
- OPTION 1: Plumbed-In to main source water line, ½" reduced to ¼" factory set connection.
  OPTION 2: Removable 1L container for manual fill approx. 8-10 hour burn time.