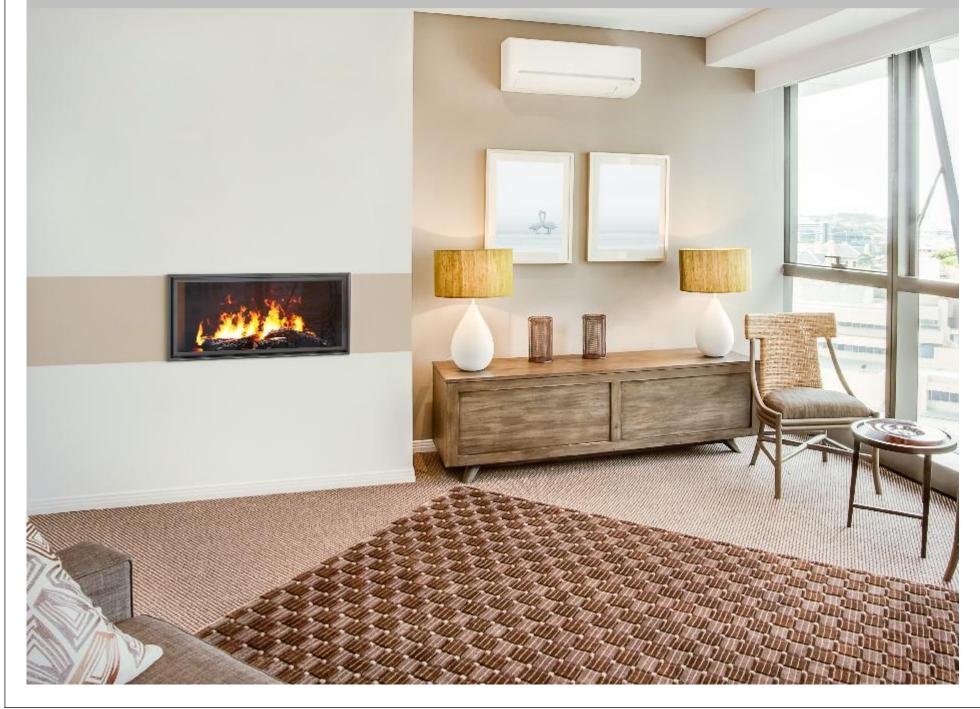

## **VITA** Fireplaces

North American Designed & Manufactured by CF + D | custom fireplace design

## Built-In Linear Fireplace with Vapor-Fire Burner LAYOUT DRAWING <sup>03/14/19</sup>

- Realistic flame without heat
- No venting requirements
- Safe to the touch
- Fueled by regular tap water
- 120 Volt 15 Amp-GFCI
- All fireplaces come in black matte finish
- Custom colors and patina finishes available
- Heat available
- 2" framing clearance required for installation
- OPTION 1: Plumbed-In to main source water line, ½" reduced to ¼" factory set connection.
  OPTION 2: Removable 1L container for manual fill approx. 8-10 hour burn time.