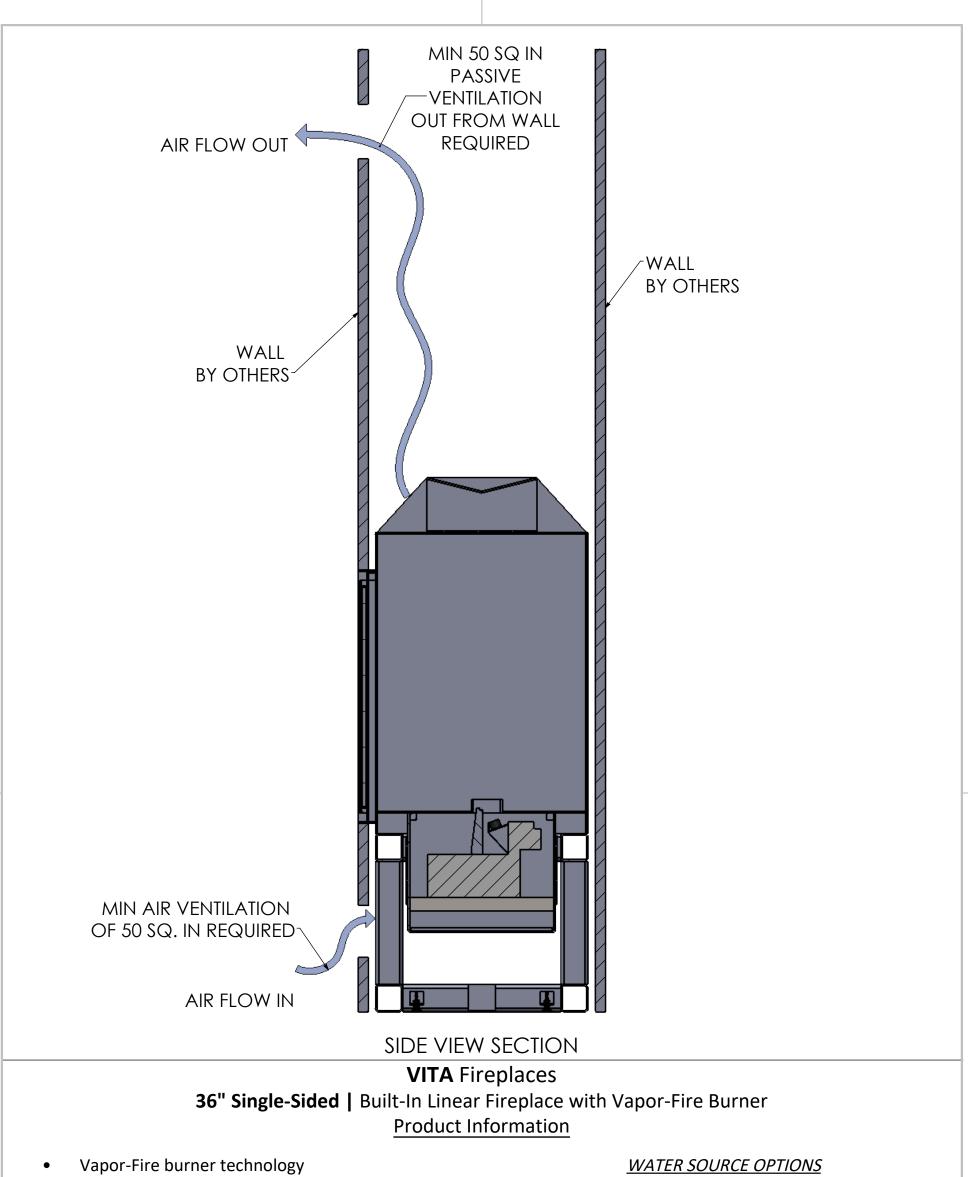

- Realistic flame without heat
- No venting requirements
- Safe to the touch
- Fueled by regular tap water
- 120 Volt 15 Amp-GFCI
- All fireplaces come in black matte finish
- Custom colors and patina finishes available
- Heat available
- 2" framing clearance required for installation
- OPTION 1: Plumbed-In to main source water line, ½" reduced to ¼" factory set connection.
  OPTION 2: Removable 1L container for manual fill approx. 8-10 hour burn time.

Recommended: 1  $\frac{1}{2}$ " floor drain or condensate pump for potential leak management.

Note: Exact measurements may vary  $\pm \frac{1}{2}$ ".

|                                                                                                                                | UNLESS OTHERWISE SPECIFIED:                                                                                                       |                                                                                                             | NAME | DATE      | MODE            |   |                  |              |       |  |
|--------------------------------------------------------------------------------------------------------------------------------|-----------------------------------------------------------------------------------------------------------------------------------|-------------------------------------------------------------------------------------------------------------|------|-----------|-----------------|---|------------------|--------------|-------|--|
| Nextle Associate a Desire and Q Marco from solu                                                                                | DIMENSIONS ARE IN INCHES<br>TOLERANCES:<br>FRACTIONAL ±<br>ANGULAR: MACH ± BEND ±<br>TWO PLACE DECIMAL ±<br>THREE PLACE DECIMAL ± | DRAWN                                                                                                       | MP   | 3/14/2019 |                 | - | 36" Single-Sided |              |       |  |
| North American Designed & Manufactured                                                                                         |                                                                                                                                   | CHECKED                                                                                                     | MV   | 3/14/2019 | TITLE:          |   |                  |              |       |  |
| by                                                                                                                             |                                                                                                                                   | ENG APPR.                                                                                                   |      |           |                 |   |                  |              |       |  |
| <b>CF + D</b>   custom fireplace design                                                                                        |                                                                                                                                   | MFG APPR.                                                                                                   |      |           | AIRFLOW REQUIRE |   |                  |              | EMENT |  |
|                                                                                                                                |                                                                                                                                   | Q.A.                                                                                                        |      |           |                 |   |                  |              |       |  |
|                                                                                                                                | TOLERANCING PER:                                                                                                                  |                                                                                                             |      |           |                 |   |                  |              |       |  |
|                                                                                                                                | MATERIAL                                                                                                                          | CF + D<br>CUSTOM FIREPLACE DESIGN INC.<br>5230 HARVESTER RD. UNIT # 2<br>BURLINGTON, ONTARIO CANADA L7L 4X4 |      | SIZE      | DWG. NO.        |   |                  | REV          |       |  |
| PROPRIETARY AND CONFIDENTIAL<br>THE INFORMATION CONTAINED IN THIS DRAWING IS THE SOLE PROPERTY OF CUSTOM FIREPLACE DESIGN INC. | FINISH                                                                                                                            |                                                                                                             |      | А         | LVF-01          |   |                  | 0            |       |  |
| ANY REPRODUCTION IN PART OR AS A WHOLE WITHOUT THE WRITTEN PERMISSION OF <b>CUSTOM FIREPLACE DESIGN INC.</b><br>IS PROHIBITED. | DO NOT SCALE DRAWING                                                                                                              | PHONE: 905-681-3070 FAX: 905-681-8697                                                                       |      |           | SCALE : NTS     |   |                  | SHEET 3 OF 3 |       |  |