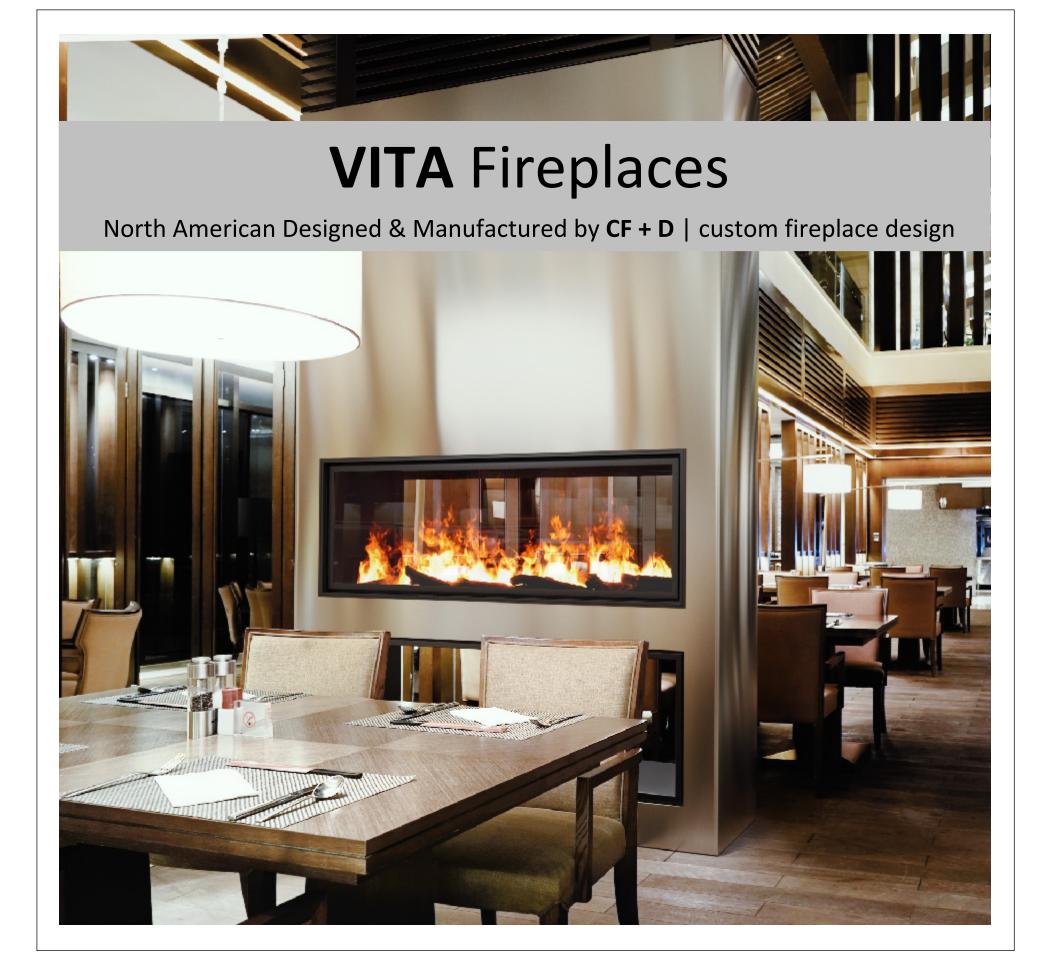

#### **VITA** Fireplaces

## **52" See-Thru** Built-In Linear Fireplace with Vapor-Fire Burner Product Information

- Vapor-Fire burner technology
- Realistic flame without heat
- No venting requirements
- Safe to the touch
- Fueled by regular tap water
- 120 Volt 15 Amp-GFCI
- All fireplaces come in black matte finish
- Custom colors and patina finishes available
- Heat available
- 2" framing clearance required for installation