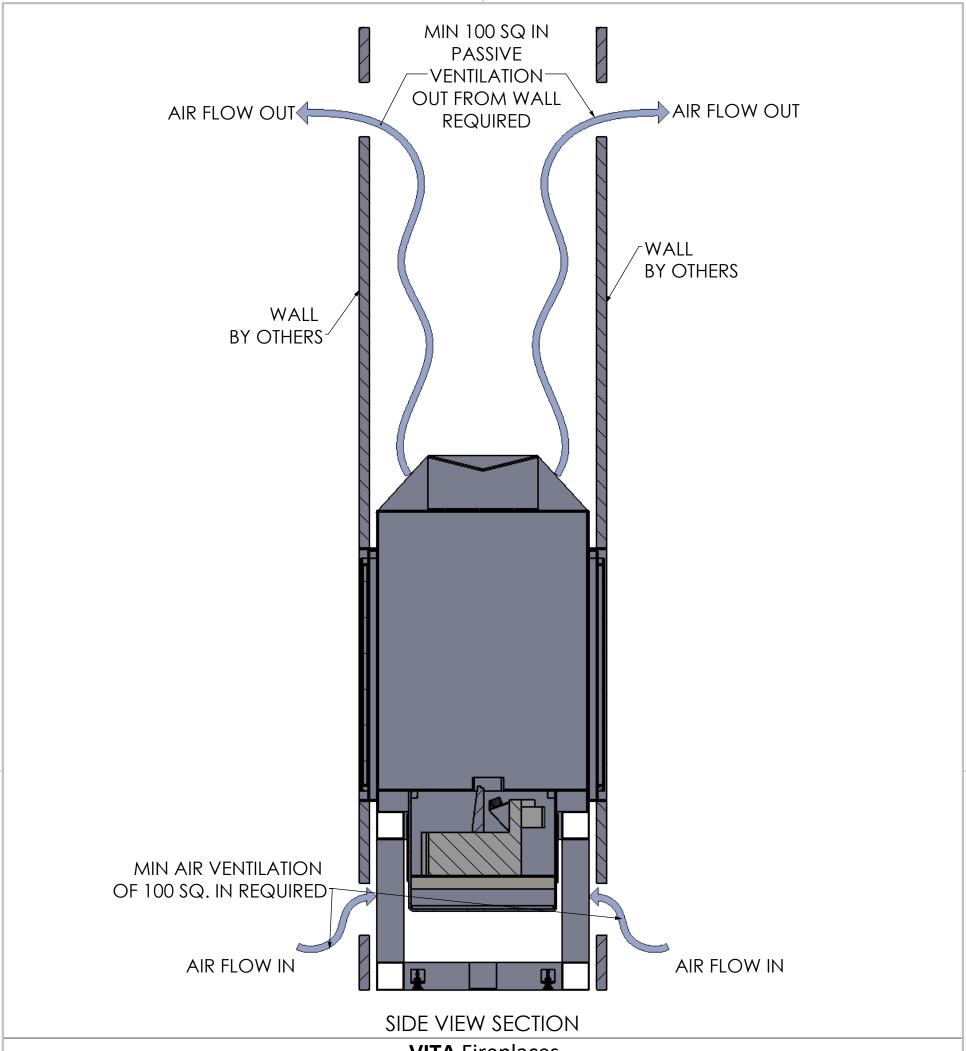

# VITA Fireplaces 52" See-Thru Built-In Linear Fireplace with Vapor-Fire Burner

| Fireplace Weight                                                                                                                                                                                                                                    | 305 lbs. approx.      | UNLESS OTHERWISE SPECIFIED:                                                                   |                                                                   | NAME | DATE      | MODEL: 52" See-Thru |     |  |       |        |
|-----------------------------------------------------------------------------------------------------------------------------------------------------------------------------------------------------------------------------------------------------|-----------------------|-----------------------------------------------------------------------------------------------|-------------------------------------------------------------------|------|-----------|---------------------|-----|--|-------|--------|
|                                                                                                                                                                                                                                                     |                       | DIMENSIONS ARE IN INCHES  TOLERANCES: FRACTIONAL ± ANGULAR: MACH ± BEND ± TWO PLACE DECIMAL + | DRAWN                                                             | MP   | 3/20/2019 |                     |     |  | u     |        |
| Burner                                                                                                                                                                                                                                              | 1 x CDFI 1000P        |                                                                                               | CHECKED                                                           | MV   | 3/20/2019 | TITLE:              |     |  |       |        |
|                                                                                                                                                                                                                                                     |                       |                                                                                               | ENG APPR.                                                         |      |           |                     |     |  |       |        |
| Total Burner Length                                                                                                                                                                                                                                 | 40" Vapor-Fire Burner | THREE PLACE DECIMAL ±  INTERPRET GEOMETRIC                                                    | MFG APPR.                                                         |      |           |                     |     |  |       |        |
|                                                                                                                                                                                                                                                     |                       |                                                                                               | Q.A.                                                              |      |           |                     |     |  |       |        |
| Airflow Requirements                                                                                                                                                                                                                                | 100 Sq. Inches        | TOLERANCING PER:  MATERIAL                                                                    | <b>CF + D</b> CUSTOM FIREPLACE DESIGN INC.                        |      | SIZE      | E DWG. NO.          |     |  | REV   |        |
| PROPRIETARY AND CONFIDENTIAL  THE INFORMATION CONTAINED IN THIS DRAWING IS THE SOLE PROPERTY OF CUSTOM FIREPLACE DESIGN INC.  ANY REPRODUCTION IN PART OR AS A WHOLE WITHOUT THE WRITTEN PERMISSION OF CUSTOM FIREPLACE DESIGN INC.  IS PROHIBITED. |                       | FINISH                                                                                        | 5230 HARVESTER RD. UNIT # 2<br>BURLINGTON, ONTARIO CANADA L7L 4X4 |      | Α         | A LVF-04            |     |  | 0     |        |
|                                                                                                                                                                                                                                                     |                       | DO NOT SCALE DRAWING                                                                          | PHONE: 905-681-3070 FAX: 905-681-8697                             |      |           | SCALE:              | NTS |  | SHEET | 2 OF 3 |

Note: Exact measurements may vary  $\pm \%$ ".

UNLESS OTHERWISE SPECIFIED: MODEL: NAME DATE 52" See-Thru DIMENSIONS ARE IN INCHES DRAWN 3/20/2019 North American Designed & Manufactured TOLERANCES: 3/20/2019 TITLE: CHECKED ANGULAR: MACH+ BEND+ ENG APPR TWO PLACE DECIMAL THREE PLACE DECIMAL ± AIRFLOW REQUIREMENT MFG APPR. **CF + D** | custom fireplace design INTERPRET GEOMETRIC Q.A. CF + D MATERIAL DWG. NO. SIZE REV CUSTOM FIREPLACE DESIGN INC. LVF-04 0 Α 5230 HARVESTER RD. UNIT # 2 THE INFORMATION CONTAINED IN THIS DRAWING IS THE SOLE PROPERTY OF CUSTOM FIREPLACE DESIGN INC BURLINGTON, ONTARIO CANADA L7L 4X4 ANY REPRODUCTION IN PART OR AS A WHOLE WITHOUT THE WRITTEN PERMISSION OF CUSTOM FIREPLACE DESIGN INC PHONE: 905-681-3070 FAX: 905-681-8697 SHEET 3 OF 3 SCALE: NTS IS PROHIBITED. DO NOT SCALE DRAWING