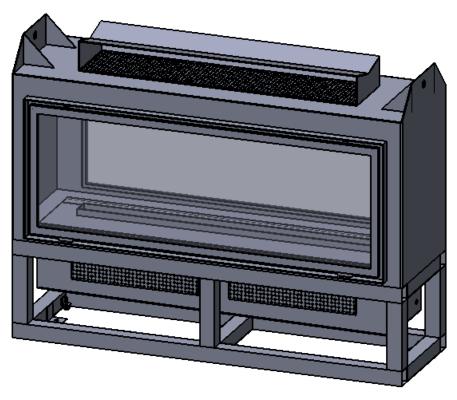

### 52" See-Thru

Built-In Linear Fireplace with Vapor-Fire Burner LAYOUT DRAWING

03/20/19

# VITA Fireplaces 52" See-Thru Built-In Linear Fireplace with Vapor-Fire Burner

| Fireplace Weight                                                                                                                                                                                                                                    | 305 lbs. approx.      | UNLESS OTHERWISE SPECIFIED:                                                                   |                                                                   | NAME | DATE      | MODEL: 52" See-Thru |     |  |       |        |
|-----------------------------------------------------------------------------------------------------------------------------------------------------------------------------------------------------------------------------------------------------|-----------------------|-----------------------------------------------------------------------------------------------|-------------------------------------------------------------------|------|-----------|---------------------|-----|--|-------|--------|
|                                                                                                                                                                                                                                                     |                       | DIMENSIONS ARE IN INCHES  TOLERANCES: FRACTIONAL ± ANGULAR: MACH ± BEND ± TWO PLACE DECIMAL + | DRAWN                                                             | MP   | 3/20/2019 |                     |     |  | u     |        |
| Burner                                                                                                                                                                                                                                              | 1 x CDFI 1000P        |                                                                                               | CHECKED                                                           | MV   | 3/20/2019 | TITLE:              |     |  |       |        |
|                                                                                                                                                                                                                                                     |                       |                                                                                               | ENG APPR.                                                         |      |           |                     |     |  |       |        |
| Total Burner Length                                                                                                                                                                                                                                 | 40" Vapor-Fire Burner | THREE PLACE DECIMAL ±  INTERPRET GEOMETRIC                                                    | MFG APPR.                                                         |      |           |                     |     |  |       |        |
|                                                                                                                                                                                                                                                     |                       |                                                                                               | Q.A.                                                              |      |           |                     |     |  |       |        |
| Airflow Requirements                                                                                                                                                                                                                                | 100 Sq. Inches        | TOLERANCING PER:  MATERIAL                                                                    | <b>CF + D</b> CUSTOM FIREPLACE DESIGN INC.                        |      | SIZE      | E DWG. NO.          |     |  | REV   |        |
| PROPRIETARY AND CONFIDENTIAL  THE INFORMATION CONTAINED IN THIS DRAWING IS THE SOLE PROPERTY OF CUSTOM FIREPLACE DESIGN INC.  ANY REPRODUCTION IN PART OR AS A WHOLE WITHOUT THE WRITTEN PERMISSION OF CUSTOM FIREPLACE DESIGN INC.  IS PROHIBITED. |                       | FINISH                                                                                        | 5230 HARVESTER RD. UNIT # 2<br>BURLINGTON, ONTARIO CANADA L7L 4X4 |      | Α         | A LVF-04            |     |  | 0     |        |
|                                                                                                                                                                                                                                                     |                       | DO NOT SCALE DRAWING                                                                          | PHONE: 905-681-3070 FAX: 905-681-8697                             |      |           | SCALE:              | NTS |  | SHEET | 2 OF 3 |