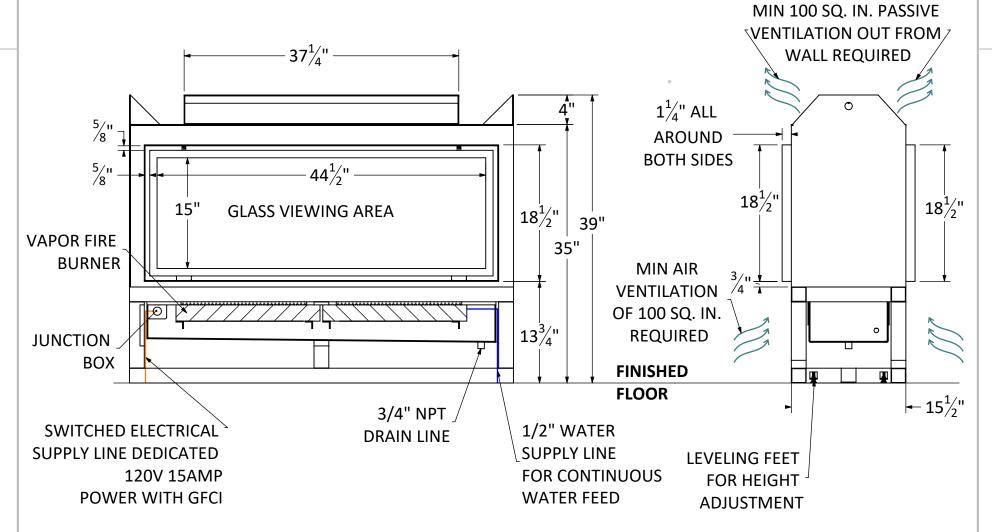

#### **WATER SOURCE OPTIONS**

OPTION 1: Plumbed-In to main source water line, ½" reduced to ¼" factory set connection.

OPTION 2: Removable 1L container for manual fill approx. 8-10 hour burn time.

Recommended:  $1 \frac{1}{2}$ " floor drain or condensate pump for potential leak management.

Note: Exact measurements may vary  $\pm \%$ ".

UNLESS OTHERWISE SPECIFIED: MODEL: NAME DATE 52" See-Thru DIMENSIONS ARE IN INCHES DRAWN 3/20/2019 North American Designed & Manufactured TOLERANCES: 3/20/2019 TITLE: CHECKED ANGULAR: MACH+ BEND+ ENG APPR TWO PLACE DECIMAL THREE PLACE DECIMAL ± AIRFLOW REQUIREMENT MFG APPR. **CF + D** | custom fireplace design INTERPRET GEOMETRIC Q.A. CF + D MATERIAL DWG. NO. SIZE REV CUSTOM FIREPLACE DESIGN INC. LVF-04 0 Α 5230 HARVESTER RD. UNIT # 2 THE INFORMATION CONTAINED IN THIS DRAWING IS THE SOLE PROPERTY OF CUSTOM FIREPLACE DESIGN INC BURLINGTON, ONTARIO CANADA L7L 4X4 ANY REPRODUCTION IN PART OR AS A WHOLE WITHOUT THE WRITTEN PERMISSION OF CUSTOM FIREPLACE DESIGN INC PHONE: 905-681-3070 FAX: 905-681-8697 SHEET 3 OF 3 SCALE: NTS IS PROHIBITED. DO NOT SCALE DRAWING