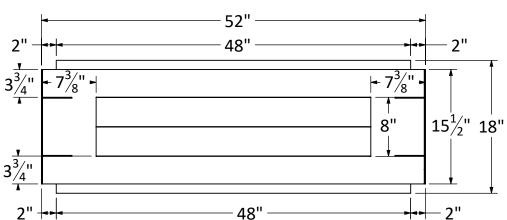

### 52" See-Thru

Built-In Linear Fireplace with Vapor-Fire Burner LAYOUT DRAWING

03/20/19

# VITA Fireplaces 52" See-Thru Built-In Linear Fireplace with Vapor-Fire Burner

| Fireplace Weight                                                                                                                                                                                                                                    | 305 lbs. approx.      | UNLESS OTHERWISE SPECIFIED:                                                                   |                                                                   | NAME | DATE      | MODEL: 52" See-Thru |     |  |       |        |
|-----------------------------------------------------------------------------------------------------------------------------------------------------------------------------------------------------------------------------------------------------|-----------------------|-----------------------------------------------------------------------------------------------|-------------------------------------------------------------------|------|-----------|---------------------|-----|--|-------|--------|
|                                                                                                                                                                                                                                                     |                       | DIMENSIONS ARE IN INCHES  TOLERANCES: FRACTIONAL ± ANGULAR: MACH ± BEND ± TWO PLACE DECIMAL + | DRAWN                                                             | MP   | 3/20/2019 |                     |     |  | u     |        |
| Burner                                                                                                                                                                                                                                              | 1 x CDFI 1000P        |                                                                                               | CHECKED                                                           | MV   | 3/20/2019 | TITLE:              |     |  |       |        |
|                                                                                                                                                                                                                                                     |                       |                                                                                               | ENG APPR.                                                         |      |           |                     |     |  |       |        |
| Total Burner Length                                                                                                                                                                                                                                 | 40" Vapor-Fire Burner | THREE PLACE DECIMAL ±  INTERPRET GEOMETRIC                                                    | MFG APPR.                                                         |      |           |                     |     |  |       |        |
|                                                                                                                                                                                                                                                     |                       |                                                                                               | Q.A.                                                              |      |           |                     |     |  |       |        |
| Airflow Requirements                                                                                                                                                                                                                                | 100 Sq. Inches        | TOLERANCING PER:  MATERIAL                                                                    | <b>CF + D</b> CUSTOM FIREPLACE DESIGN INC.                        |      | SIZE      | E DWG. NO.          |     |  | REV   |        |
| PROPRIETARY AND CONFIDENTIAL  THE INFORMATION CONTAINED IN THIS DRAWING IS THE SOLE PROPERTY OF CUSTOM FIREPLACE DESIGN INC.  ANY REPRODUCTION IN PART OR AS A WHOLE WITHOUT THE WRITTEN PERMISSION OF CUSTOM FIREPLACE DESIGN INC.  IS PROHIBITED. |                       | FINISH                                                                                        | 5230 HARVESTER RD. UNIT # 2<br>BURLINGTON, ONTARIO CANADA L7L 4X4 |      | Α         | A LVF-04            |     |  | 0     |        |
|                                                                                                                                                                                                                                                     |                       | DO NOT SCALE DRAWING                                                                          | PHONE: 905-681-3070 FAX: 905-681-8697                             |      |           | SCALE:              | NTS |  | SHEET | 2 OF 3 |