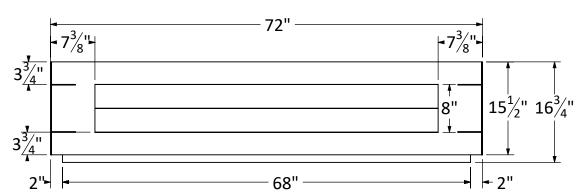

## 72" Single-Sided

Built-In Linear Fireplace with Vapor-Fire Burner

LAYOUT DRAWING

03/23/19

# VITA Fireplaces 72" Single-Sided Built-In Linear Fireplace with Vapor-Fire Burner

| Fireplace Weight                                                                                                                                                                                                                                   | 450 lbs. approx.      | UNLESS OTHERWISE SPECIFIED:                                  |                                                                                                            | NAME | DATE          | MODEL: 72" Single-Side |                 | ided           |   |
|----------------------------------------------------------------------------------------------------------------------------------------------------------------------------------------------------------------------------------------------------|-----------------------|--------------------------------------------------------------|------------------------------------------------------------------------------------------------------------|------|---------------|------------------------|-----------------|----------------|---|
|                                                                                                                                                                                                                                                    |                       | DIMENSIONS ARE IN INCHES TOLERANCES: FRACTIONAL ±            | DRAWN                                                                                                      | MP   | 3/23/2019     |                        | 72 Single Sided |                |   |
| Burner                                                                                                                                                                                                                                             | 1 x CDFI 1000P        |                                                              | CHECKED                                                                                                    | MV   | 3/23/2019     | TITLE:                 |                 |                |   |
|                                                                                                                                                                                                                                                    | 1 x CDFI 500P         | ANGULAR: MACH ± BEND ± TWO PLACE DECIMAL ±                   | ENG APPR.                                                                                                  |      |               |                        |                 | LAYOUT DRAWING |   |
| Total Burner Length                                                                                                                                                                                                                                | 60" Vapor-Fire Burner | THREE PLACE DECIMAL ±  INTERPRET GEOMETRIC  TOLERANCING PER: | MFG APPR.                                                                                                  |      |               |                        | LAYOUT DRAY     |                |   |
|                                                                                                                                                                                                                                                    |                       |                                                              | Q.A.                                                                                                       |      |               |                        |                 |                |   |
| Airflow Requirements                                                                                                                                                                                                                               | 150 Sq. Inches        | MATERIAL                                                     | CF + D CUSTOM FIREPLACE DESIGN INC.                                                                        |      | SIZE DWG. NO. |                        |                 | REV            |   |
| PROPRIETARY AND CONFIDENTIAL  THE INFORMATION CONTAINED IN THIS DRAWING IS THE SOLE PROPERTY OF CUSTOM FIREPLACE DESIGN INC.  ANY REPRODUCTION IN PART OR AS A WHOLE WITHOUT THE WRITTEN PERMISSION OF CUSTOM FIREPLACE DESIGN INC. IS PROHIBITED. |                       | FINISH                                                       | 5230 HARVESTER RD. UNIT # 2<br>BURLINGTON, ONTARIO CANADA L7L 4X4<br>PHONE: 905-681-3070 FAX: 905-681-8697 |      |               | Α                      | LVF-05          |                | 0 |
|                                                                                                                                                                                                                                                    |                       | DO NOT SCALE DRAWING                                         |                                                                                                            |      |               | SCALE: NTS             |                 | SHEET 2 OF 3   |   |

Note: Exact measurements may vary  $\pm \frac{1}{2}$ ".

UNLESS OTHERWISE SPECIFIED: DATE MODEL: 72" Single-Sided DIMENSIONS ARE IN INCHES DRAWN 3/23/2019 TOLERANCES: North American Designed & Manufactured 3/23/2019 TITLE: FRACTIONAL ±