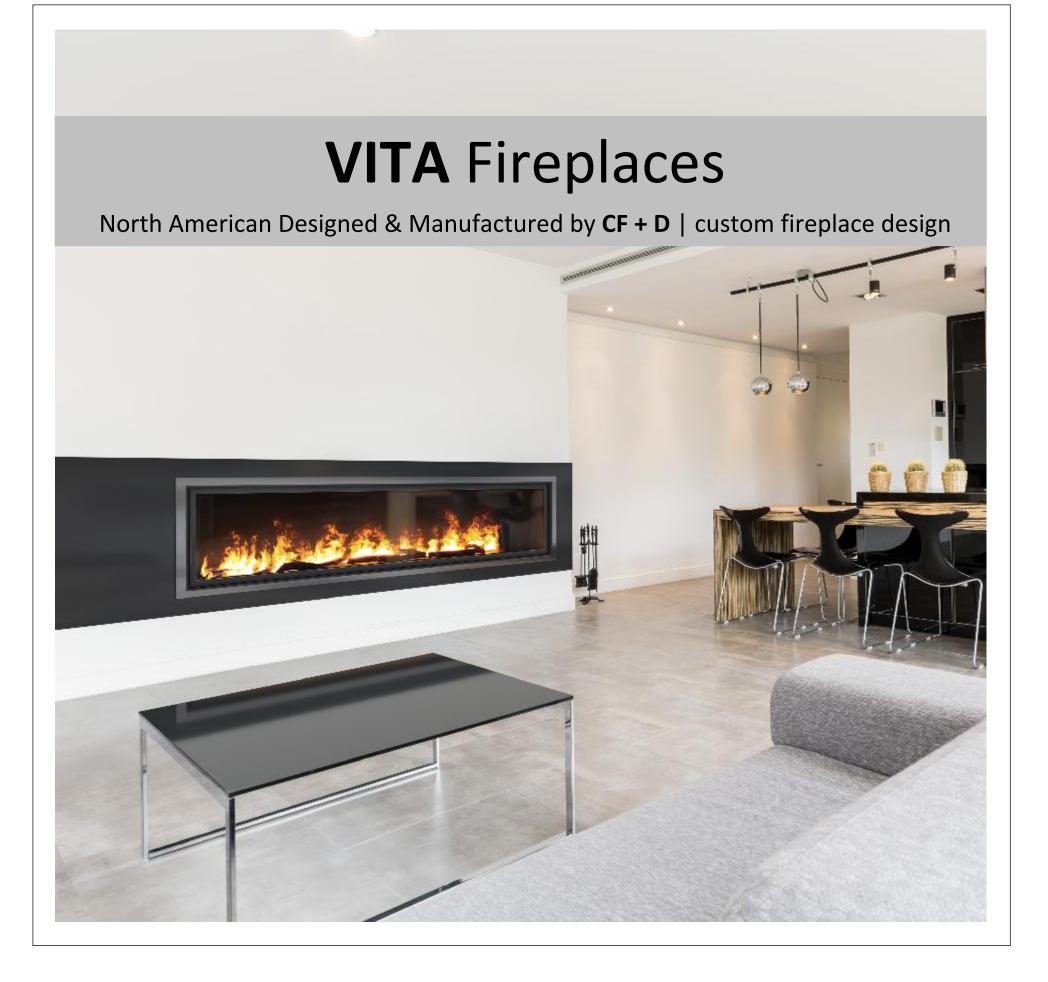

### **VITA** Fireplaces

## **72" Single-Sided** Built-In Linear Fireplace with Vapor-Fire Burner Product Information

- Vapor-Fire burner technology
- Realistic flame without heat
- No venting requirements
- Safe to the touch
- Fueled by regular tap water
- 120 Volt 15 Amp-GFCI
- All fireplaces come in black matte finish
- Custom colors and patina finishes available
- Heat available
- 2" framing clearance required for installation