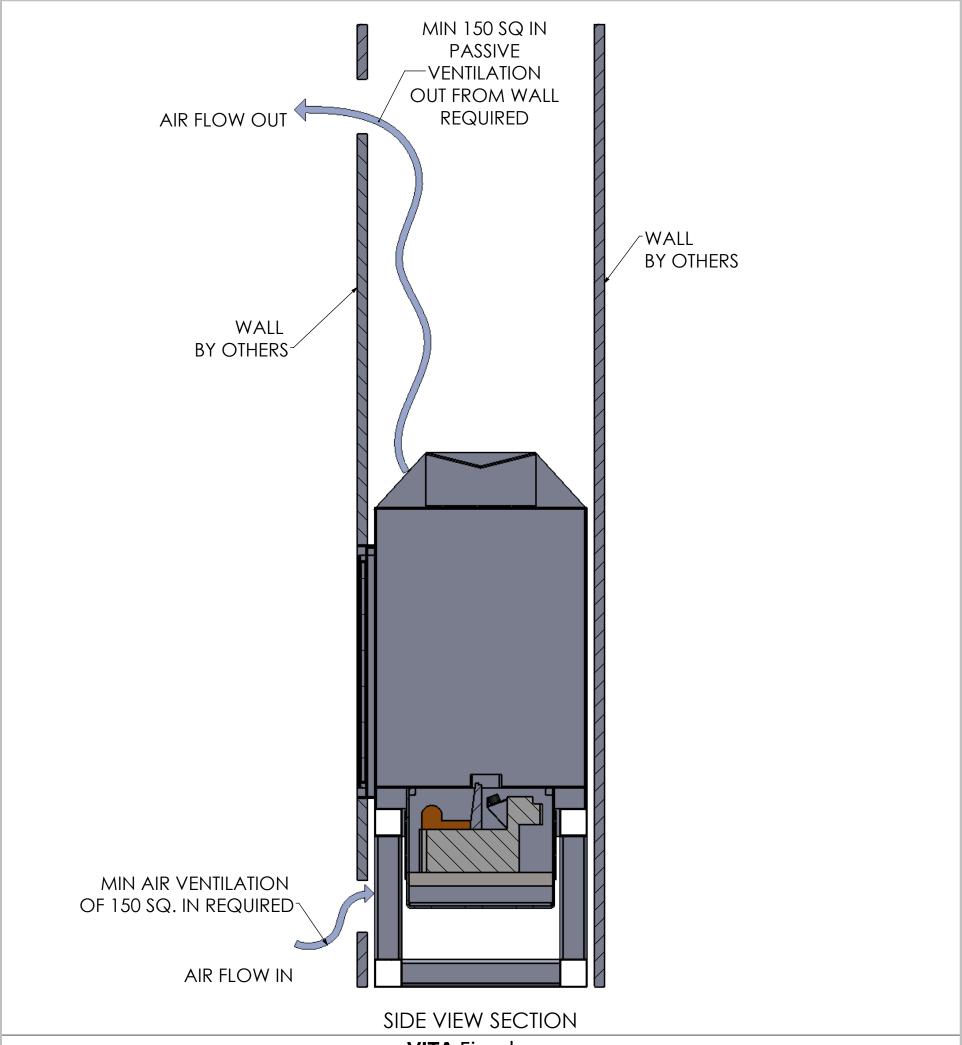

# VITA Fireplaces 72" Single-Sided Built-In Linear Fireplace with Vapor-Fire Burner

| Fireplace Weight                                                                                                                                                                                                                                   | 450 lbs. approx.      | UNLESS OTHERWISE SPECIFIED:                                  |                                                                                                            | NAME | DATE          | MODEL: 72" Single-Side |                 | ided           |   |
|----------------------------------------------------------------------------------------------------------------------------------------------------------------------------------------------------------------------------------------------------|-----------------------|--------------------------------------------------------------|------------------------------------------------------------------------------------------------------------|------|---------------|------------------------|-----------------|----------------|---|
|                                                                                                                                                                                                                                                    |                       | DIMENSIONS ARE IN INCHES TOLERANCES: FRACTIONAL ±            | DRAWN                                                                                                      | MP   | 3/23/2019     |                        | 72 Single Sided |                |   |
| Burner                                                                                                                                                                                                                                             | 1 x CDFI 1000P        |                                                              | CHECKED                                                                                                    | MV   | 3/23/2019     | TITLE:                 |                 |                |   |
|                                                                                                                                                                                                                                                    | 1 x CDFI 500P         | ANGULAR: MACH ± BEND ± TWO PLACE DECIMAL ±                   | ENG APPR.                                                                                                  |      |               |                        |                 | LAYOUT DRAWING |   |
| Total Burner Length                                                                                                                                                                                                                                | 60" Vapor-Fire Burner | THREE PLACE DECIMAL ±  INTERPRET GEOMETRIC  TOLERANCING PER: | MFG APPR.                                                                                                  |      |               |                        | LAYOUT DRAY     |                |   |
|                                                                                                                                                                                                                                                    |                       |                                                              | Q.A.                                                                                                       |      |               |                        |                 |                |   |
| Airflow Requirements                                                                                                                                                                                                                               | 150 Sq. Inches        | MATERIAL                                                     | CF + D CUSTOM FIREPLACE DESIGN INC.                                                                        |      | SIZE DWG. NO. |                        |                 | REV            |   |
| PROPRIETARY AND CONFIDENTIAL  THE INFORMATION CONTAINED IN THIS DRAWING IS THE SOLE PROPERTY OF CUSTOM FIREPLACE DESIGN INC.  ANY REPRODUCTION IN PART OR AS A WHOLE WITHOUT THE WRITTEN PERMISSION OF CUSTOM FIREPLACE DESIGN INC. IS PROHIBITED. |                       | FINISH                                                       | 5230 HARVESTER RD. UNIT # 2<br>BURLINGTON, ONTARIO CANADA L7L 4X4<br>PHONE: 905-681-3070 FAX: 905-681-8697 |      |               | Α                      | LVF-05          |                | 0 |
|                                                                                                                                                                                                                                                    |                       | DO NOT SCALE DRAWING                                         |                                                                                                            |      |               | SCALE: NTS             |                 | SHEET 2 OF 3   |   |

ANGULAR: MACH ± BEND ± CHECKED ENG APPR TWO PLACE DECIMAL THREE PLACE DECIMAL ± **AIRFLOW REQUIREMENT** MFG APPR. **CF + D** | custom fireplace design INTERPRET GEOMETRIC
TOLERANCING PER: Q.A. CF + D MATERIAL DWG. NO. SIZE REV CUSTOM FIREPLACE DESIGN INC. LVF-05 0 Α 5230 HARVESTER RD. UNIT # 2 THE INFORMATION CONTAINED IN THIS DRAWING IS THE SOLE PROPERTY OF **CUSTOM FIREPLACE DESIGN INC.**ANY REPRODUCTION IN PART OR AS A WHOLE WITHOUT THE WRITTEN PERMISSION OF **CUSTOM FIREPLACE DESIGN INC.** BURLINGTON, ONTARIO CANADA L7L 4X4 PHONE: 905-681-3070 FAX: 905-681-8697 SHEET 3 OF 3 SCALE: NTS IS PROHIBITED. DO NOT SCALE DRAWING