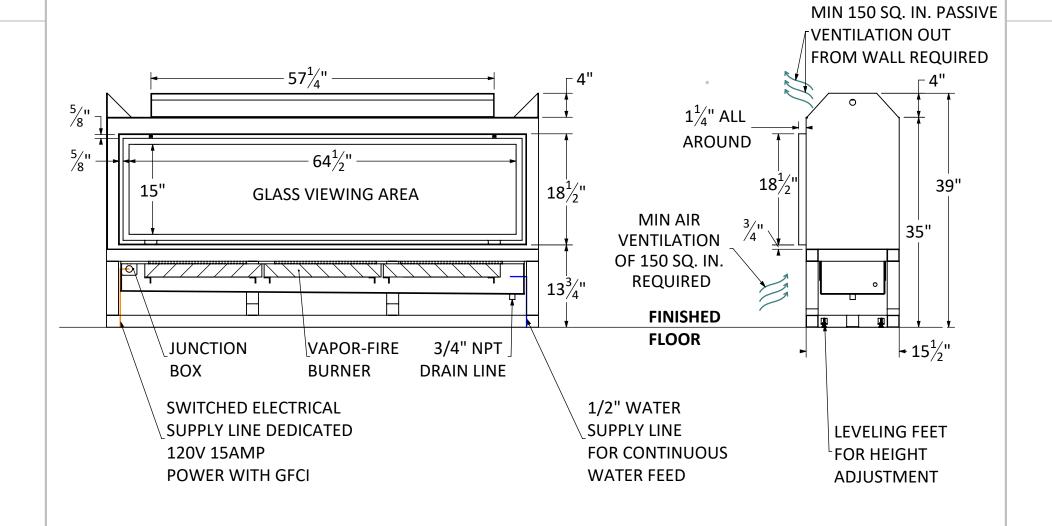

# VITA Fireplaces 72" Single-Sided Built-In Linear Fireplace with Vapor-Fire Burner

| Fireplace Weight                                                                                                                                                                                                                                   | 450 lbs. approx.      | UNLESS OTHERWISE SPECIFIED:                                  |                                                                                                            | NAME | DATE          | MODEL: 72" Single-Side |                 | ided           |   |
|----------------------------------------------------------------------------------------------------------------------------------------------------------------------------------------------------------------------------------------------------|-----------------------|--------------------------------------------------------------|------------------------------------------------------------------------------------------------------------|------|---------------|------------------------|-----------------|----------------|---|
|                                                                                                                                                                                                                                                    |                       | DIMENSIONS ARE IN INCHES TOLERANCES: FRACTIONAL ±            | DRAWN                                                                                                      | MP   | 3/23/2019     |                        | 72 Single Sided |                |   |
| Burner                                                                                                                                                                                                                                             | 1 x CDFI 1000P        |                                                              | CHECKED                                                                                                    | MV   | 3/23/2019     | TITLE:                 |                 |                |   |
|                                                                                                                                                                                                                                                    | 1 x CDFI 500P         | ANGULAR: MACH ± BEND ± TWO PLACE DECIMAL ±                   | ENG APPR.                                                                                                  |      |               |                        |                 | LAYOUT DRAWING |   |
| Total Burner Length                                                                                                                                                                                                                                | 60" Vapor-Fire Burner | THREE PLACE DECIMAL ±  INTERPRET GEOMETRIC  TOLERANCING PER: | MFG APPR.                                                                                                  |      |               |                        | LAYOUT DRAY     |                |   |
|                                                                                                                                                                                                                                                    |                       |                                                              | Q.A.                                                                                                       |      |               |                        |                 |                |   |
| Airflow Requirements                                                                                                                                                                                                                               | 150 Sq. Inches        | MATERIAL                                                     | CF + D CUSTOM FIREPLACE DESIGN INC.                                                                        |      | SIZE DWG. NO. |                        |                 | REV            |   |
| PROPRIETARY AND CONFIDENTIAL  THE INFORMATION CONTAINED IN THIS DRAWING IS THE SOLE PROPERTY OF CUSTOM FIREPLACE DESIGN INC.  ANY REPRODUCTION IN PART OR AS A WHOLE WITHOUT THE WRITTEN PERMISSION OF CUSTOM FIREPLACE DESIGN INC. IS PROHIBITED. |                       | FINISH                                                       | 5230 HARVESTER RD. UNIT # 2<br>BURLINGTON, ONTARIO CANADA L7L 4X4<br>PHONE: 905-681-3070 FAX: 905-681-8697 |      |               | Α                      | LVF-05          |                | 0 |
|                                                                                                                                                                                                                                                    |                       | DO NOT SCALE DRAWING                                         |                                                                                                            |      |               | SCALE: NTS             |                 | SHEET 2 OF 3   |   |

#### **WATER SOURCE OPTIONS**

OPTION 1: Plumbed-In to main source water line, ½" reduced to ¼" factory set connection.

OPTION 2: Removable 1L container for manual fill approx. 8-10 hour burn time.

Recommended: 1 ½" floor drain or condensate pump for potential leak management.

Note: Exact measurements may vary  $\pm \frac{1}{2}$ ".

UNLESS OTHERWISE SPECIFIED: DATE MODEL: 72" Single-Sided DIMENSIONS ARE IN INCHES DRAWN 3/23/2019 TOLERANCES: North American Designed & Manufactured 3/23/2019 TITLE: FRACTIONAL ±

ANGULAR: MACH ± BEND ± CHECKED ENG APPR TWO PLACE DECIMAL THREE PLACE DECIMAL ± **AIRFLOW REQUIREMENT** MFG APPR. **CF + D** | custom fireplace design INTERPRET GEOMETRIC
TOLERANCING PER: Q.A. CF + D MATERIAL DWG. NO. SIZE REV CUSTOM FIREPLACE DESIGN INC. LVF-05 0 Α 5230 HARVESTER RD. UNIT # 2 THE INFORMATION CONTAINED IN THIS DRAWING IS THE SOLE PROPERTY OF **CUSTOM FIREPLACE DESIGN INC.**ANY REPRODUCTION IN PART OR AS A WHOLE WITHOUT THE WRITTEN PERMISSION OF **CUSTOM FIREPLACE DESIGN INC.** BURLINGTON, ONTARIO CANADA L7L 4X4 PHONE: 905-681-3070 FAX: 905-681-8697 SHEET 3 OF 3 SCALE: NTS IS PROHIBITED. DO NOT SCALE DRAWING