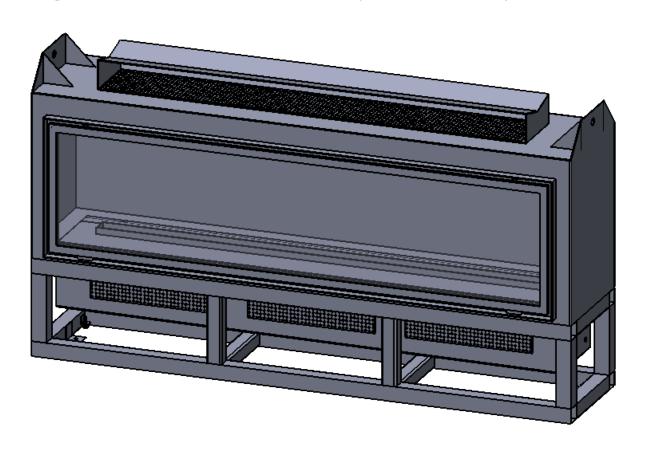

## 72" Single-Sided

Built-In Linear Fireplace with Vapor-Fire Burner

LAYOUT DRAWING

03/23/19

# VITA Fireplaces 72" Single-Sided Built-In Linear Fireplace with Vapor-Fire Burner

| Fireplace Weight                                                                                                                                                                                                                                   | 450 lbs. approx.      | UNLESS OTHERWISE SPECIFIED:                                  |                                                                                                            | NAME | DATE          | MODEL: 72" Single-Side |                 | ided           |   |
|----------------------------------------------------------------------------------------------------------------------------------------------------------------------------------------------------------------------------------------------------|-----------------------|--------------------------------------------------------------|------------------------------------------------------------------------------------------------------------|------|---------------|------------------------|-----------------|----------------|---|
|                                                                                                                                                                                                                                                    |                       | DIMENSIONS ARE IN INCHES TOLERANCES: FRACTIONAL ±            | DRAWN                                                                                                      | MP   | 3/23/2019     |                        | 72 Single Sided |                |   |
| Burner                                                                                                                                                                                                                                             | 1 x CDFI 1000P        |                                                              | CHECKED                                                                                                    | MV   | 3/23/2019     | TITLE:                 |                 |                |   |
|                                                                                                                                                                                                                                                    | 1 x CDFI 500P         | ANGULAR: MACH ± BEND ± TWO PLACE DECIMAL ±                   | ENG APPR.                                                                                                  |      |               |                        |                 | LAYOUT DRAWING |   |
| Total Burner Length                                                                                                                                                                                                                                | 60" Vapor-Fire Burner | THREE PLACE DECIMAL ±  INTERPRET GEOMETRIC  TOLERANCING PER: | MFG APPR.                                                                                                  |      |               |                        | LAYOUT DRAY     |                |   |
|                                                                                                                                                                                                                                                    |                       |                                                              | Q.A.                                                                                                       |      |               |                        |                 |                |   |
| Airflow Requirements                                                                                                                                                                                                                               | 150 Sq. Inches        | MATERIAL                                                     | CF + D CUSTOM FIREPLACE DESIGN INC.                                                                        |      | SIZE DWG. NO. |                        |                 | REV            |   |
| PROPRIETARY AND CONFIDENTIAL  THE INFORMATION CONTAINED IN THIS DRAWING IS THE SOLE PROPERTY OF CUSTOM FIREPLACE DESIGN INC.  ANY REPRODUCTION IN PART OR AS A WHOLE WITHOUT THE WRITTEN PERMISSION OF CUSTOM FIREPLACE DESIGN INC. IS PROHIBITED. |                       | FINISH                                                       | 5230 HARVESTER RD. UNIT # 2<br>BURLINGTON, ONTARIO CANADA L7L 4X4<br>PHONE: 905-681-3070 FAX: 905-681-8697 |      |               | Α                      | LVF-05          |                | 0 |
|                                                                                                                                                                                                                                                    |                       | DO NOT SCALE DRAWING                                         |                                                                                                            |      |               | SCALE: NTS             |                 | SHEET 2 OF 3   |   |