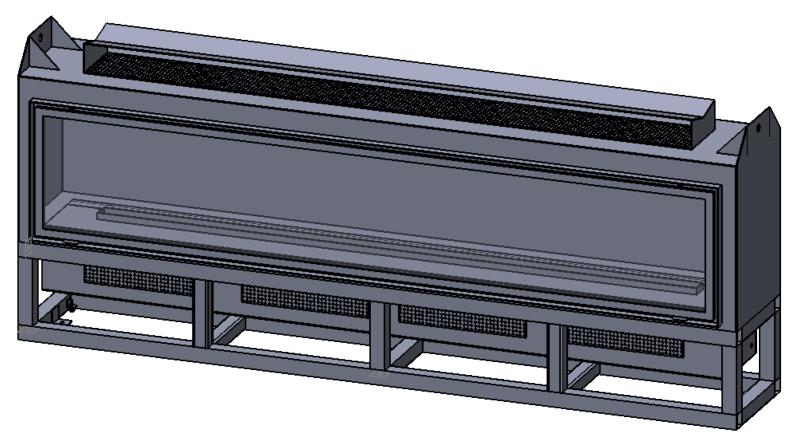

## 96" Single-Sided

Built-In Linear Fireplace with Vapor-Fire Burner

LAYOUT DRAWING

03/25/19

# VITA Fireplaces 96" Single-Sided Built-In Linear Fireplace with Vapor-Fire Burner

| Fireplace Weight                                                                                                                                                                                                                                    | 600 lbs. approx.      | UNLESS OTHERWISE SPECIFIED:                                                                  |                                                                   | NAME | DATE      | MODEL: 96" Single-Side |            |                 | ided         |  |
|-----------------------------------------------------------------------------------------------------------------------------------------------------------------------------------------------------------------------------------------------------|-----------------------|----------------------------------------------------------------------------------------------|-------------------------------------------------------------------|------|-----------|------------------------|------------|-----------------|--------------|--|
|                                                                                                                                                                                                                                                     |                       | DIMENSIONS ARE IN INCHES TOLERANCES: FRACTIONAL ± ANGULAR: MACH ± BEND ± TWO PLACE DECIMAL + | DRAWN                                                             | MP   | 3/25/2019 |                        |            | Jo Single Sided |              |  |
| Burner                                                                                                                                                                                                                                              | 2 x CDFI 1000P        |                                                                                              | CHECKED                                                           | MV   | 3/25/2019 | TITLE:                 |            |                 |              |  |
|                                                                                                                                                                                                                                                     |                       |                                                                                              | ENG APPR.                                                         |      |           |                        |            |                 |              |  |
| Total Burner Length                                                                                                                                                                                                                                 | 80" Vapor-Fire Burner | THREE PLACE DECIMAL ±  INTERPRET GEOMETRIC  TOLERANCING PER:                                 | MFG APPR.                                                         |      |           | LAYOUT DRAWING         |            |                 |              |  |
|                                                                                                                                                                                                                                                     |                       |                                                                                              | Q.A.                                                              |      |           |                        |            |                 |              |  |
| Airflow Requirements                                                                                                                                                                                                                                | 200 Sq. Inches        | MATERIAL                                                                                     | CF + D  CUSTOM FIREPLACE DESIGN IN                                |      | SIGN INC. | SIZE I                 | E DWG. NO. |                 | REV          |  |
| PROPRIETARY AND CONFIDENTIAL  THE INFORMATION CONTAINED IN THIS DRAWING IS THE SOLE PROPERTY OF CUSTOM FIREPLACE DESIGN INC.  ANY REPRODUCTION IN PART OR AS A WHOLE WITHOUT THE WRITTEN PERMISSION OF CUSTOM FIREPLACE DESIGN INC.  IS PROHIBITED. |                       | FINISH                                                                                       | 5230 HARVESTER RD. UNIT # 2<br>BURLINGTON, ONTARIO CANADA L7L 4X4 |      | IT # 2    | Α                      | LVF-07     |                 | 0            |  |
|                                                                                                                                                                                                                                                     |                       | DO NOT SCALE DRAWING                                                                         | PHONE: 905-681-3070 FAX: 905-681-8697                             |      |           | SCALE: NTS             |            |                 | SHEET 2 OF 3 |  |