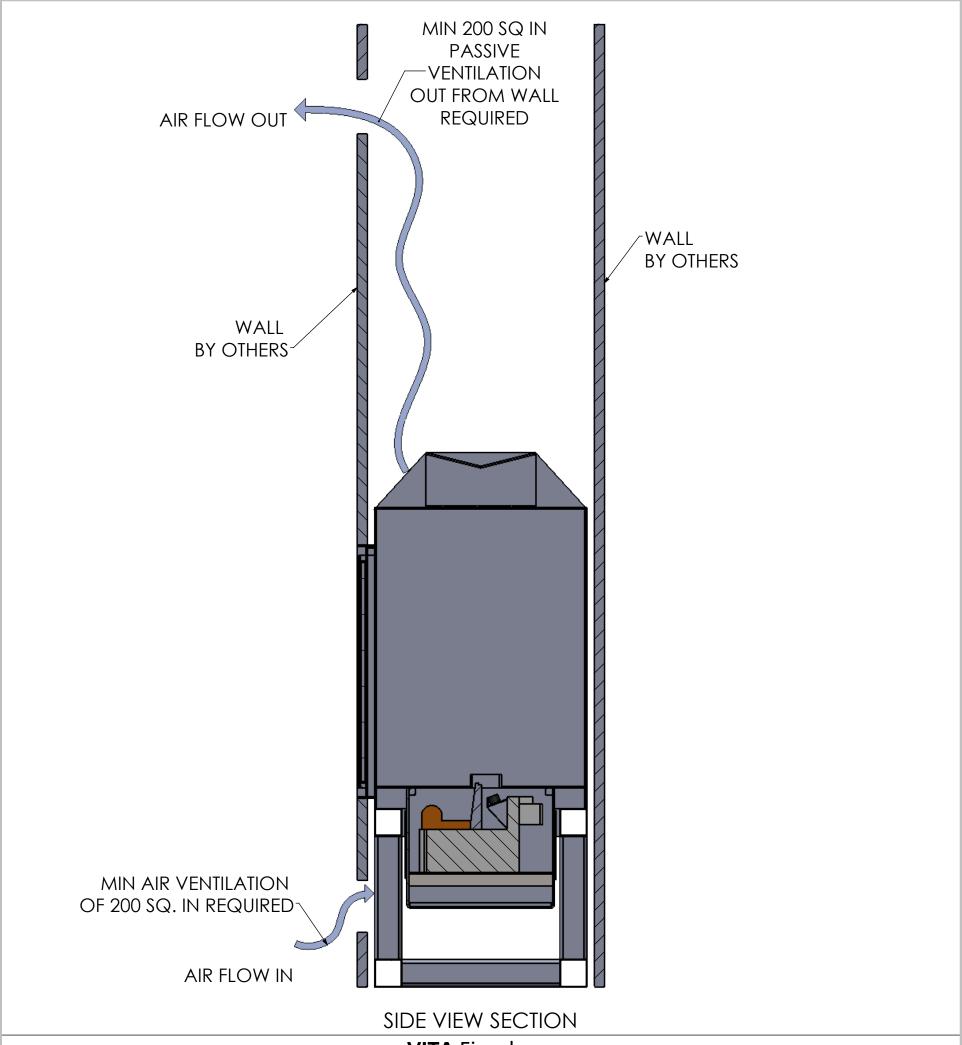

Note: Exact measurements may vary  $\pm \frac{1}{2}$ ".

UNLESS OTHERWISE SPECIFIED: NAME DATE MODEL: 96" Single-Sided DIMENSIONS ARE IN INCHES DRAWN 3/25/2019 TOLERANCES: North American Designed & Manufactured 3/25/2019 TITLE: CHECKED ANGULAR: MACH+ BEND+ ENG APPR TWO PLACE DECIMAL THREE PLACE DECIMAL ± AIRFLOW REQUIREMENT MFG APPR. **CF + D** | custom fireplace design INTERPRET GEOMETRIC Q.A. CF + D MATERIAL DWG. NO. SIZE REV CUSTOM FIREPLACE DESIGN INC. LVF-07 0 Α 5230 HARVESTER RD. UNIT # 2 THE INFORMATION CONTAINED IN THIS DRAWING IS THE SOLE PROPERTY OF CUSTOM FIREPLACE DESIGN INC BURLINGTON, ONTARIO CANADA L7L 4X4 ANY REPRODUCTION IN PART OR AS A WHOLE WITHOUT THE WRITTEN PERMISSION OF CUSTOM FIREPLACE DESIGN INC PHONE: 905-681-3070 FAX: 905-681-8697 SHEET 3 OF 3 SCALE: NTS IS PROHIBITED. DO NOT SCALE DRAWING