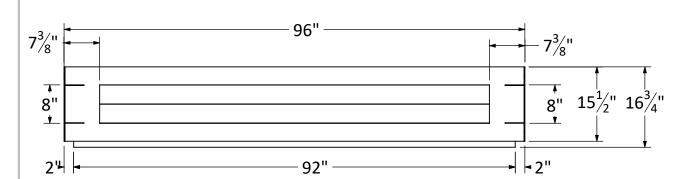

## 96" Single-Sided

Built-In Linear Fireplace with Vapor-Fire Burner

LAYOUT DRAWING

03/25/19

Note: Exact measurements may vary  $\pm \frac{1}{2}$ ".

UNLESS OTHERWISE SPECIFIED: NAME DATE MODEL: 96" Single-Sided DIMENSIONS ARE IN INCHES DRAWN 3/25/2019 TOLERANCES: North American Designed & Manufactured 3/25/2019 TITLE: CHECKED ANGULAR: MACH+ BEND+ ENG APPR TWO PLACE DECIMAL THREE PLACE DECIMAL ± AIRFLOW REQUIREMENT MFG APPR. **CF + D** | custom fireplace design INTERPRET GEOMETRIC Q.A. CF + D MATERIAL DWG. NO. SIZE REV CUSTOM FIREPLACE DESIGN INC. LVF-07 0 Α 5230 HARVESTER RD. UNIT # 2 THE INFORMATION CONTAINED IN THIS DRAWING IS THE SOLE PROPERTY OF CUSTOM FIREPLACE DESIGN INC BURLINGTON, ONTARIO CANADA L7L 4X4 ANY REPRODUCTION IN PART OR AS A WHOLE WITHOUT THE WRITTEN PERMISSION OF CUSTOM FIREPLACE DESIGN INC PHONE: 905-681-3070 FAX: 905-681-8697 SHEET 3 OF 3 SCALE: NTS IS PROHIBITED. DO NOT SCALE DRAWING