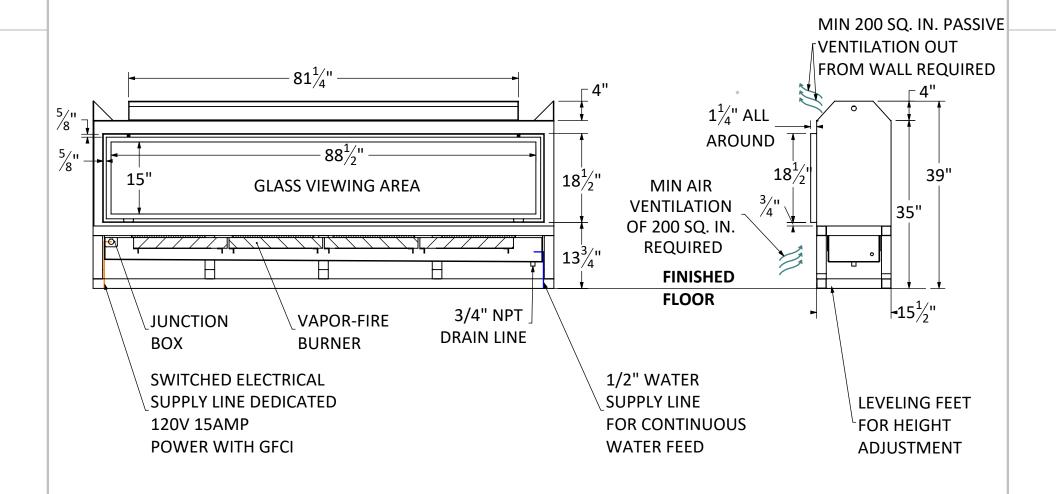

## 96" Single-Sided

Built-In Linear Fireplace with Vapor-Fire Burner

LAYOUT DRAWING

03/25/19

# VITA Fireplaces 96" Single-Sided Built-In Linear Fireplace with Vapor-Fire Burner

| Fireplace Weight                                                                                                                                                                                                                                    | 600 lbs. approx.      | UNLESS OTHERWISE SPECIFIED:                                                                  |                                                                   | NAME | DATE      | MODEL: 96" Single-Side |            |                 | ided         |  |
|-----------------------------------------------------------------------------------------------------------------------------------------------------------------------------------------------------------------------------------------------------|-----------------------|----------------------------------------------------------------------------------------------|-------------------------------------------------------------------|------|-----------|------------------------|------------|-----------------|--------------|--|
|                                                                                                                                                                                                                                                     |                       | DIMENSIONS ARE IN INCHES TOLERANCES: FRACTIONAL ± ANGULAR: MACH ± BEND ± TWO PLACE DECIMAL + | DRAWN                                                             | MP   | 3/25/2019 |                        |            | Jo Single Sided |              |  |
| Burner                                                                                                                                                                                                                                              | 2 x CDFI 1000P        |                                                                                              | CHECKED                                                           | MV   | 3/25/2019 | TITLE:                 |            |                 |              |  |
|                                                                                                                                                                                                                                                     |                       |                                                                                              | ENG APPR.                                                         |      |           |                        |            |                 |              |  |
| Total Burner Length                                                                                                                                                                                                                                 | 80" Vapor-Fire Burner | THREE PLACE DECIMAL ±  INTERPRET GEOMETRIC  TOLERANCING PER:                                 | MFG APPR.                                                         |      |           | LAYOUT DRAWING         |            |                 |              |  |
|                                                                                                                                                                                                                                                     |                       |                                                                                              | Q.A.                                                              |      |           |                        |            |                 |              |  |
| Airflow Requirements                                                                                                                                                                                                                                | 200 Sq. Inches        | MATERIAL                                                                                     | CF + D  CUSTOM FIREPLACE DESIGN IN                                |      | SIGN INC. | SIZE I                 | E DWG. NO. |                 | REV          |  |
| PROPRIETARY AND CONFIDENTIAL  THE INFORMATION CONTAINED IN THIS DRAWING IS THE SOLE PROPERTY OF CUSTOM FIREPLACE DESIGN INC.  ANY REPRODUCTION IN PART OR AS A WHOLE WITHOUT THE WRITTEN PERMISSION OF CUSTOM FIREPLACE DESIGN INC.  IS PROHIBITED. |                       | FINISH                                                                                       | 5230 HARVESTER RD. UNIT # 2<br>BURLINGTON, ONTARIO CANADA L7L 4X4 |      | IT # 2    | Α                      | LVF-07     |                 | 0            |  |
|                                                                                                                                                                                                                                                     |                       | DO NOT SCALE DRAWING                                                                         | PHONE: 905-681-3070 FAX: 905-681-8697                             |      |           | SCALE: NTS             |            |                 | SHEET 2 OF 3 |  |

#### **WATER SOURCE OPTIONS**

OPTION 1: Plumbed-In to main source water line, ½" reduced to ¼" factory set connection.

OPTION 2: Removable 1L container for manual fill approx. 8-10 hour burn time.

Recommended:  $1 \frac{1}{2}$ " floor drain or condensate pump for potential leak management.

Note: Exact measurements may vary  $\pm \frac{1}{2}$ ".

UNLESS OTHERWISE SPECIFIED: NAME DATE MODEL: 96" Single-Sided DIMENSIONS ARE IN INCHES DRAWN 3/25/2019 TOLERANCES: North American Designed & Manufactured 3/25/2019 TITLE: CHECKED ANGULAR: MACH+ BEND+ ENG APPR TWO PLACE DECIMAL THREE PLACE DECIMAL ± AIRFLOW REQUIREMENT MFG APPR. **CF + D** | custom fireplace design INTERPRET GEOMETRIC Q.A. CF + D MATERIAL DWG. NO. SIZE REV CUSTOM FIREPLACE DESIGN INC. LVF-07 0 Α 5230 HARVESTER RD. UNIT # 2 THE INFORMATION CONTAINED IN THIS DRAWING IS THE SOLE PROPERTY OF CUSTOM FIREPLACE DESIGN INC BURLINGTON, ONTARIO CANADA L7L 4X4 ANY REPRODUCTION IN PART OR AS A WHOLE WITHOUT THE WRITTEN PERMISSION OF CUSTOM FIREPLACE DESIGN INC PHONE: 905-681-3070 FAX: 905-681-8697 SHEET 3 OF 3 SCALE: NTS IS PROHIBITED. DO NOT SCALE DRAWING