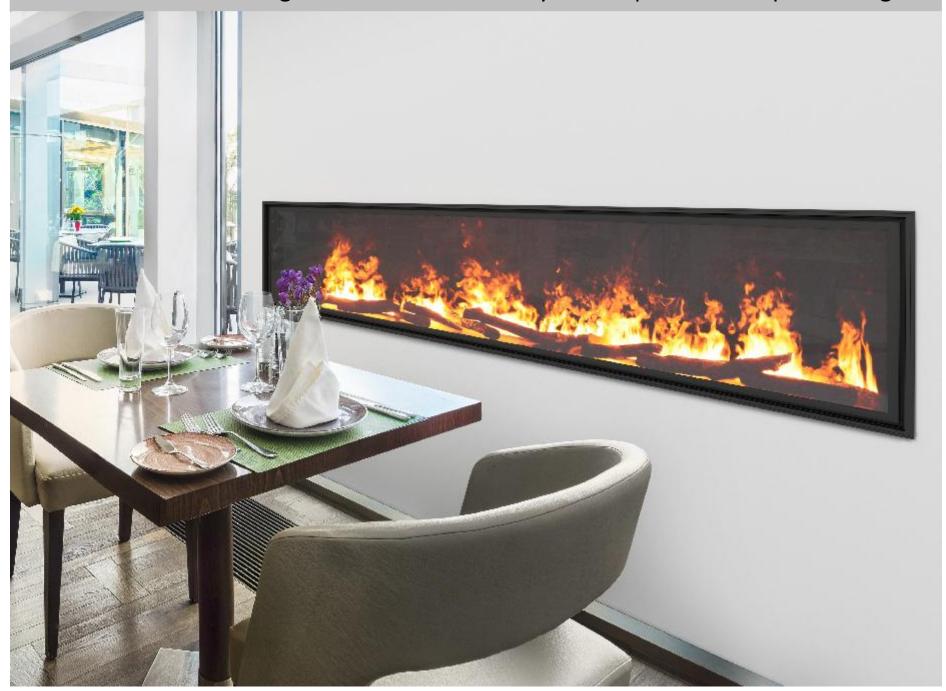

## **VITA** Fireplaces

North American Designed & Manufactured by CF + D | custom fireplace design

## 96" Single-Sided

Built-In Linear Fireplace with Vapor-Fire Burner

LAYOUT DRAWING

03/25/19

### **96" Single-Sided** Built-In Linear Fireplace with Vapor-Fire Burner Product Information

- Vapor-Fire burner technology
- Realistic flame without heat
- No venting requirements
- Safe to the touch
- Fueled by regular tap water
- 120 Volt 15 Amp-GFCI
- All fireplaces come in black matte finish
- Custom colors and patina finishes available
- Heat available
- 2" framing clearance required for installation