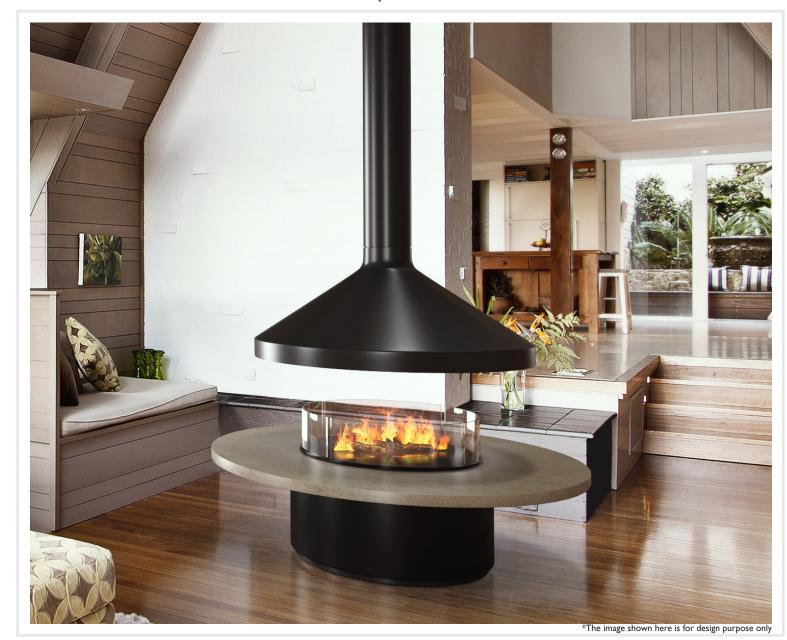

## **BELLA** | Suspended Hood with Base Wood Burning Fireplace

| Standard 9ft. Ceiling Application approx. weights |          |
|---------------------------------------------------|----------|
| Flat Anchor                                       | 85 lbs.  |
| Flue Pipe & Hood                                  | 135 lbs. |
| Fireplace Body                                    | 275 lbs. |
| Total Standard Fireplace                          | 495 lbs. |

## STANDARD FLAT ANCHOR

Shown with standard 9 ft. ceiling application and flat anchor option.