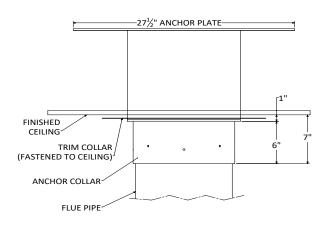

## STANDARD FLAT ANCHOR

Shown with standard 9 ft. ceiling application and flat anchor option.