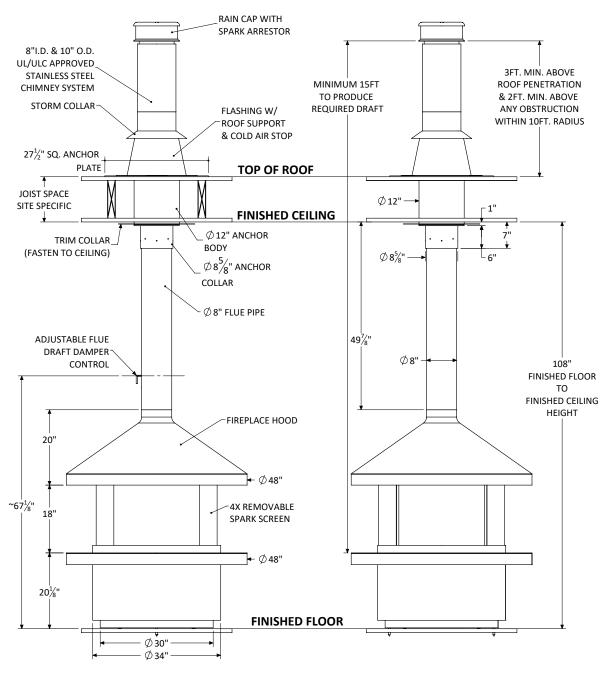

- For use with Solid wood fuel only.
- UL/ULC Approved Stainless Steel Chimney System
- All Standard fireplaces are painted in a High heat factory matte black finish.
- All dimensions are in inches.
- Exact measurements may vary ± 1/4".
- Custom integral grate assembly.
- Custom removable spark protection screen.
- Adjustable flue draft damper control.
- The height of the chimney vent must extend a minimum of 3 ft. above the roof exit & a minimum of 2ft. above any obstruction within 10ft. radius.
- A minimum of 15ft. from fireplace opening to the top of chimney is required for stronger drafts.

## **CLEARANCE TO COMBUSTIBLES**

- I. A minimum of 36" from the combustible materials and/or walls around the fireplace is required.
- 2. 2" around the chimney chimney system & 18" around flue pipe is required
- 3. A minimum of 18" of non-combustible floor material from the fireplace opening and 8" around the rest of the fireplace close side including the portion underneath is required.
- 4. The bottom lip of the fireplace opening shall be at least 22" from the floor.