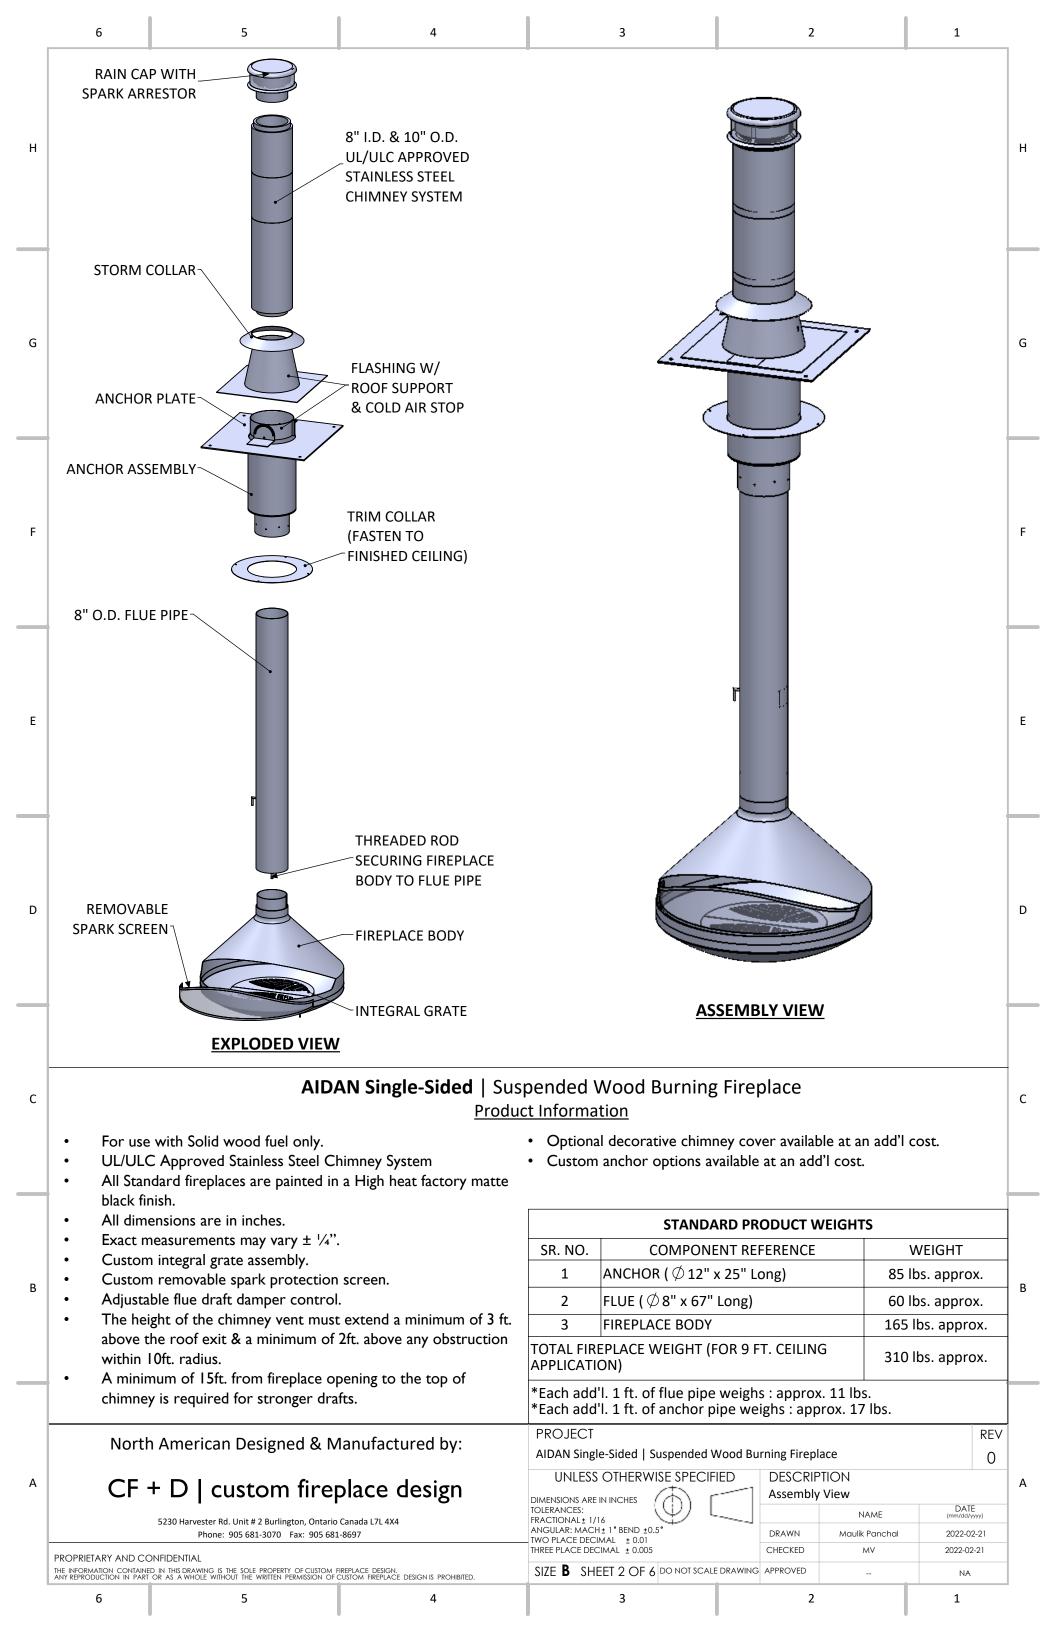

## **AIDAN Single-Sided** | Suspended Wood Burning Fireplace

The fireplace has been tested and certified to meet the standards of UL 737-Standard for Fireplace Stoves. & CAN/ULC - S610- Standard for Factory-Built Fireplace Systems. Certified Under - ICC-ES PMG-1574