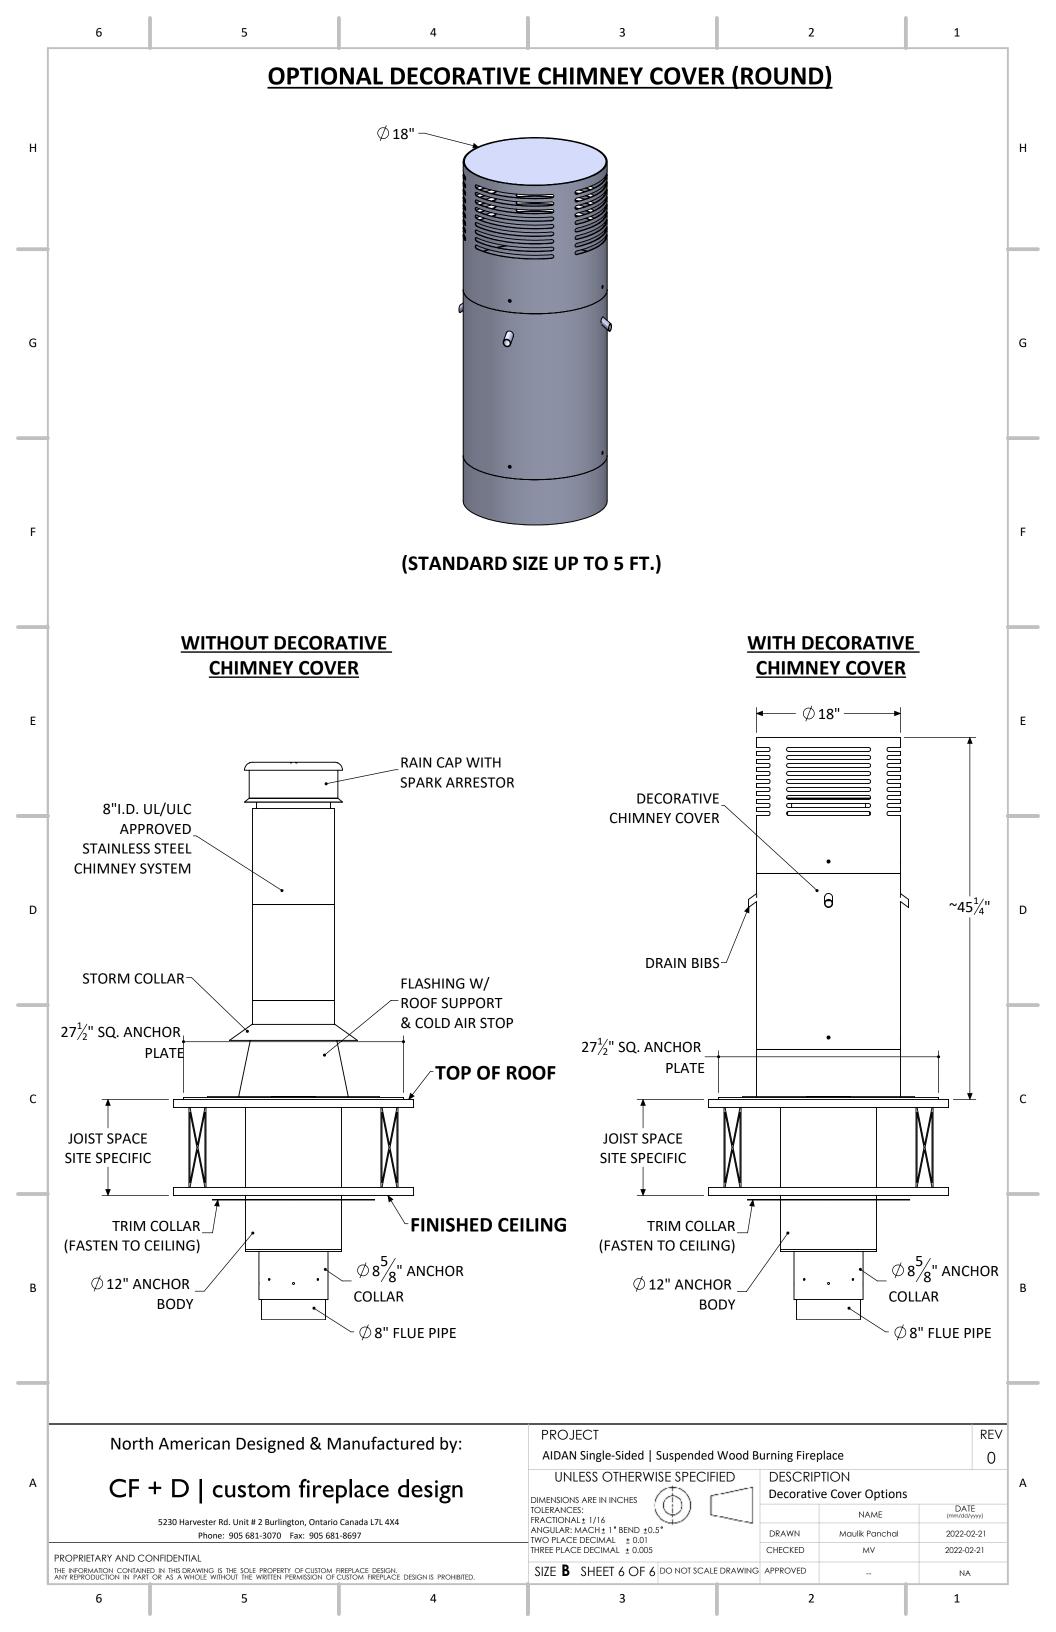

erican Designed & Manufactured by: AIDAN Single-Sided | Suspended Wood Burning Fireplace 0 **UNLESS OTHERWISE SPECIFIED** CF + D | custom fireplace design Α Clearance to Combustibles DIMENSIONS ARE IN INCHES DATE (mm/dd/vvv<sup>1</sup> TOLERANCES: NAME 5230 Harvester Rd. Unit # 2 Burlington, Ontario Canada L7L 4X4 FRACTIONAL± 1/16 ANGULAR: MACH± 1° BEND ±0.5 Phone: 905 681-3070 Fax: 905 681-8697 DRAWN 2022-02-21 Maulik Panchal TWO PLACE DECIMAL ± 0.01
THREE PLACE DECIMAL ± 0.005 CHECKED 2022-02-21 MV PROPRIETARY AND CONFIDENTIAL SIZE **B** SHEET 5 OF 6 DO NOT SCALE DRAWING APPROVED THE INFORMATION CONTAINED IN THIS DRAWING IS THE SOLE PROPERTY OF CUSTOM FIREPLACE DESIGN. ANY REPRODUCTION IN PART OR AS A WHOLE WITHOUT THE WRITTEN PERMISSION OF CUSTOM FIREPLACE DESIGN IS PROHIBITED. NA 2 1