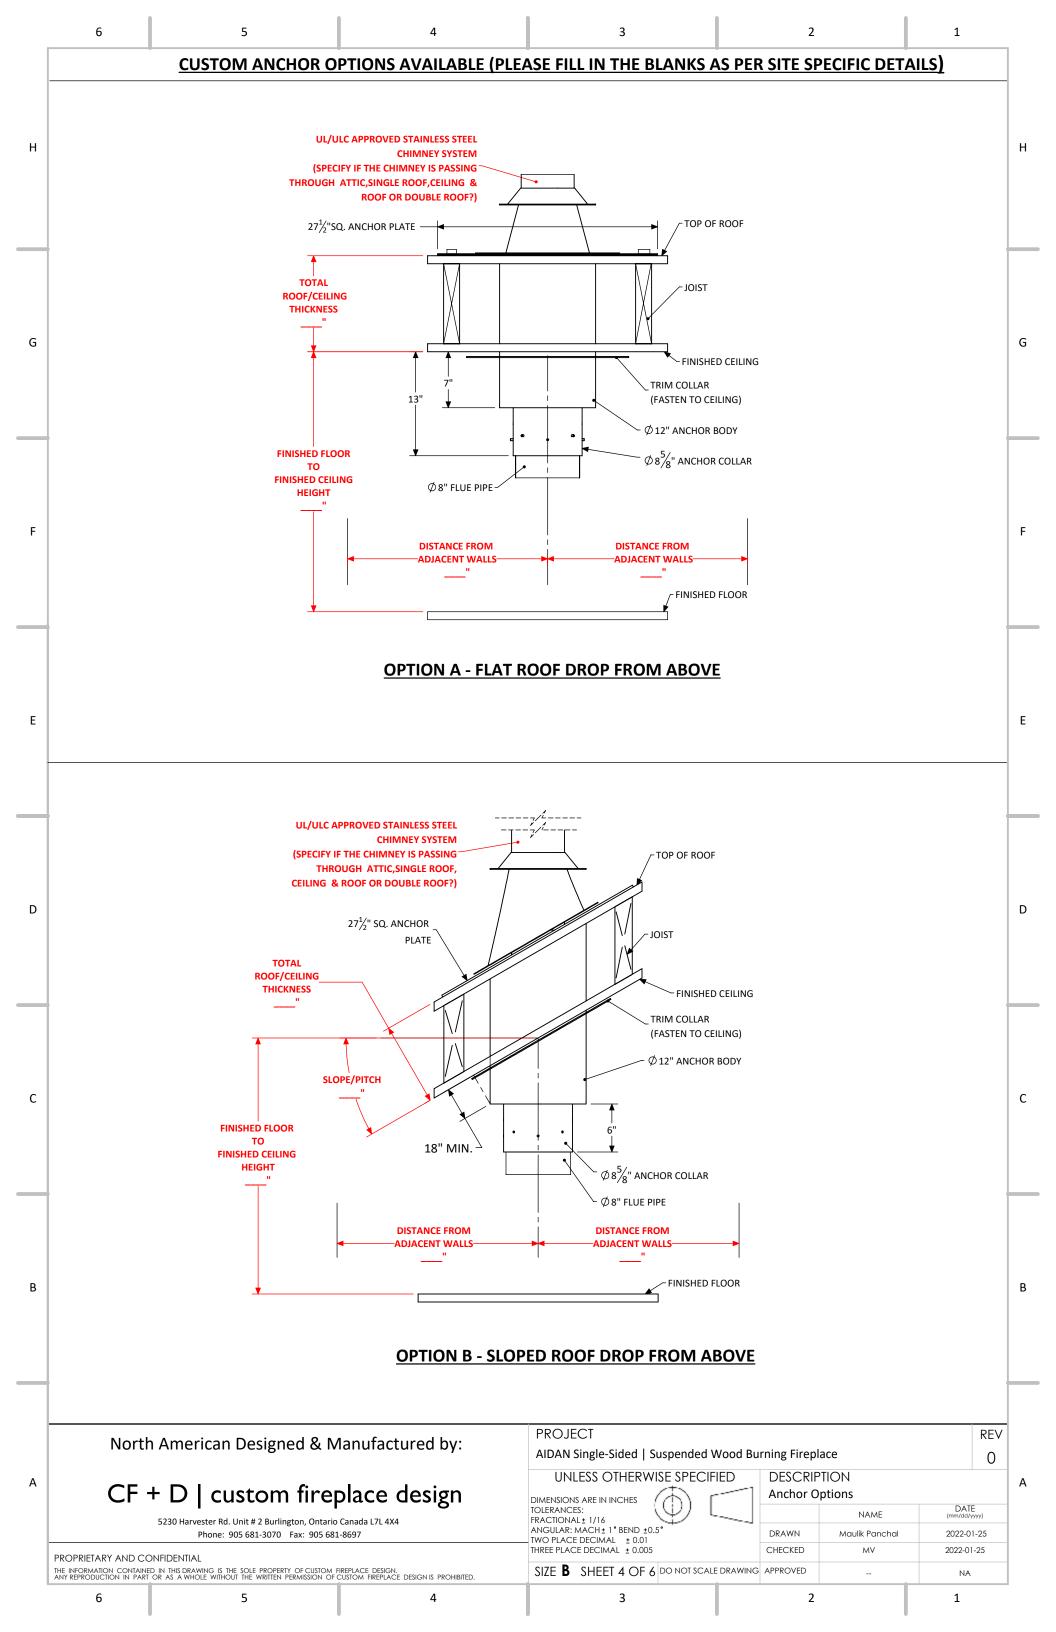

## **AIDAN Single-Sided** | Suspended Wood Burning Fireplace



The fireplace has been tested and certified to meet the standards of UL 737-Standard for Fireplace Stoves. & CAN/ULC - S610- Standard for Factory-Built Fireplace Systems. Certified Under - ICC-ES PMG-1574

## **PRODUCT LAYOUT PACKAGE**

2022-02-21

## **CF + D** | custom fireplace design

www.customfireplacedesign.com







**CLEARANCE TO COMBUSTIBLES** A minimum of 36" from the combustible materials and/or walls around the fireplace open side and 18" around closed side is required. 36" all around the fireplace if rotation device is used. Н 2" around the chimney system & 18" around flue pipe is required. A minimum of 18" of non-combustible floor material from the fireplace opening and 8" around the rest of the fireplace close side including the portion underneath is required. The bottom lip of the fireplace opening shall be at least 22" from the floor. **UL/ULC APPROVED** 27-1/2" SQ. STAINLESS STEEL ANCHOR PLATE **CHIMNEY SYSTEM** TOP OF THE ROOF G **JOIST SPACE** SITE SPECIFIC **FINISHED** TRIM COLLAR **CEILING** (FASTEN TO CEILING) **ANCHOR ASSEMBLY** CLEARANCE TO COMBUSTIBLES **AT CEILING AND ROOF BACKWA