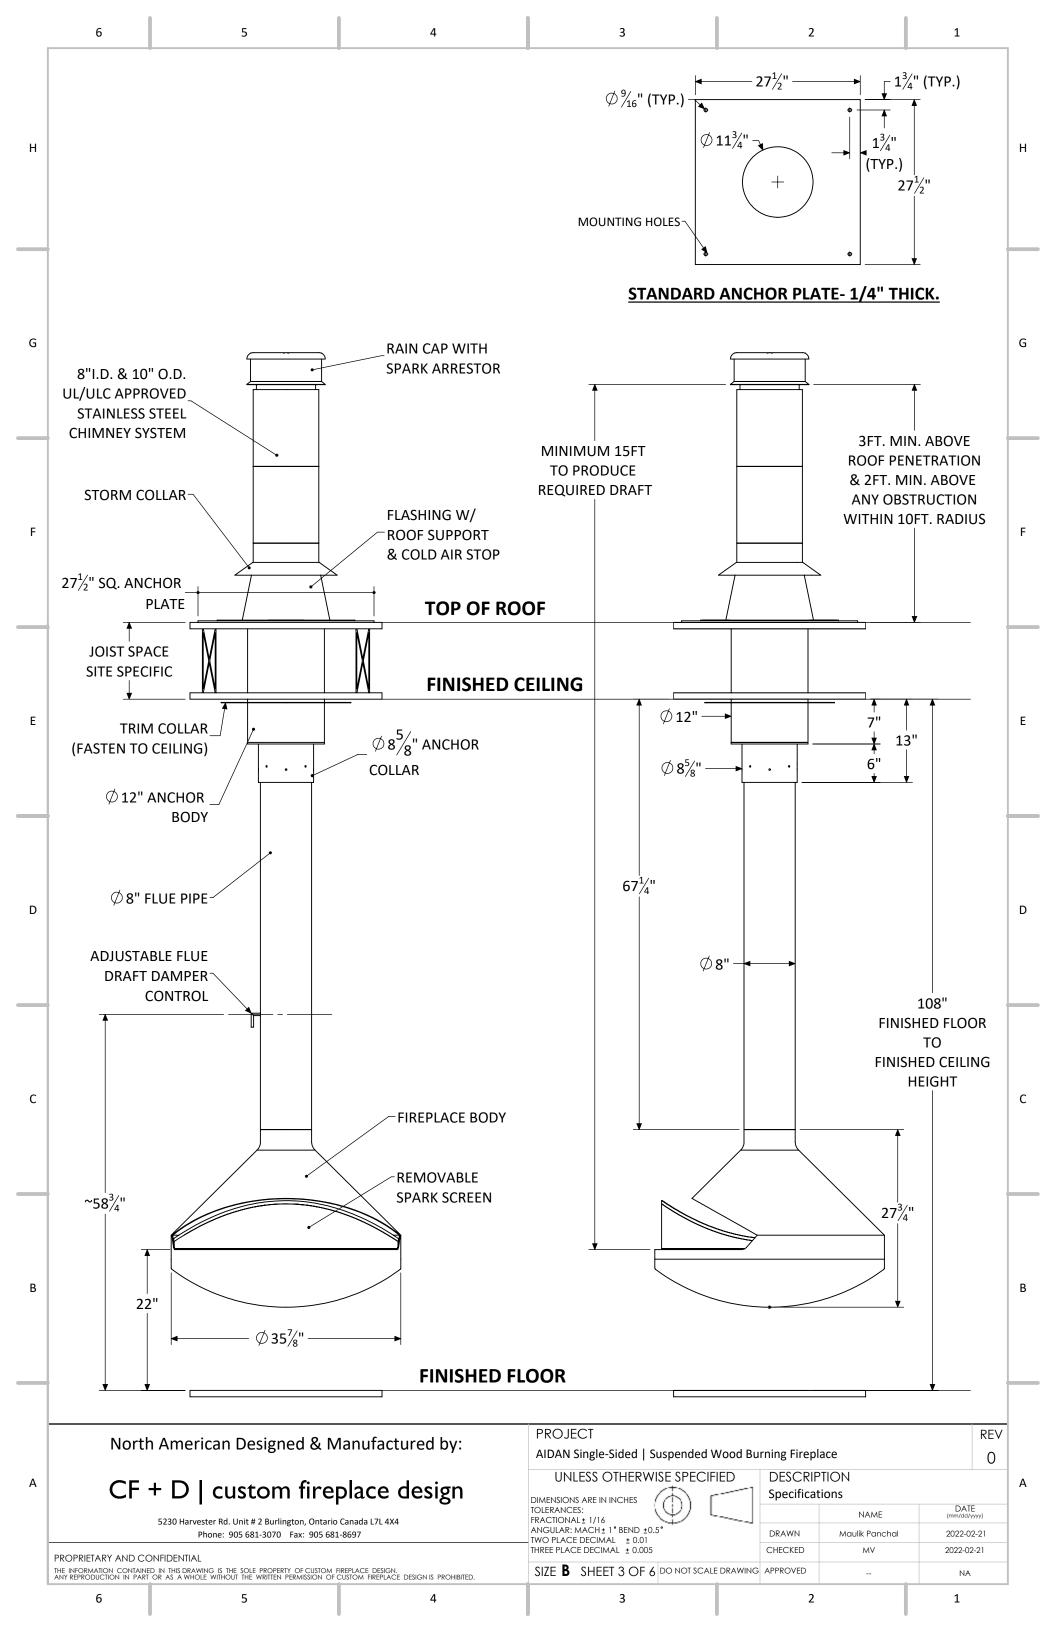

## **CF + D** | custom fireplace design

www.customfireplacedesign.com

**CLEARANCE TO COMBUSTIBLES** A minimum of 36" from the combustible materials and/or walls around the fireplace open side and 18" around closed side is required. 36" all around the fireplace if rotation device is used. Н 2" around the chimney system & 18" around flue pipe is required. A minimum of 18" of non-combustible floor material from the fireplace opening and 8" around the rest of the fireplace close side including the portion underneath is required. The bottom lip of the fireplace opening shall be at least 22" from the floor. **UL/ULC APPROVED** 27-1/2" SQ. STAINLESS STEEL ANCHOR PLATE **CHIMNEY SYSTEM** TOP OF THE ROOF G **JOIST SPACE** SITE SPECIFIC **FINISHED** TRIM COLLAR **CEILING** (FASTEN TO CEILING) **ANCHOR ASSEMBLY** CLEARANCE TO COMBUSTIBLES **AT CEILING AND ROOF BACKWALL** 18' 18" **FLOOR** PROTECTION SIDEWALI SIDEWALL D **FLOOR** С **PROTECTION** 36" FRONT OF THE В В **FIREPLACE** 22" **TOP VIEW CLEARANCE TO COMBUSTIBLES AROUND FIREPLACE BODY & FRONT ELEVATION** FLOOR PROTECTION REQUIREMENTS **PROJECT REV** North American Designed & Manufactured by: AIDAN Single-Sided | Suspended Wood Burning Fireplace 0 **UNLESS OTHERWISE SPECIFIED** CF + D | custom fireplace design Α Clearance to Combustibles DIMENSIONS ARE IN INCHES DATE (mm/dd/vvv<sup>1</sup> TOLERANCES: NAME 5230 Harvester Rd. Unit # 2 Burlington, Ontario Canada L7L 4X4 FRACTIONAL± 1/16 ANGULAR: MACH± 1° BEND ±0.5 Phone: 905 681-3070 Fax: 905 681-8697 DRAWN 2022-02-21 Maulik Panchal TWO PLACE DECIMAL ± 0.01
THREE PLACE DECIMAL ± 0.005 CHECKED 2022-02-21 MV PROPRIETARY AND CONFIDENTIAL SIZE **B** SHEET 5 OF 6 DO NOT SCALE DRAWING APPROVED THE INFORMATION CONTAINED IN THIS DRAWING IS THE SOLE PROPERTY OF CUSTOM FIREPLACE DESIGN. ANY REPRODUCTION IN PART OR AS A WHOLE WITHOUT THE WRITTEN PERMISSION OF CUSTOM FIREPLACE DESIGN IS PROHIBITED. NA 2 1