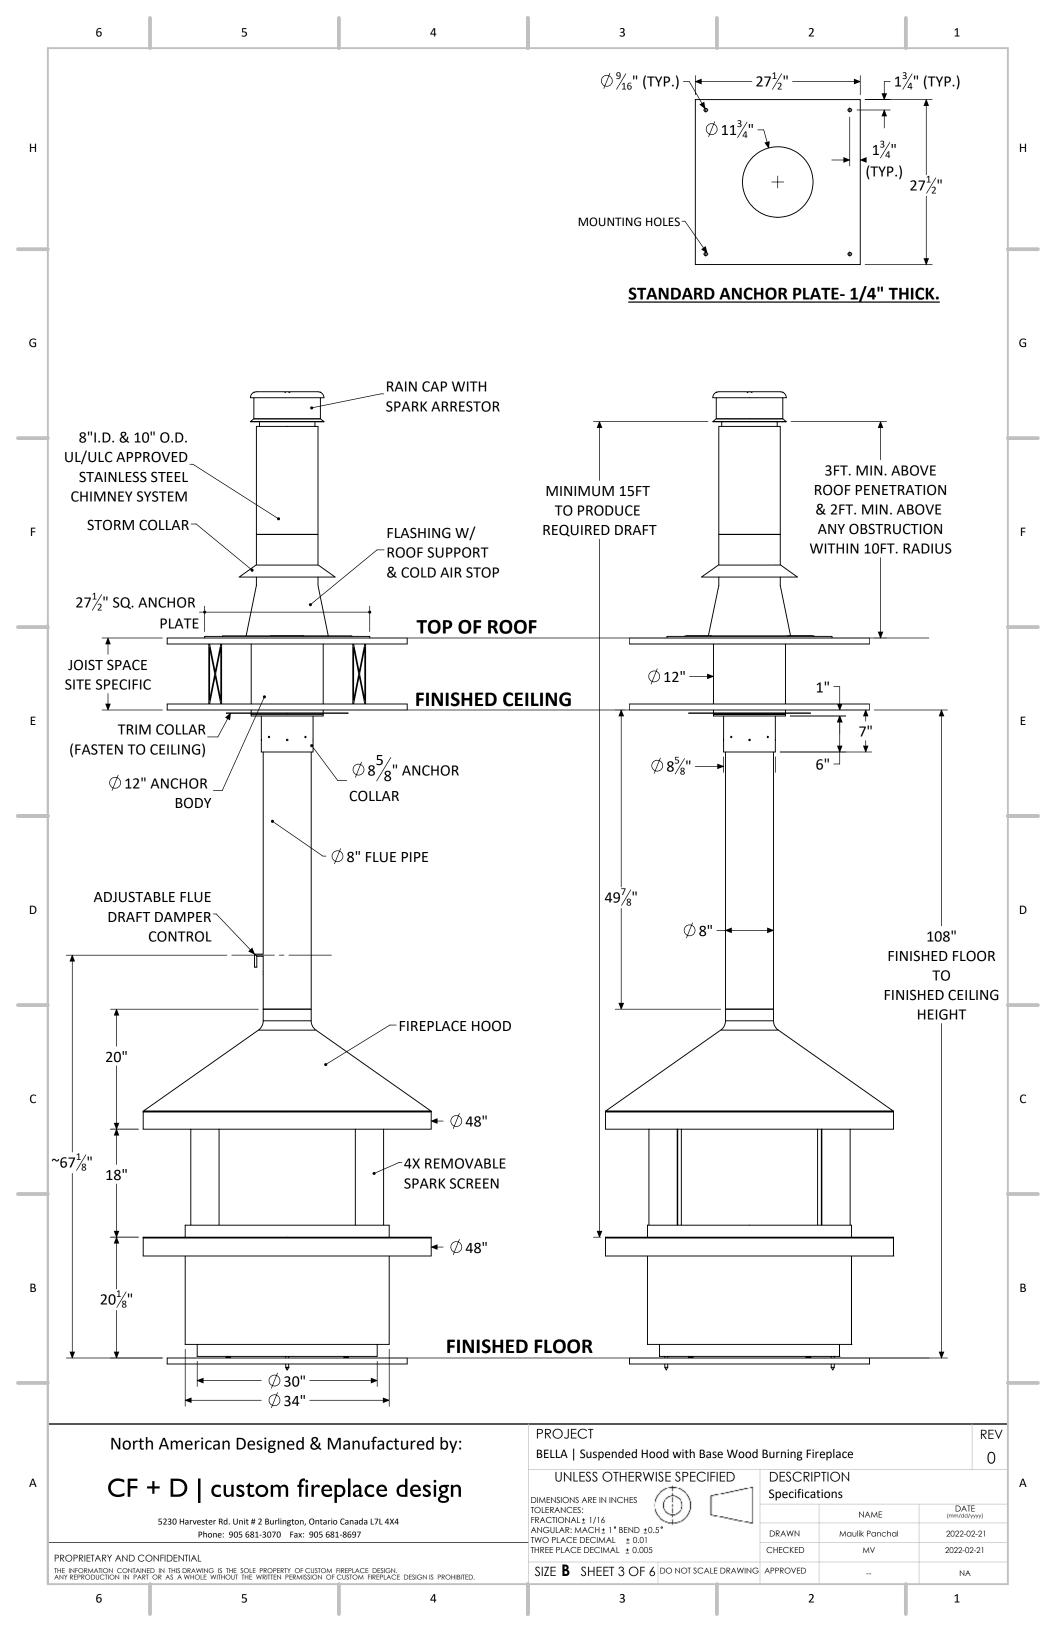

## BELLA | Suspended Hood with Base Wood Burning Fireplace

The fireplace has been tested and certified to meet the standards of UL 737-Standard for Fireplace Stoves. & CAN/ULC - S610- Standard for Factory-Built Fireplace Systems. Certified Under - ICC-ES PMG-1574