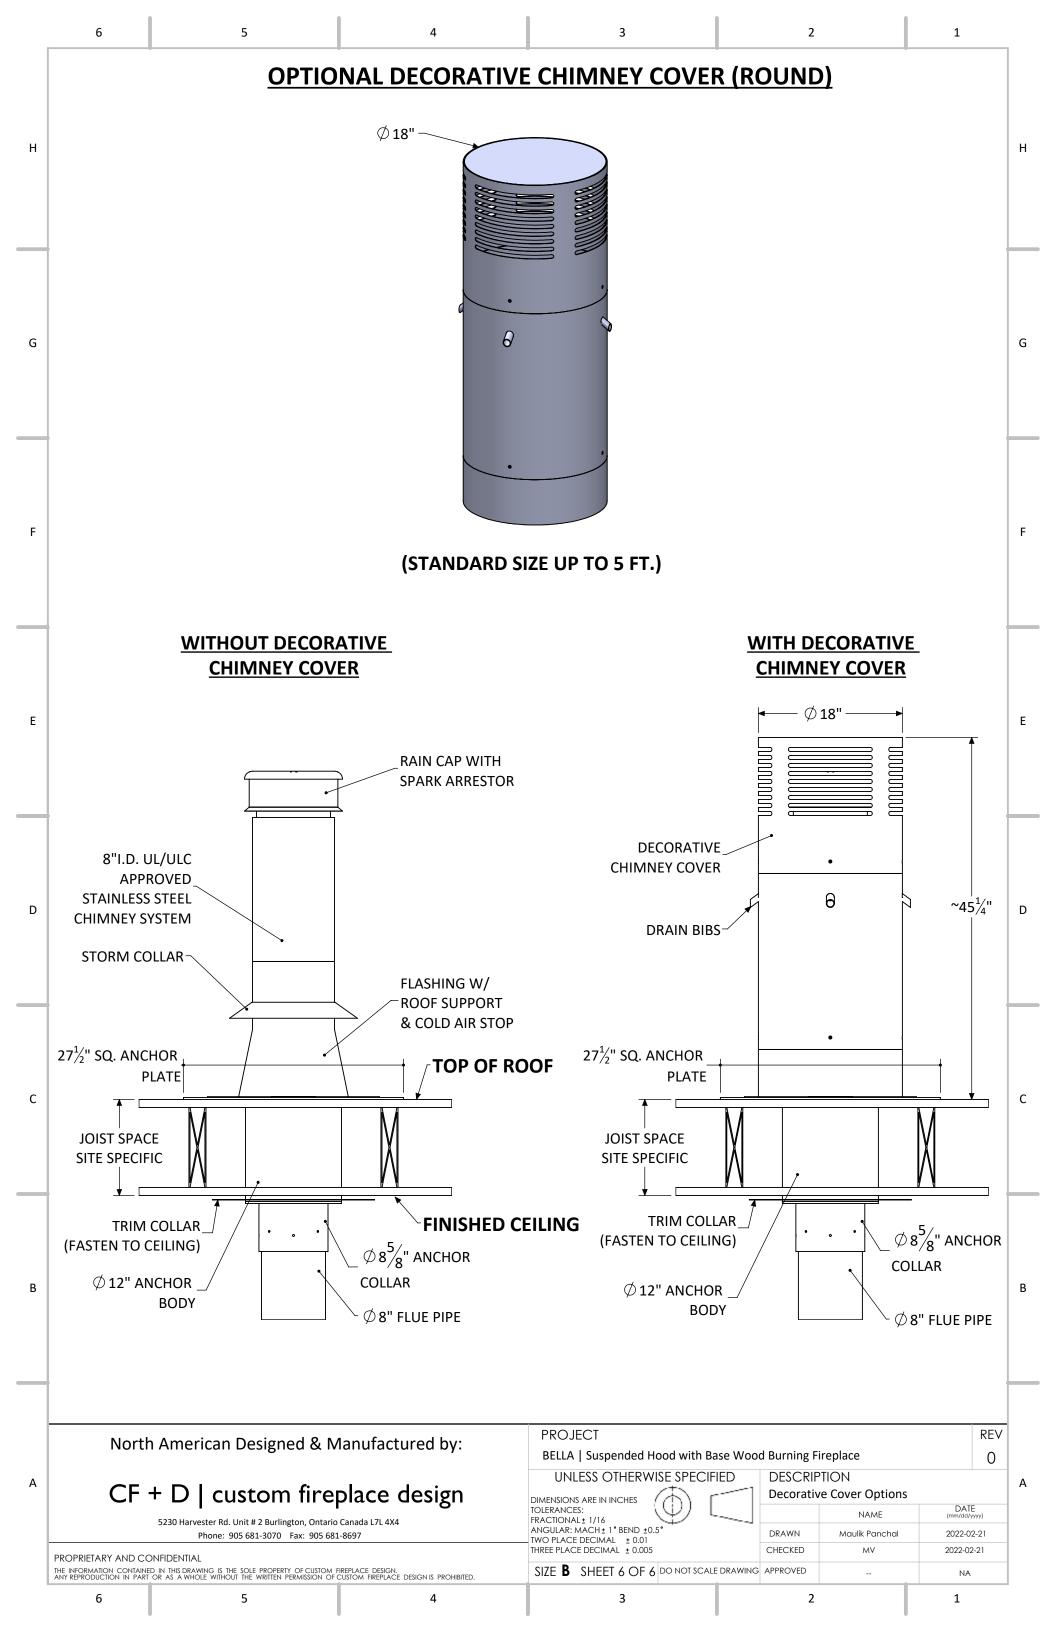

orth American Designed & Manufactured by: BELLA | Suspended Hood with Base Wood Burning Fireplace 0 **UNLESS OTHERWISE SPECIFIED** Α CF + D | custom fireplace design Clearance to Combustibles DIMENSIONS ARE IN INCHES DATE (mm/dd/yyyy) TOLERANCES: NAME 5230 Harvester Rd. Unit # 2 Burlington, Ontario Canada L7L 4X4 FRACTIONAL± 1/16 ANGULAR: MACH± 1° BEND ±0.5° TWO PLACE DECIMAL ± 0.01 THREE PLACE DECIMAL ± 0.005 Phone: 905 681-3070 Fax: 905 681-8697 DRAWN Maulik Panchal 2022-02-21 CHECKED 2022-02-21 MV PROPRIETARY AND CONFIDENTIAL SIZE **B** SHEET 5 OF 6 DO NOT SCALE DRAWING APPROVED THE INFORMATION CONTAINED IN THIS DRAWING IS THE SOLE PROPERTY OF CUSTOM FIREPLACE DESIGN. ANY REPRODUCTION IN PART OR AS A WHOLE WITHOUT THE WRITTEN PERMISSION OF CUSTOM FIREPLACE DESIGN IS PROHIBITED. NA 2 1