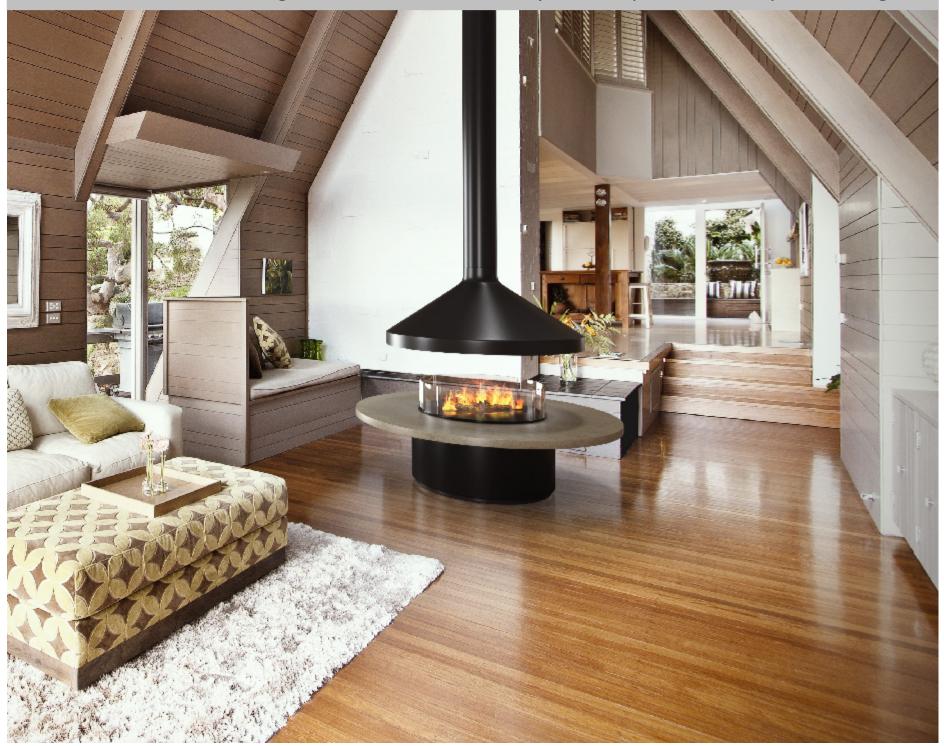

## VITA | Fireplaces

North American Designed & Manufactured by CF + D | custom fireplace design

\*The image shown here is for design purpose only

## BELLA | Suspended Hood with Base Wood Burning Fireplace

The fireplace has been tested and certified to meet the standards of UL 737-Standard for Fireplace Stoves. & CAN/ULC - S610- Standard for Factory-Built Fireplace Systems. Certified Under - ICC-ES PMG-1574