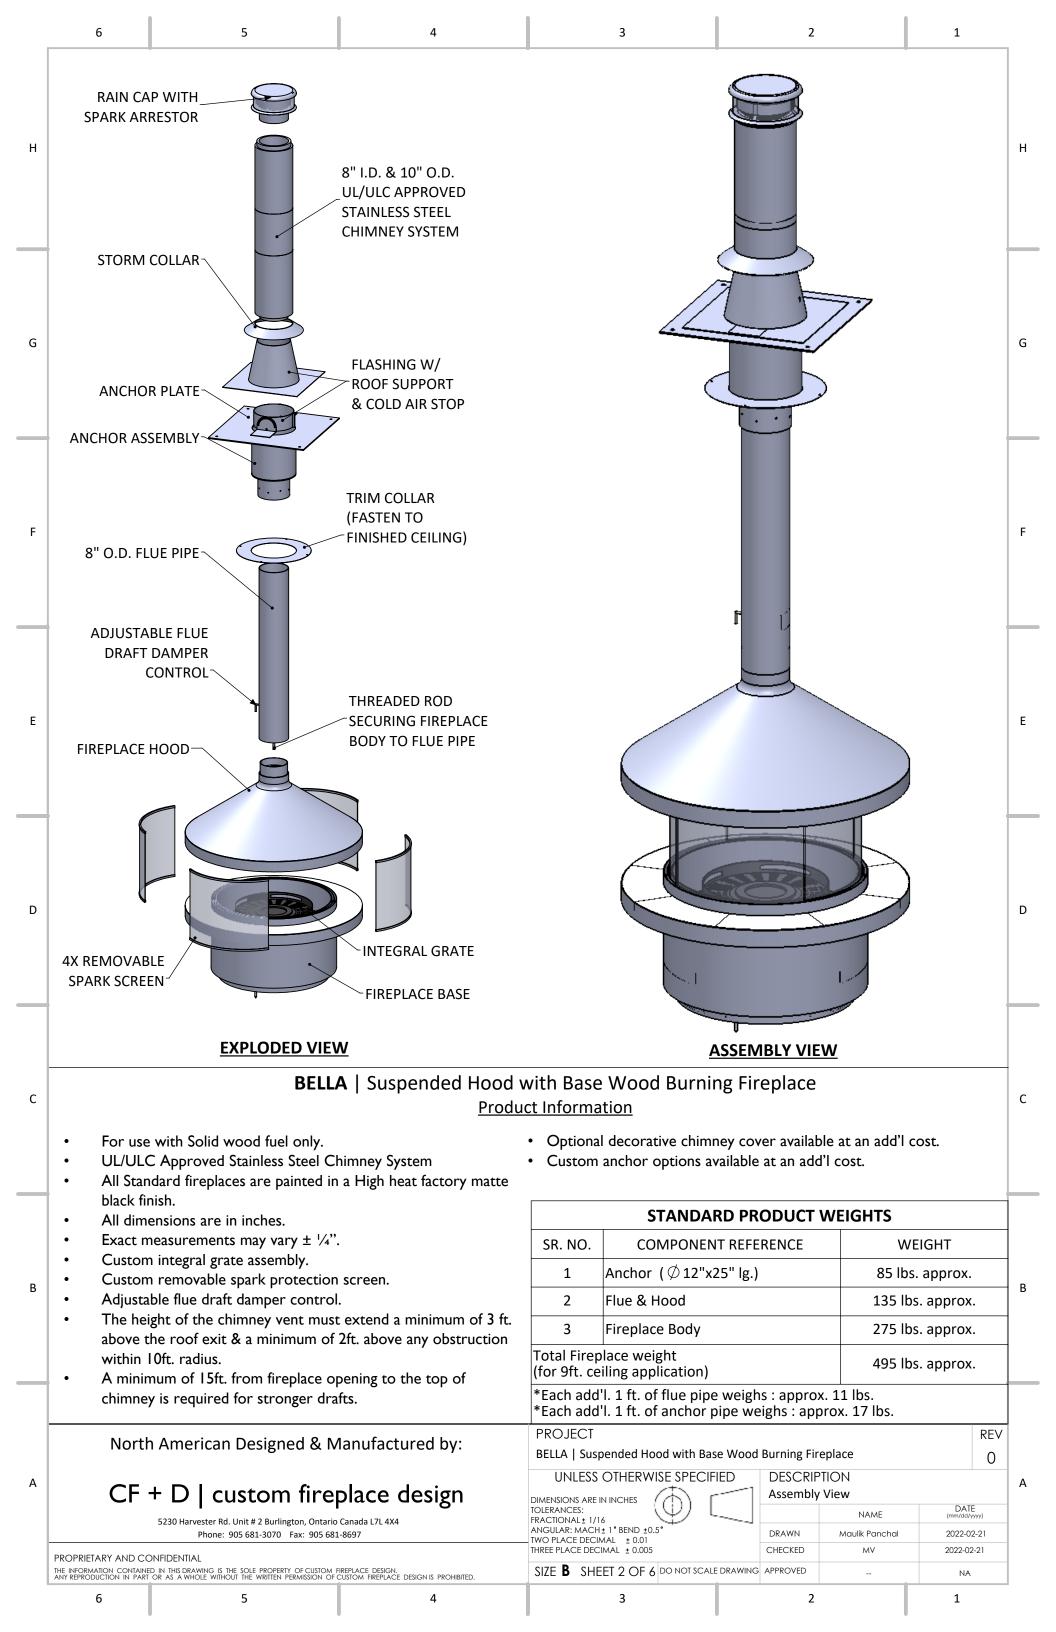

## BELLA | Suspended Hood with Base Wood Burning Fireplace

The fireplace has been tested and certified to meet the standards of UL 737-Standard for Fireplace Stoves. & CAN/ULC - S610- Standard for Factory-Built Fireplace Systems. Certified Under - ICC-ES PMG-1574