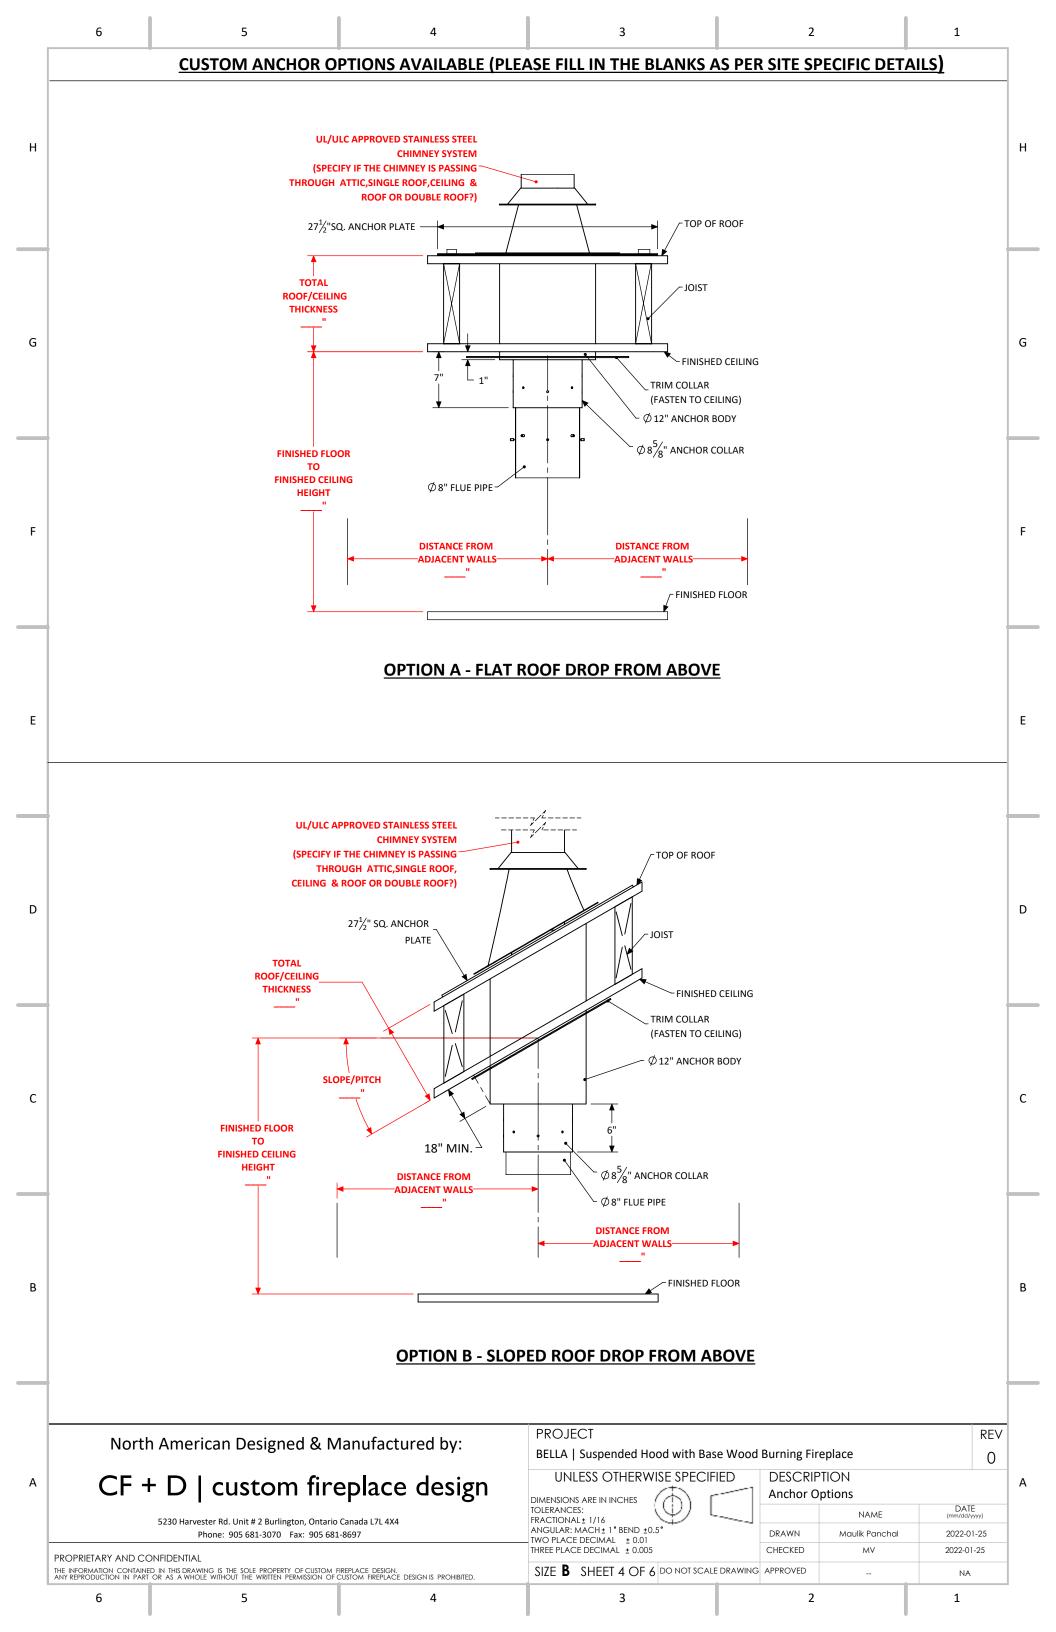

## BELLA | Suspended Hood with Base Wood Burning Fireplace

The fireplace has been tested and certified to meet the standards of UL 737-Standard for Fireplace Stoves. & CAN/ULC - S610- Standard for Factory-Built Fireplace Systems. Certified Under - ICC-ES PMG-1574