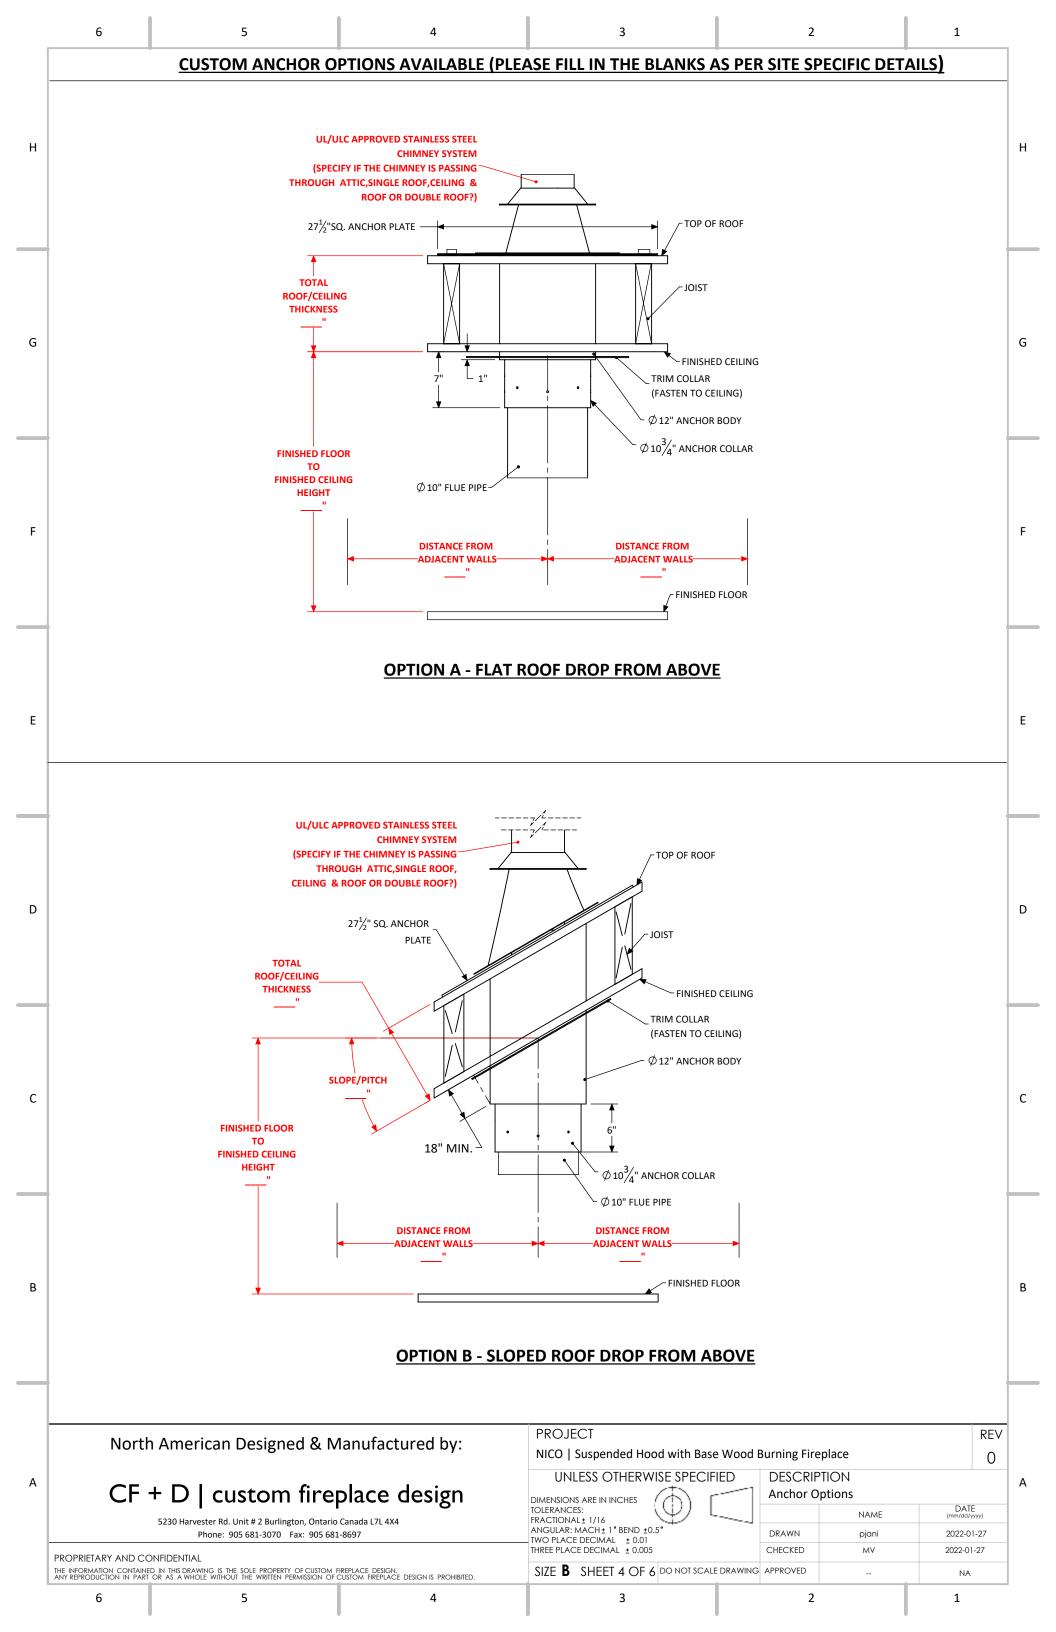

North American Designed & Manufactured by **CF + D** | custom fireplace design

\*The image shown here is for design purpose only

## NICO | Suspended Hood with Base Wood Burning Fireplace

The fireplace has been tested and certified to meet the standards of UL 737-Standard for Fireplace Stoves. & CAN/ULC - S610- Standard for Factory-Built Fireplace Systems. Certified Under - ICC-ES PMG-1574

## PRODUCT LAYOUT PACKAGE

2022-02-21