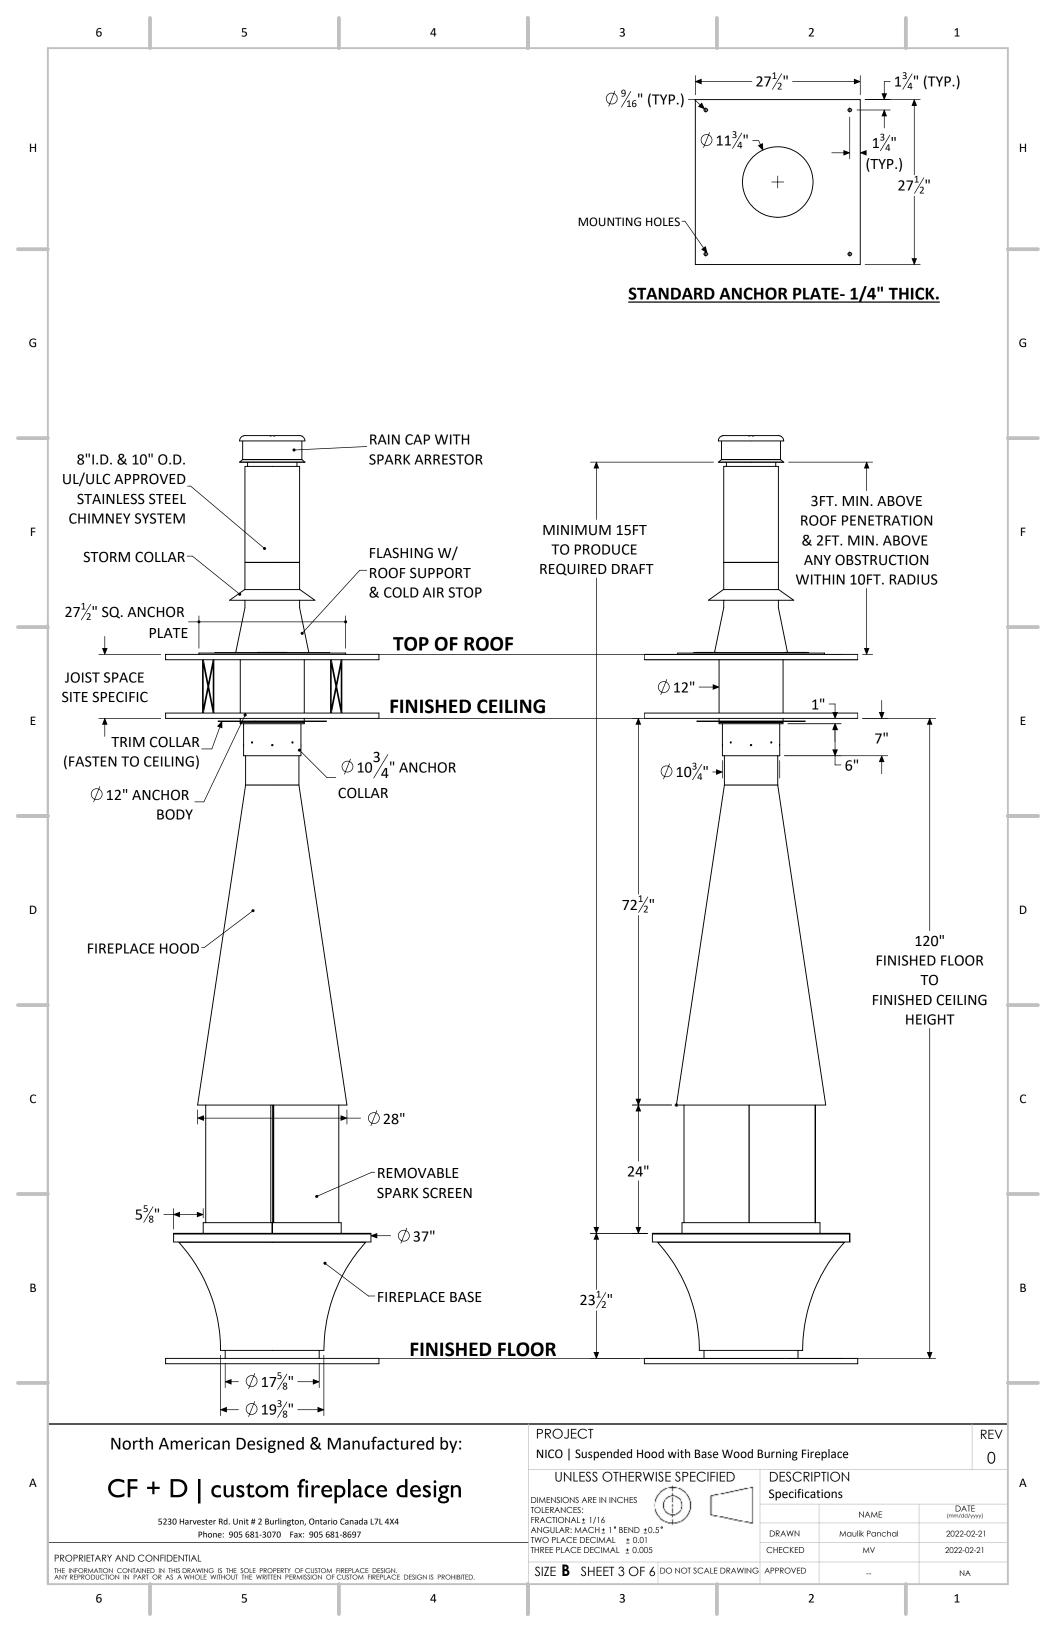

## **CF + D** | custom fireplace design

www.customfireplacedesign.com

**CLEARANCE TO COMBUSTIBLES** A minimum of 36" from the combustible materials and/or walls around the fireplace is required. 2" around the chimney system & 18" around flue pipe is required. A minimum of 18" of non-combustible floor material all around the fireplace base including the portion underneath is required. The bottom lip of the fireplace opening shall be at least 22" from the floor. 27-1/2" SQ. UL/ULC APPROVED **ANCHOR PLATE** STAINLESS STEEL **CHIMNEY SYSTEM** TOP OF THE **ROOF** G G **JOIST SPACE** SITE SPECIFIC FINISHED **ASSEMBLY** TRIM COLLAR **CEILING** (FASTEN TO CEILING) **CLEARANCE TO COMBUSTIBLES AT CEILING AND ROOF BACKWALL** FLOOR PROTECTION 36' - 18" SIDEWALL SIDEWAL D Ø 37' 36 18" 18" С С 36" **FLOOR PROTECTION** FRONT OF THE В В **FIREPLACE TOP VIEW** CLEARANCE TO COMBUSTIBLES AROUND FIREPLACE BODY & **FLOOR PROTECTION REQUIREMENTS FRONT ELEVATION PROJECT REV** North American Designed & Manufactured by: NICO | Suspended Hood with Base Wood Burning Fireplace 0 **UNLESS OTHERWISE SPECIFIED** Α CF + D | custom fireplace design Clearance to Combustibles DIMENSIONS ARE IN INCHES DATE (mm/dd/vvv<sup>1</sup> TOLERANCES: NAME 5230 Harvester Rd. Unit # 2 Burlington, Ontario Canada L7L 4X4 FRACTIONAL± 1/16 ANGULAR: MACH± 1° BEND ±0.5° TWO PLACE DECIMAL ± 0.01 THREE PLACE DECIMAL ± 0.005 Phone: 905 681-3070 Fax: 905 681-8697 DRAWN 2022-02-21 Maulik Panchal CHECKED 2022-02-21 MV PROPRIETARY AND CONFIDENTIAL SIZE **B** SHEET 5 OF 6 DO NOT SCALE DRAWING APPROVED THE INFORMATION CONTAINED IN THIS DRAWING IS THE SOLE PROPERTY OF CUSTOM FIREPLACE DESIGN. ANY REPRODUCTION IN PART OR AS A WHOLE WITHOUT THE WRITTEN PERMISSION OF CUSTOM FIREPLACE DESIGN IS PROHIBITED. NA 2 1