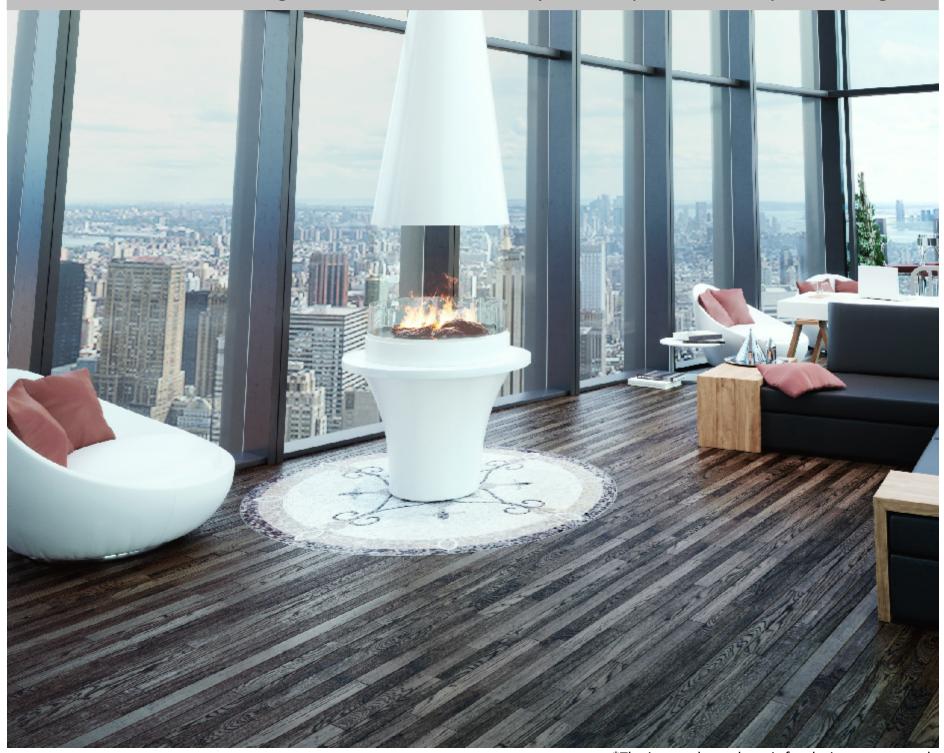

North American Designed & Manufactured by **CF + D** | custom fireplace design

\*The image shown here is for design purpose only

## NICO | Suspended Hood with Base Wood Burning Fireplace

The fireplace has been tested and certified to meet the standards of UL 737-Standard for Fireplace Stoves. & CAN/ULC - S610- Standard for Factory-Built Fireplace Systems. Certified Under - ICC-ES PMG-1574