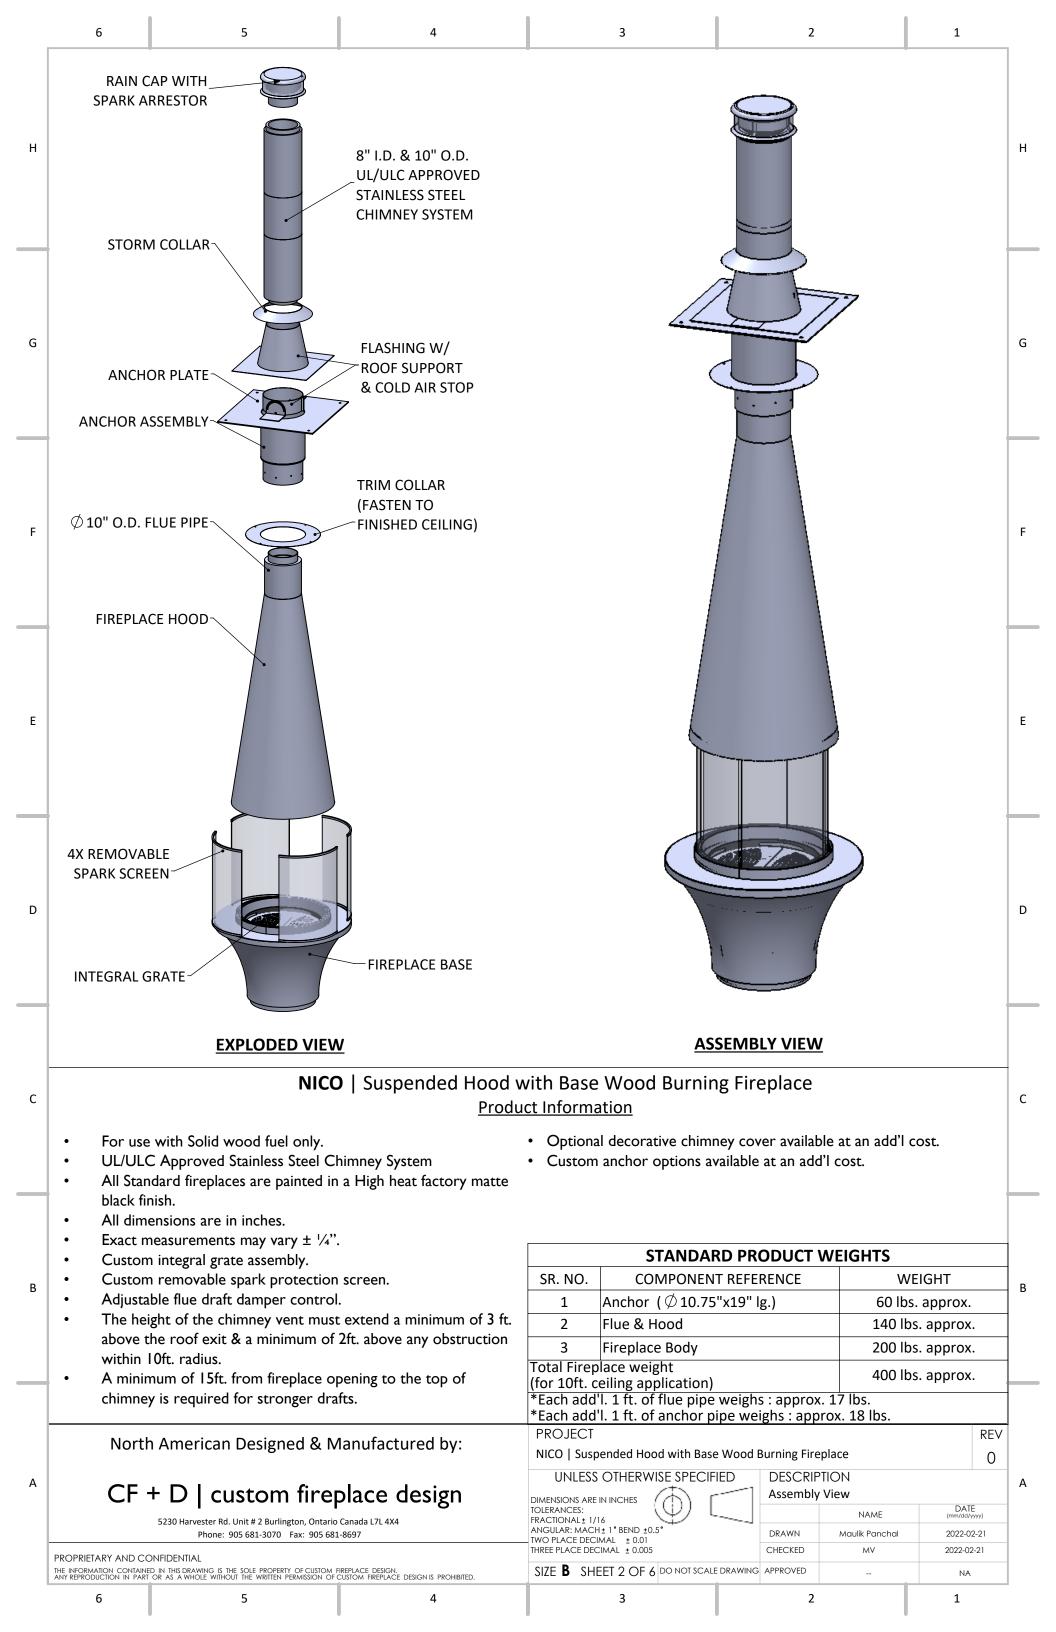

## NICO | Suspended Hood with Base Wood Burning Fireplace

The fireplace has been tested and certified to meet the standards of UL 737-Standard for Fireplace Stoves. & CAN/ULC - S610- Standard for Factory-Built Fireplace Systems. Certified Under - ICC-ES PMG-1574