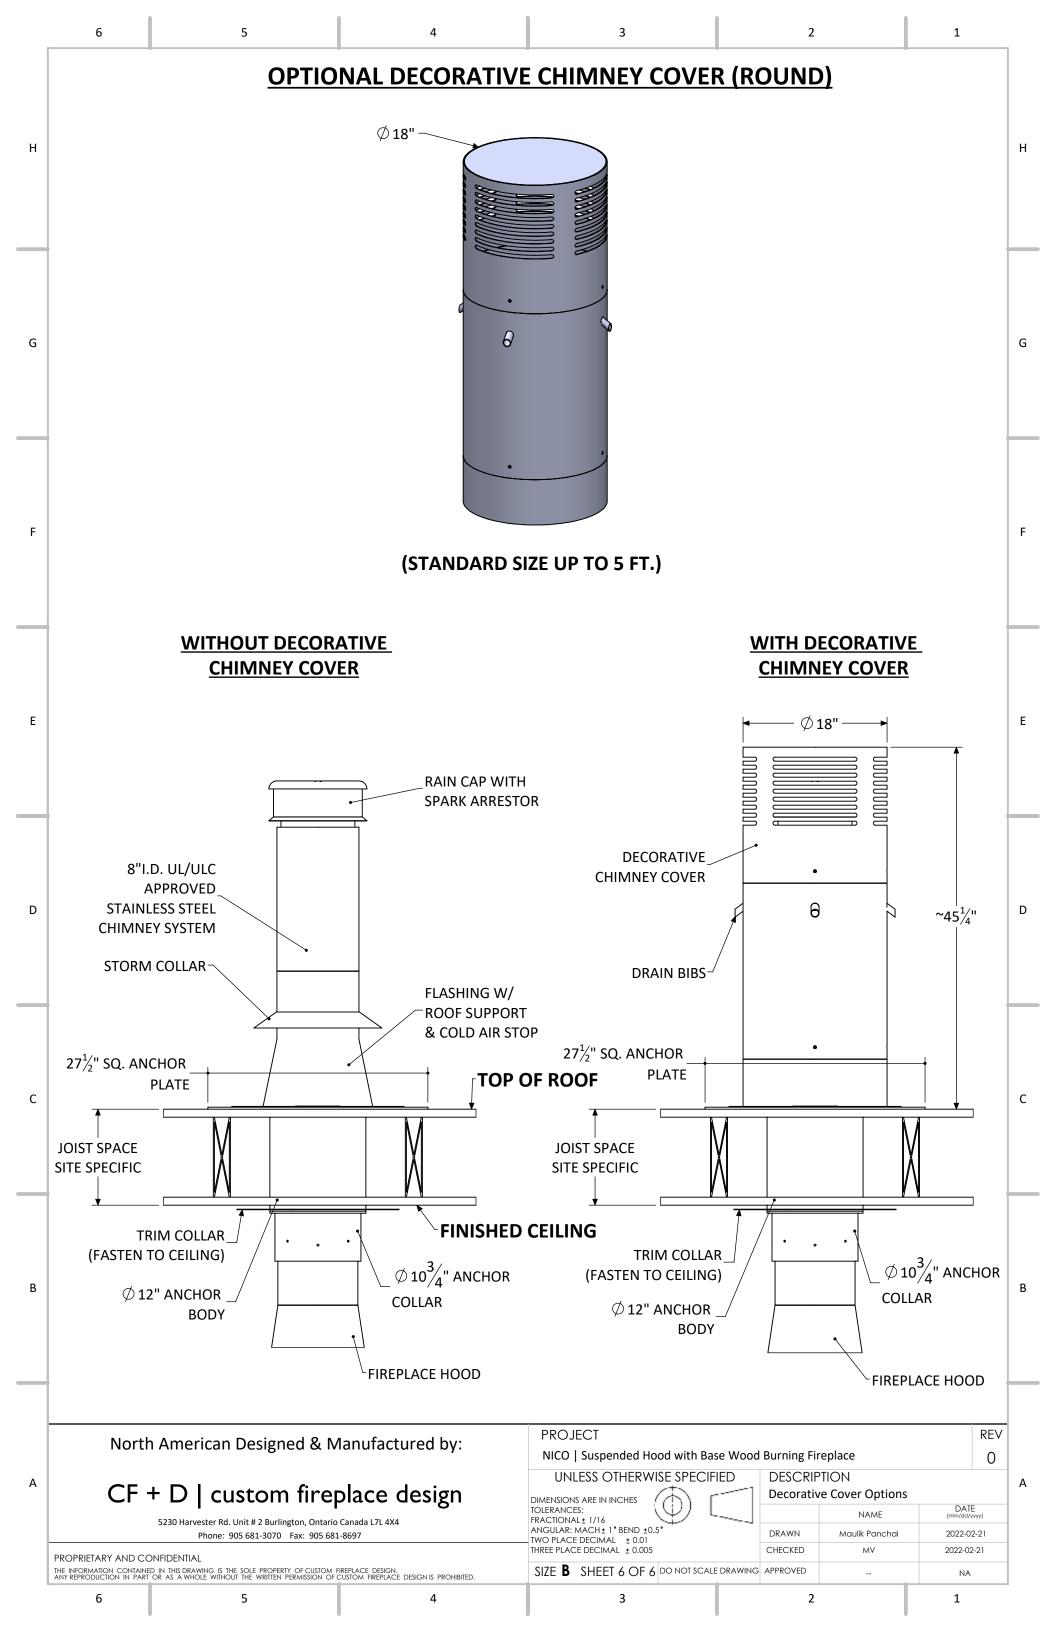

North American Designed & Manufactured by **CF + D** | custom fireplace design

\*The image shown here is for design purpose only

## NICO | Suspended Hood with Base Wood Burning Fireplace

The fireplace has been tested and certified to meet the standards of UL 737-Standard for Fireplace Stoves. & CAN/ULC - S610- Standard for Factory-Built Fireplace Systems. Certified Under - ICC-ES PMG-1574

## PRODUCT LAYOUT PACKAGE

2022-02-21