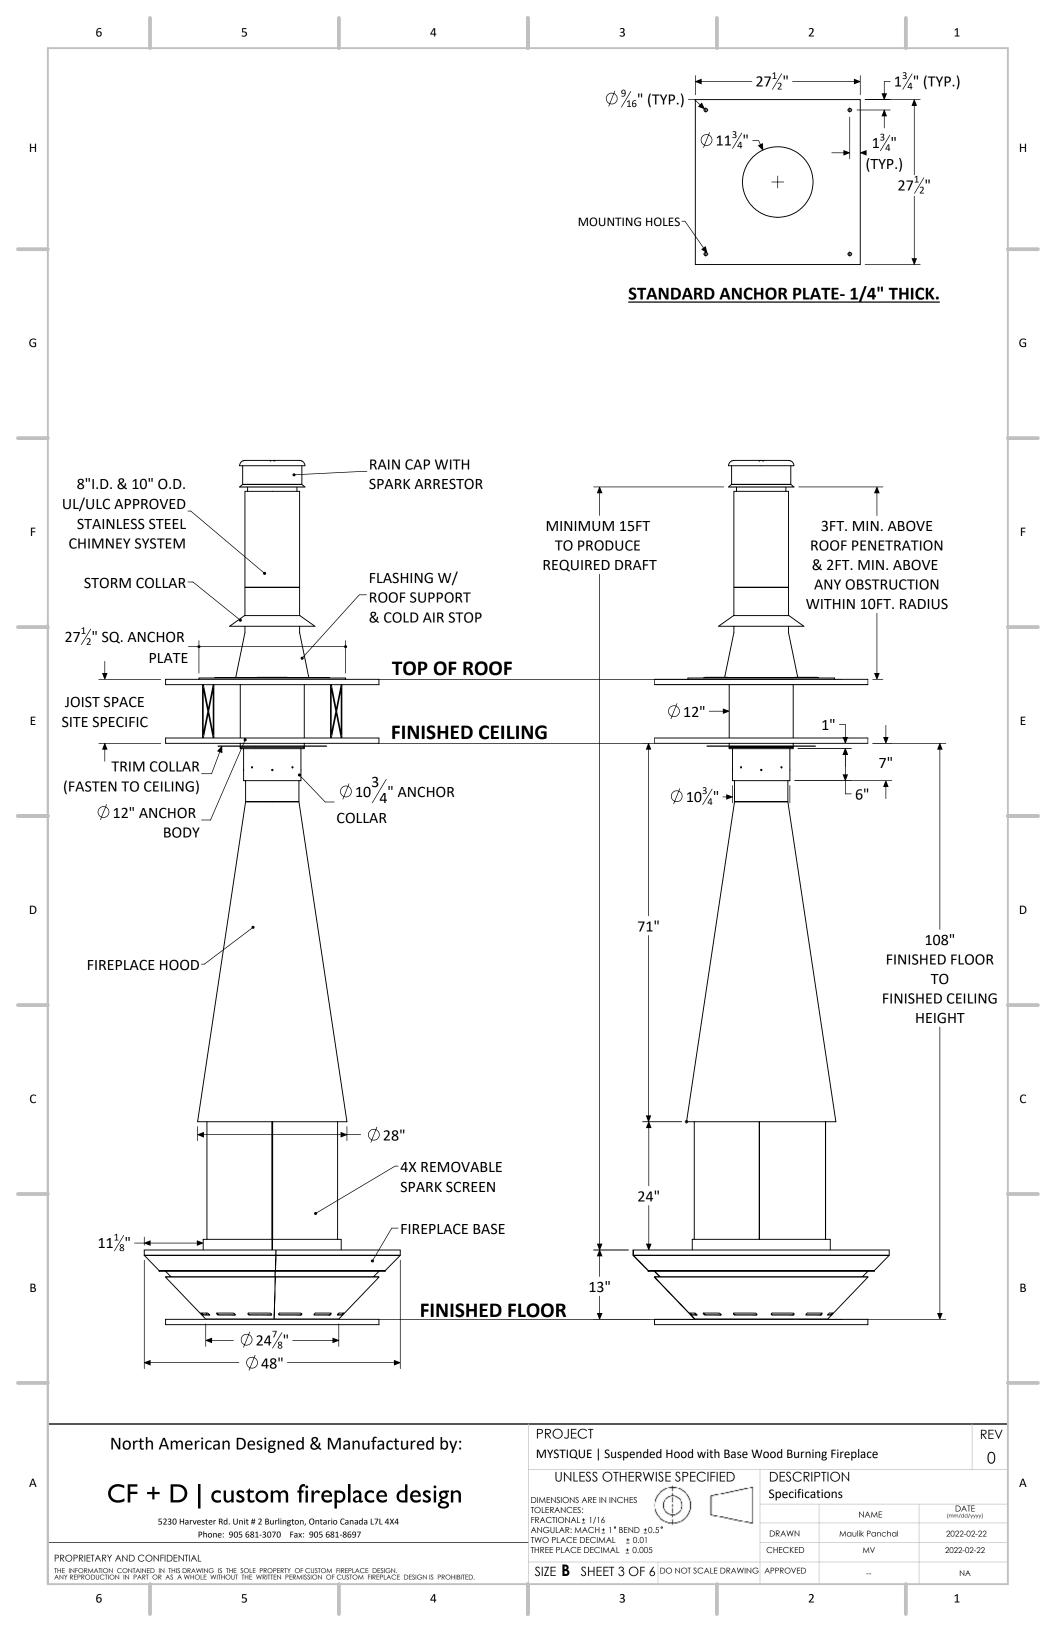

# MYSTIQUE | Suspended Hood with Base Wood Burning Fireplace

The fireplace has been tested and certified to meet the standards of UL 737-Standard for Fireplace Stoves. & CAN/ULC - S610- Standard for Factory-Built Fireplace Systems. Certified Under - ICC-ES PMG-1574

## **CF + D** | custom fireplace design

www.customfireplacedesign.com

| DIACK IIIIISII. |  |  |  |
|-----------------|--|--|--|
|                 |  |  |  |

- All dimensions are in inches.
- Exact measurements may vary  $\pm \frac{1}{4}$ ".
- Custom integral grate assembly.
- Custom removable spark protection screen.
- Adjustable flue draft damper control.
- The height of the chimney vent must extend a minimum of 3 ft. above the roof exit & a minimum of 2ft. above any obstruction within 10ft. radius.
- A minimum of 15ft. from fireplace opening to the top of chimney is required for stronger drafts.

5

|                  | STANDARD PRODUCT WEIGHTS                                                                                               |                    |                  |                    |     |   |  |
|------------------|------------------------------------------------------------------------------------------------------------------------|--------------------|------------------|--------------------|-----|---|--|
| SR. NO.          | COMPONEN                                                                                                               | WE                 | WEIGHT           |                    |     |   |  |
| 1                | Anchor ( $ otin 10.75 $                                                                                                | 75 lbs.            | 75 lbs. approx.  |                    |     |   |  |
| 2                | 2 Flue & Hood                                                                                                          |                    |                  | 140 lbs. approx.   |     |   |  |
| 3                | Fireplace Body                                                                                                         | 230 lbs            | 230 lbs. approx. |                    |     |   |  |
|                  | place weight<br>eiling application)                                                                                    |                    |                  | 445 lbs. approx.   |     |   |  |
| *Each add        | *Each add'l. 1 ft. of flue pipe weighs : approx. 17 lbs.<br>*Each add'l. 1 ft. of anchor pipe weighs : approx. 18 lbs. |                    |                  |                    |     |   |  |
| PROJECT          |                                                                                                                        |                    |                  |                    | REV |   |  |
| MYSTIQUE         | Suspended Hood with                                                                                                    | n Base Wood Burnin |                  | 0                  |     |   |  |
| UNLESS           | OTHERWISE SPECIF                                                                                                       | IED DESCRIP        | DESCRIPTION      |                    |     |   |  |
| DIMENSIONS ARE   |                                                                                                                        | Assembly           | Assembly View    |                    |     |   |  |
| TOLERANCES:      |                                                                                                                        |                    | NAME             | DATE<br>(mm/dd/yyy |     | 1 |  |
| ANGULAR: MAC     |                                                                                                                        |                    | Maulik Panchal   | 2022-02            | -22 |   |  |
|                  |                                                                                                                        |                    | MV               | 2022-02-           | -22 |   |  |
| SIZE <b>B</b> SH |                                                                                                                        |                    |                  | NA                 |     |   |  |
|                  | 3                                                                                                                      | 2                  |                  | 1                  |     |   |  |