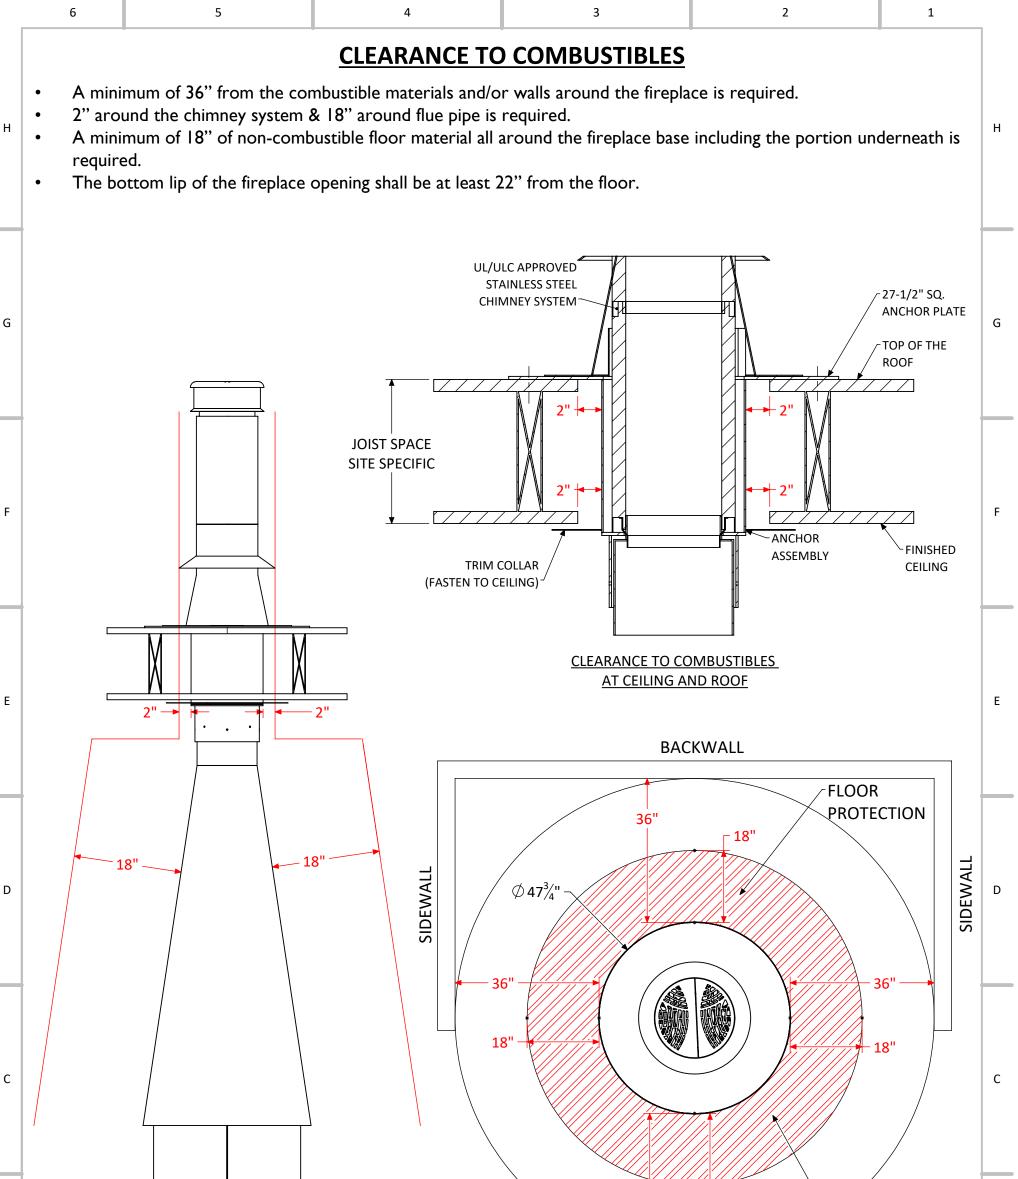

| В |                                                                                                                                                   | 36"<br>FLOOR<br>PROTECTION<br>FRONT OF THE<br>FIREPLACE<br><u>TOP VIEW</u>         |                                                           |       |                |                    | В  |  |
|---|---------------------------------------------------------------------------------------------------------------------------------------------------|------------------------------------------------------------------------------------|-----------------------------------------------------------|-------|----------------|--------------------|----|--|
| A | FRONT ELEVATION                                                                                                                                   | CLEARANCE TO COMBUSTIBLES AROUND FIREPLACE BODY &<br>FLOOR PROTECTION REQUIREMENTS |                                                           |       |                |                    |    |  |
|   | North American Designed & N                                                                                                                       |                                                                                    |                                                           |       |                | rev<br>0           |    |  |
|   | CF + D   custom fire                                                                                                                              | UNLESS OTHERWISE SPECIFIED DESCRIPTION<br>DIMENSIONS ARE IN INCHES CONCEPTION      |                                                           |       |                |                    |    |  |
|   | 5230 Harvester Rd. Unit # 2 Burlington, Ontario Canada L7L 4X4<br>Phone: 905 681-3070 Fax: 905 681-8697                                           |                                                                                    | TOLERANCES:<br>FRACTIONAL±1/16                            |       | NAME           | DATE<br>(mm/dd/yyy |    |  |
|   |                                                                                                                                                   |                                                                                    | ANGULAR: MACH ± 1° BEND ±0.5°<br>TWO PLACE DECIMAL ± 0.01 | DRAWN | Maulik Panchal | 2022-02-           | 22 |  |
|   | PROPRIETARY AND CONFIDENTIAL                                                                                                                      | THREE PLACE DECIMAL ± 0.005                                                        | CHECKED                                                   | MV    | 2022-02-2      | 22                 |    |  |
|   | THE INFORMATION CONTAINED IN THIS DRAWING IS THE SOLE PROPERTY OF CUSTOM ANY REPRODUCTION IN PART OR AS A WHOLE WITHOUT THE WRITTEN PERMISSION OF | SIZE <b>B</b> SHEET 5 OF 6 DO NOT SCALE DRAWING APPROVED NA                        |                                                           |       |                |                    |    |  |
|   | 6 5 4                                                                                                                                             |                                                                                    | 3                                                         | 2     | 2              |                    | 1  |  |