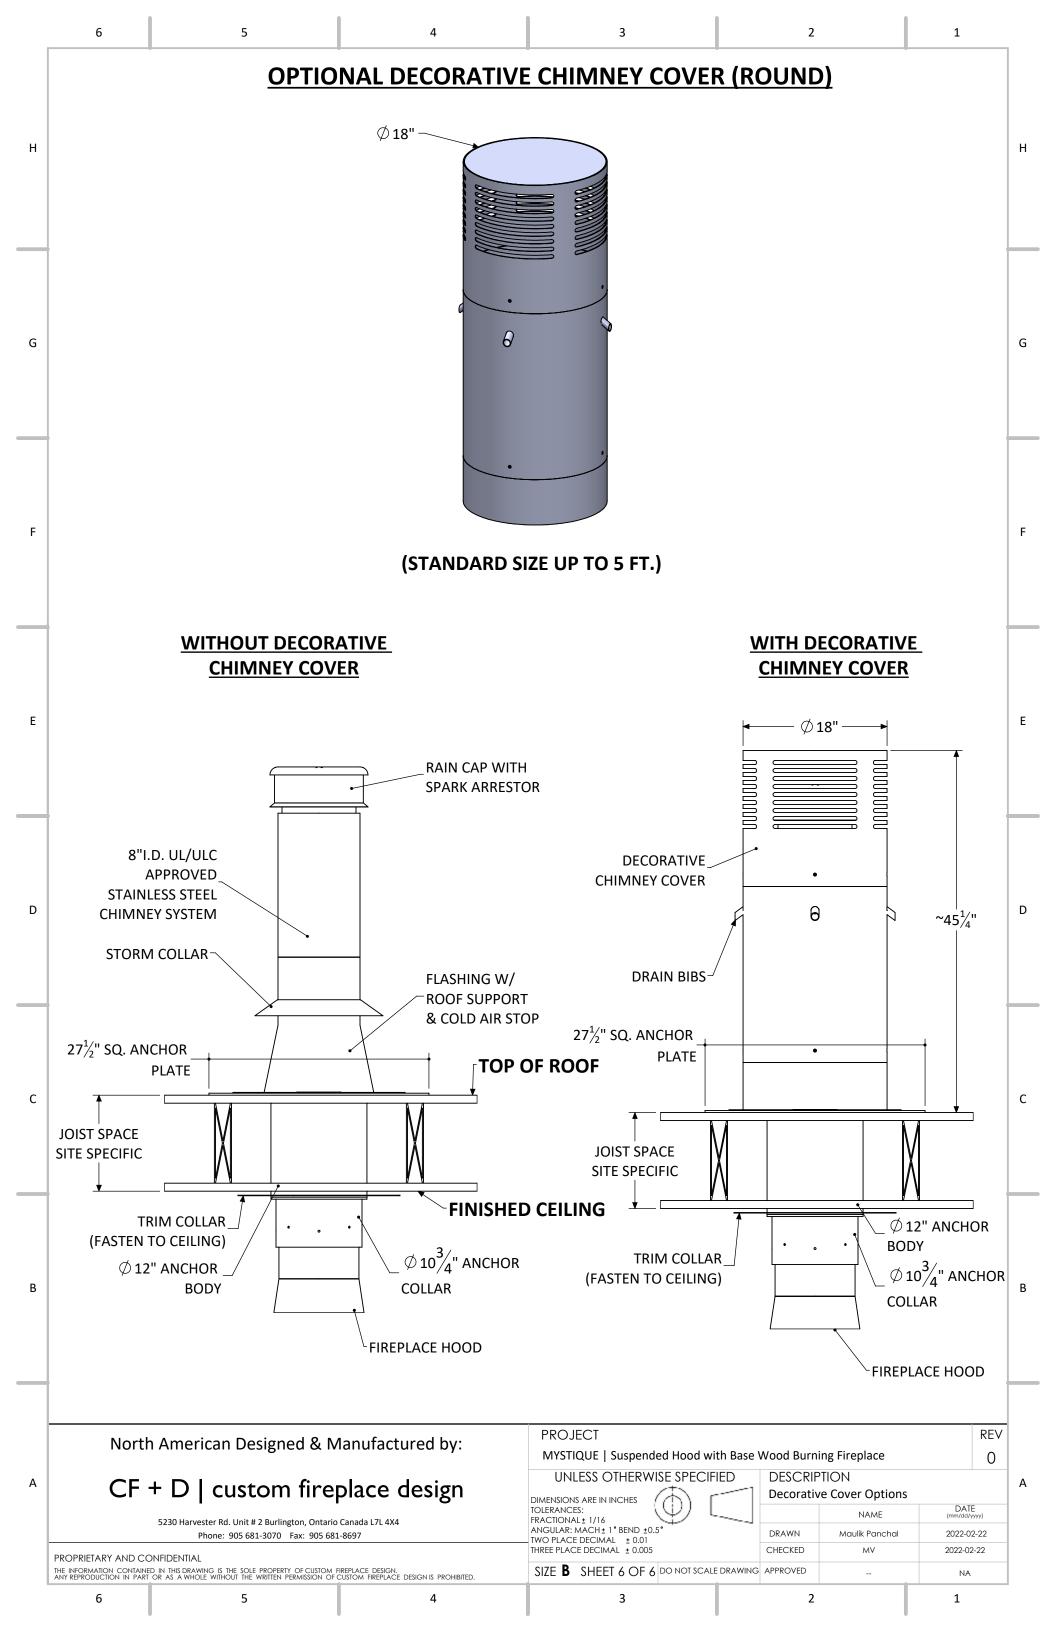

## **CF + D** | custom fireplace design

www.customfireplacedesign.com

| DIACK IIIIISII. |  |  |  |
|-----------------|--|--|--|
|                 |  |  |  |

- All dimensions are in inches.
- Exact measurements may vary  $\pm \frac{1}{4}$ ".
- Custom integral grate assembly.
- Custom removable spark protection screen.
- Adjustable flue draft damper control.
- The height of the chimney vent must extend a minimum of 3 ft. above the roof exit & a minimum of 2ft. above any obstruction within 10ft. radius.
- A minimum of 15ft. from fireplace opening to the top of chimney is required for stronger drafts.