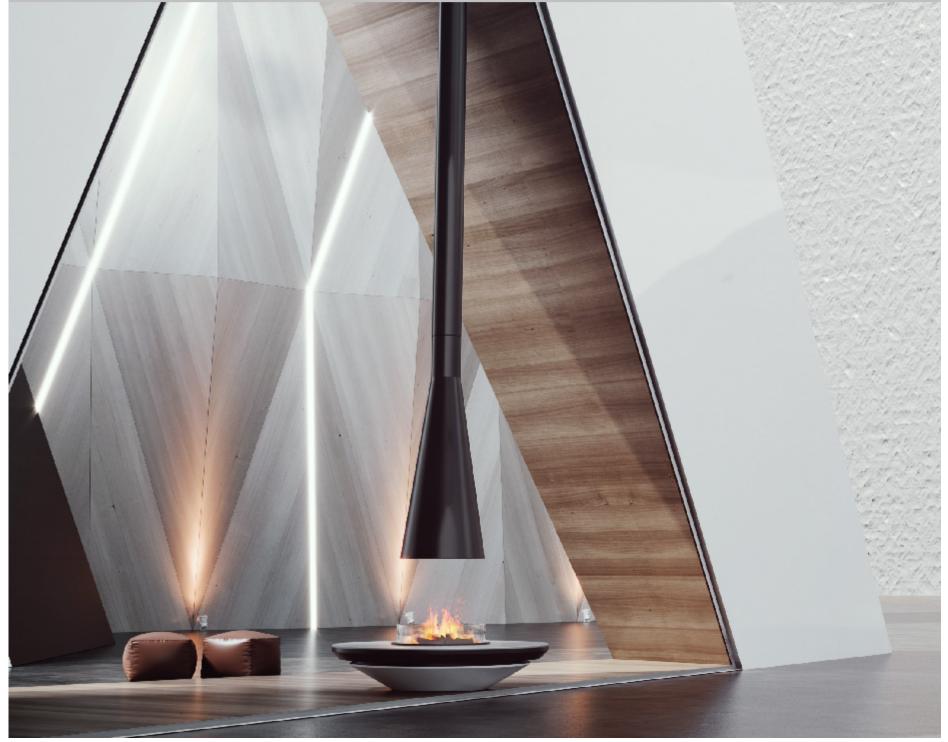

# **VITA** | Fireplaces

### North American Designed & Manufactured by CF + D | custom fireplace design

\*The image shown here is for design purpose only

# MYSTIQUE | Suspended Hood with Base Wood Burning Fireplace

The fireplace has been tested and certified to meet the standards of UL 737-Standard for Fireplace Stoves. & CAN/ULC - S610- Standard for Factory-Built Fireplace Systems. Certified Under - ICC-ES PMG-1574