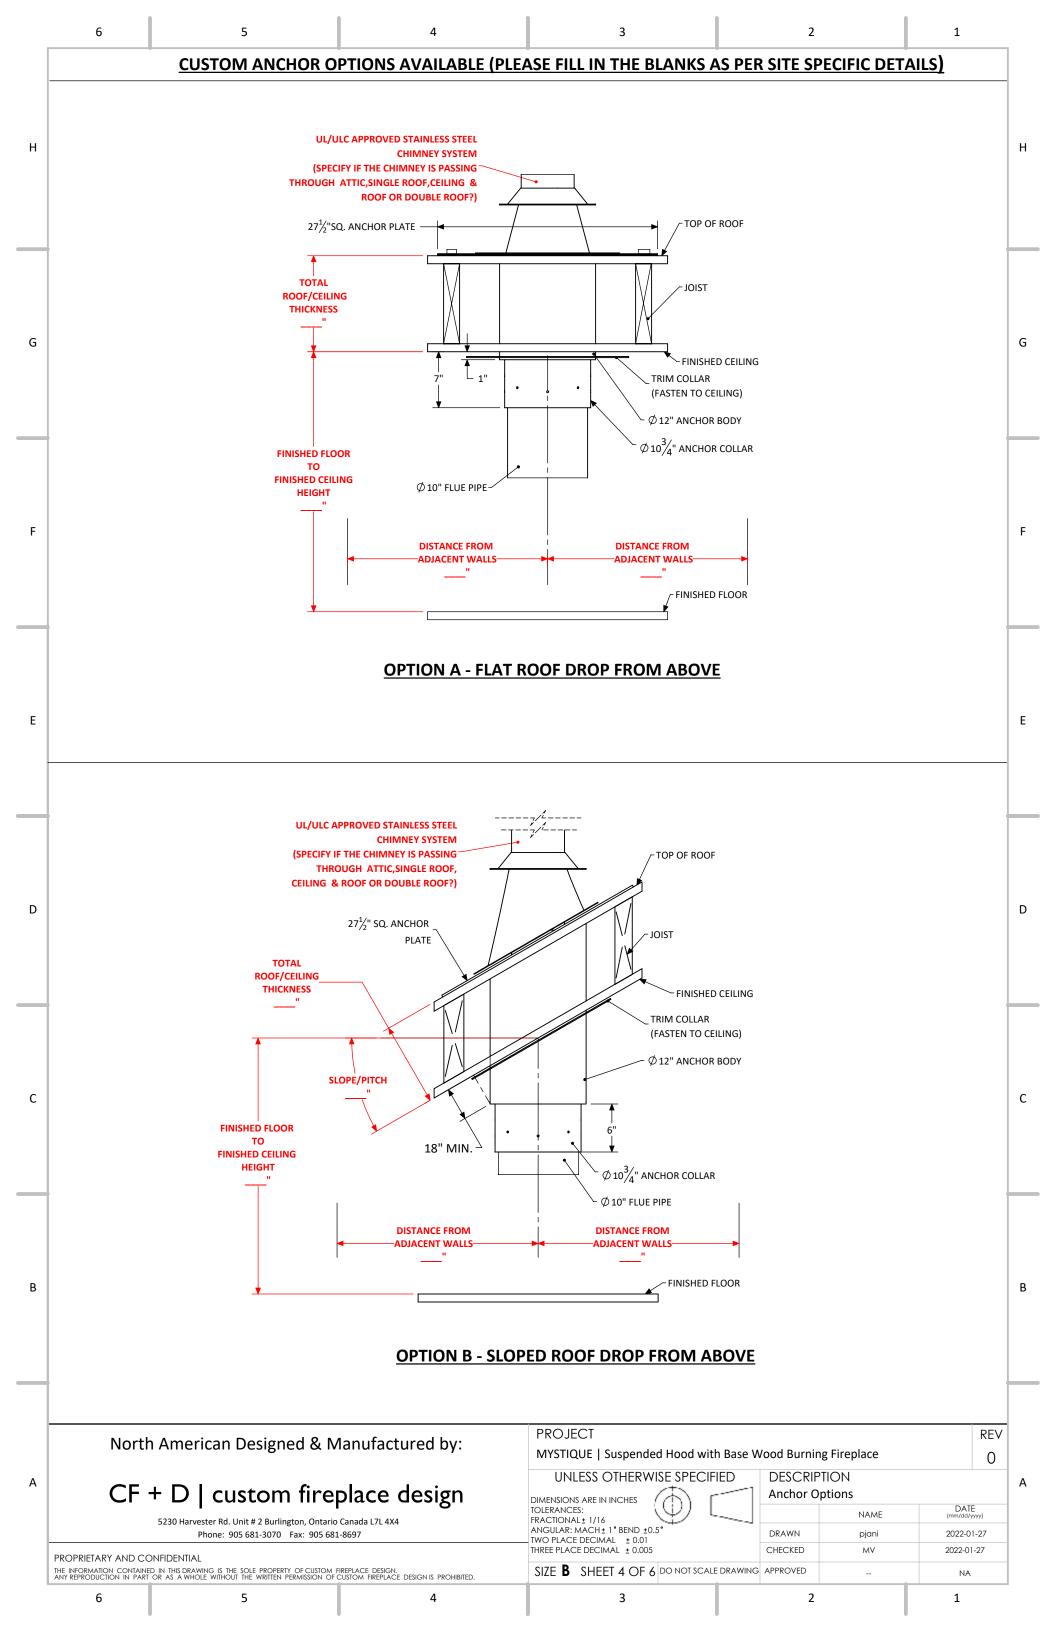

# MYSTIQUE | Suspended Hood with Base Wood Burning Fireplace

The fireplace has been tested and certified to meet the standards of UL 737-Standard for Fireplace Stoves. & CAN/ULC - S610- Standard for Factory-Built Fireplace Systems. Certified Under - ICC-ES PMG-1574

## **CF + D** | custom fireplace design

www.customfireplacedesign.com

| DIACK IIIIISII. |  |  |  |
|-----------------|--|--|--|
|                 |  |  |  |

- All dimensions are in inches.
- Exact measurements may vary  $\pm \frac{1}{4}$ ".
- Custom integral grate assembly.
- Custom removable spark protection screen.
- Adjustable flue draft damper control.
- The height of the chimney vent must extend a minimum of 3 ft. above the roof exit & a minimum of 2ft. above any obstruction within 10ft. radius.
- A minimum of 15ft. from fireplace opening to the top of chimney is required for stronger drafts.