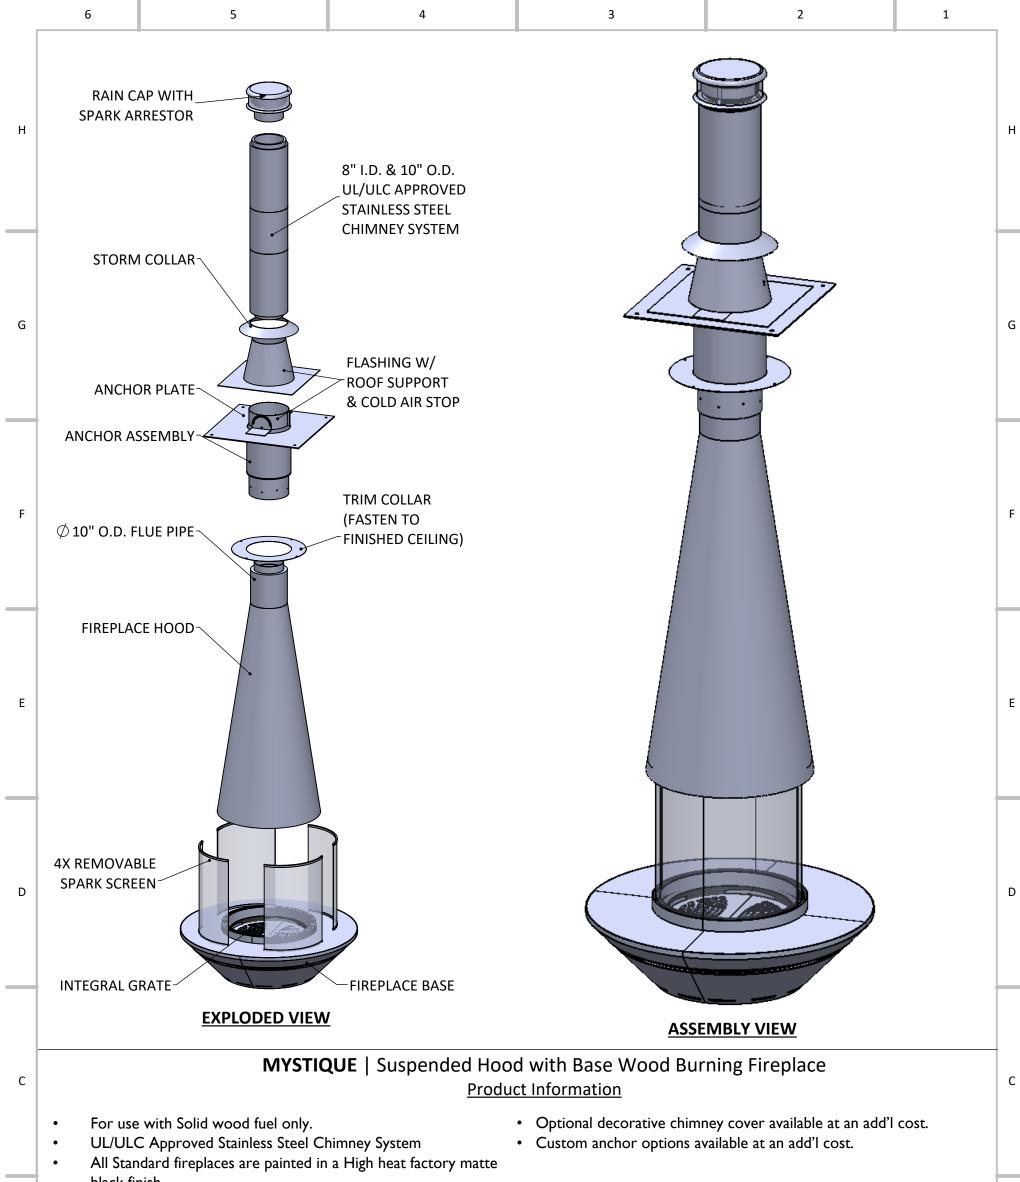

# MYSTIQUE | Suspended Hood with Base Wood Burning Fireplace

The fireplace has been tested and certified to meet the standards of UL 737-Standard for Fireplace Stoves. & CAN/ULC - S610- Standard for Factory-Built Fireplace Systems. Certified Under - ICC-ES PMG-1574

## **PRODUCT LAYOUT PACKAGE**

2022-02-22

## **CF + D** | custom fireplace design

www.customfireplacedesign.com

| DIACK IIIIISII. |  |  |  |
|-----------------|--|--|--|
|                 |  |  |  |

- All dimensions are in inches.
- Exact measurements may vary  $\pm \frac{1}{4}$ ".
- Custom integral grate assembly.
- Custom removable spark protection screen.
- Adjustable flue draft damper control.
- The height of the chimney vent must extend a minimum of 3 ft. above the roof exit & a minimum of 2ft. above any obstruction within 10ft. radius.
- A minimum of 15ft. from fireplace opening to the top of chimney is required for stronger drafts.